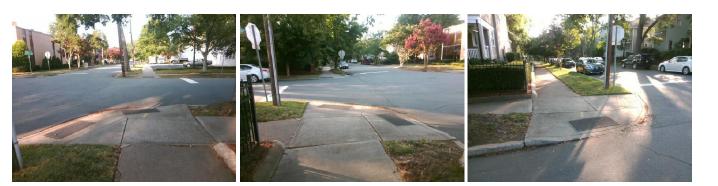

## Access Compliance Report Public Rights-of-Way (Curb Ramps)

| Intersection ID: 14071                  | Main Str                                 | eet: CLEVELAND_AV            | Cross Stre                                    | oot.                        | E KINGSTON AV         |       |                             | Location:                   | N    |
|-----------------------------------------|------------------------------------------|------------------------------|-----------------------------------------------|-----------------------------|-----------------------|-------|-----------------------------|-----------------------------|------|
|                                         |                                          |                              |                                               | Cross Street: E_KINGSTON_AV |                       |       |                             |                             |      |
| ADA ID: D61BF9FB6427                    | ID: D61BF9FB6427 Ramp Type: Directional1 |                              | Initial Pass/Fail: Fail Overall Compliance: N |                             |                       |       | o Severity Score:           | 13.75                       |      |
| Codes/Mitigation Info/Possible Solution |                                          |                              | Field Measurements/Component Compliance       |                             |                       |       |                             |                             |      |
|                                         | ALL CALLER                               | Possible Solutions:          | Compliance Description                        |                             |                       | Data  | Data Compliance Description |                             |      |
|                                         | A TE                                     | Remove & Replace Entire Ramp | . N/                                          | Α                           | Ramp Length (in)      | 47.0  | N/A                         | Grade Break?                | N/A  |
|                                         |                                          |                              | Ye                                            | es                          | Ramp Width (in)       | 48.0  | N/A                         | Grade Break Slope (%)       | 0.0  |
|                                         |                                          |                              | No                                            | D                           | Ramp Slope (%)        | 9.3   | N/A                         | Grade Break XSlope (%)      | 0.0  |
|                                         | N gla les                                |                              | No                                            | D                           | Ramp XSlope (%)       | 2.2   |                             |                             |      |
| A A A A A A A A A A A A A A A A A A A   | A BY MAY                                 |                              | N/                                            | Α                           | Flare Type LT         | N/A   | N/A                         | Flare Type RT               | N/A  |
| A HERE                                  | CON CONTRACT                             |                              | N/                                            | Α                           | Flare Slope LT (%)    | N/A   | N/A                         | Flare Slope RT (%)          | 0.0  |
|                                         |                                          | Surveyor Notes:              | N/                                            | A                           | Flare Traversable LT? | N/A   | N/A                         | Flare Traversable RT?       | N/A  |
|                                         |                                          | N/A                          | N/                                            | A                           | Landing Length (in)   | 0.0   | N/A                         | DWS Provided?               | N/A  |
|                                         |                                          |                              | N/                                            | Α                           | Landing Width (in)    | 0.0   | N/A                         | DWS Contrast?               | N/A  |
|                                         | E. C. A.                                 |                              | N/                                            | Α                           | Landing Slope (%)     | 0.0   | N/A                         | DWS Length (in)             | N/A  |
|                                         | A LON                                    |                              | N/                                            | Α                           | Landing X Slope (%)   | 0.0   | N/A                         | DWS Full Width?             | N/A  |
|                                         |                                          | PROW/ADA:                    | N/                                            | A                           | Landing Curb? (Y/N)   | N/A   | N/A                         | DWS Offset LT (in)          | N/A  |
| A A A A                                 | CA STORE                                 | R304.2.2, R304.5.3           | N/                                            | Α                           | Shared Landing?       | N/A   | N/A                         | DWS Offset RT (in)          | N/A  |
| he he he is                             | 1 5 1 E                                  |                              | N/                                            | Α                           | Gutter Ponding?       | 0.0   | N/A                         | Gutter Slope (%)            | N/A  |
|                                         | 10 1 0 1 M                               |                              | N/                                            | Α                           | Gutter Lip Ht (in)    | 0.0   | N/A                         | Gutter X Slope (%)          | N/A  |
|                                         |                                          |                              | N/                                            | Α                           | Painted X Walk1?      | No    |                             | Road Slope (%)              | 2.8  |
| Street 1 Name                           | E KINGSTON AV                            |                              |                                               |                             | X Walk 1 Direction    | To SW |                             | Road X Slope (%)            | 1.5  |
| Stop Condition-Street 1                 | StopSign                                 |                              |                                               |                             | X Walk 1 Width (in)   | N/A   |                             | Clear Space?                | N/A  |
| Street 2 Name                           | N/A                                      |                              |                                               |                             | X Walk 1 Slope (%)    | 2.8   | N/A                         | Clear Space to XWalk (in)   | N/A  |
| Stop Condition-Street 2                 | N/A                                      |                              |                                               |                             | X Walk 1 X Slope (%)  | 1.5   | N/A                         | Storm Grate/Utility Hazard? | N/A  |
|                                         |                                          |                              | N/                                            | Α                           | Ramp inside XWalk1?   | N/A   |                             | Storm Grate/Utility Type    |      |
|                                         |                                          |                              | N/                                            | A                           | Any Obstructions?     | N/A   |                             |                             | N/A  |
|                                         |                                          | Total Cost: \$               | 1600.00                                       |                             | Obstruction Type      |       | Yes                         | Surface Condition? (G/P)    | Good |
|                                         |                                          |                              |                                               |                             |                       | N/A   | N/A                         | Curb Slope (%)              | 7.7  |