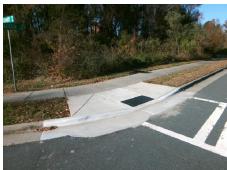

Possible Solutions:

Remove & Replace Entire Ramp.

Surveyor Notes:
N/A

PROW/ADA:
Not Found, R304.5.3, R304.2.2-Perp, R304.3.2-Para, R305.1.4

| Total Cost: | \$<br>1850.00 |
|-------------|---------------|
|             |               |

| Field Measurements/Component Compliance |                       |        |      |                             |      |  |  |
|-----------------------------------------|-----------------------|--------|------|-----------------------------|------|--|--|
| Comp                                    | liance Description    | Data   | Comp | liance Description          | Data |  |  |
| N/A                                     | Ramp Length (in)      | 73.0   | Yes  | Ramp Slope (%)              | 6.4  |  |  |
| Yes                                     | Ramp Width (in)       | 48.0   | No   | Ramp XSlope (%)             | 3.2  |  |  |
| N/A                                     | Flare Type LT         | Sloped | N/A  | Flare Type RT               | N/A  |  |  |
| N/A                                     | Flare Slope LT (%)    | 1.2    | Yes  | Flare Slope RT (%)          | 7.1  |  |  |
| N/A                                     | Flare Traversable LT? | Yes    | N/A  | Flare Traversable RT?       | Yes  |  |  |
| Yes                                     | Landing Length (in)   | 58.0   | Yes  | DWS Provided?               | Yes  |  |  |
| Yes                                     | Landing Width (in)    | 48.0   | Yes  | DWS Contrast?               | Yes  |  |  |
| No                                      | Landing Slope (%)     | 2.1    | No   | DWS Length (in)             | 23.5 |  |  |
| No                                      | Landing X Slope (%)   | 3.5    | Yes  | DWS Full Width?             | Yes  |  |  |
| N/A                                     | Landing Curb? (Y/N)   | No     | Yes  | DWS Offset (in)             | 0.0  |  |  |
| N/A                                     | Shared Landing?       | No     |      |                             |      |  |  |
| Yes                                     | Gutter Ponding?       | No     | Yes  | Gutter Slope (%)            | 1.4  |  |  |
| Yes                                     | Gutter Lip Ht (in)    | 0.0    | Yes  | Gutter X Slope (%)          | 2.3  |  |  |
| N/A                                     | Painted X Walk1?      | Yes    | N/A  | Painted X Walk2?            | N/A  |  |  |
|                                         | X Walk 1 Direction    | To NE  |      | X Walk 2 Direction          | N/A  |  |  |
| N/A                                     | X Walk 1 Width (in)   | 112.0  | N/A  | X Walk 2 Width (in)         | N/A  |  |  |
|                                         | X Walk 1 Slope (%)    | 0.9    |      | X Walk 2 Slope (%)          | N/A  |  |  |
|                                         | X Walk 1 X Slope (%)  | 2.8    |      | X Walk 2 X Slope (%)        | N/A  |  |  |
| Yes                                     | Ramp inside XWalk1?   | Yes    | N/A  | Ramp inside XWalk2?         | N/A  |  |  |
|                                         | Road Slope (%)        | N/A    | N/A  | Clear Space?                | Yes  |  |  |
|                                         | Road X Slope (%)      | N/A    | N/A  | Clear Space to XWalk (in)   | N/A  |  |  |
| Yes                                     | Any Obstructions?     | No     | Yes  | Storm Grate/Utility Hazard? | No   |  |  |
|                                         | Obstruction Type      |        |      | Storm Grate/Utility Type    |      |  |  |
|                                         |                       | N/A    |      |                             | N/A  |  |  |
|                                         |                       |        | Yes  | Surface Condition? (G/P)    | Good |  |  |
|                                         |                       |        |      |                             |      |  |  |