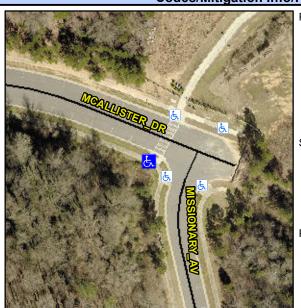

## Access Compliance Report Public Rights-of-Way (Curb Ramps)

Intersection ID: 46768Main Street:MCALLISTER\_DRCross Street:MISSIONARY\_AVLocation:SWADA ID: D6207A721070Ramp Type:PerpInitial Pass/Fail:PassOverall Compliance:NoSeverity Score:0.25

## Field Measurements/Component Compliance

| Street 1 Name           | MCALLISTER DR |
|-------------------------|---------------|
| Stop Condition-Street 2 | None          |
| Street 2 Name           | N/A           |
| Stop Condition-Street 1 | N/A           |