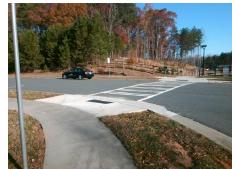

Possible Solutions:

Remove & Replace Entire Ramp.

Surveyor Notes:
N/A

PROW/ADA:
Not Found, R304.5.3, R304.2.2-Perp, R304.3.2-Para, R305.1.4

| Total Cost: | \$<br>1850.00 |
|-------------|---------------|
|             |               |

| Field Measurements/Component Compliance |                       |        |      |                             |      |  |  |
|-----------------------------------------|-----------------------|--------|------|-----------------------------|------|--|--|
| Comp                                    | liance Description    | Data   | Comp | liance Description          | Data |  |  |
| N/A                                     | Ramp Length (in)      | 73.0   | Yes  | Ramp Slope (%)              | 6.4  |  |  |
| Yes                                     | Ramp Width (in)       | 48.0   | No   | Ramp XSlope (%)             | 3.2  |  |  |
| N/A                                     | Flare Type LT         | Sloped | N/A  | Flare Type RT               | N/A  |  |  |
| N/A                                     | Flare Slope LT (%)    | 1.2    | Yes  | Flare Slope RT (%)          | 7.1  |  |  |
| N/A                                     | Flare Traversable LT? | Yes    | N/A  | Flare Traversable RT?       | Yes  |  |  |
| Yes                                     | Landing Length (in)   | 58.0   | Yes  | DWS Provided?               | Yes  |  |  |
| Yes                                     | Landing Width (in)    | 48.0   | Yes  | DWS Contrast?               | Yes  |  |  |
| No                                      | Landing Slope (%)     | 2.1    | No   | DWS Length (in)             | 23.5 |  |  |
| No                                      | Landing X Slope (%)   | 3.5    | Yes  | DWS Full Width?             | Yes  |  |  |
| N/A                                     | Landing Curb? (Y/N)   | No     | Yes  | DWS Offset (in)             | 0.0  |  |  |
| N/A                                     | Shared Landing?       | No     |      |                             |      |  |  |
| Yes                                     | Gutter Ponding?       | No     | Yes  | Gutter Slope (%)            | 1.4  |  |  |
| Yes                                     | Gutter Lip Ht (in)    | 0.0    | Yes  | Gutter X Slope (%)          | 2.3  |  |  |
| N/A                                     | Painted X Walk1?      | Yes    | N/A  | Painted X Walk2?            | N/A  |  |  |
|                                         | X Walk 1 Direction    | To NE  |      | X Walk 2 Direction          | N/A  |  |  |
| N/A                                     | X Walk 1 Width (in)   | 112.0  | N/A  | X Walk 2 Width (in)         | N/A  |  |  |
|                                         | X Walk 1 Slope (%)    | 0.9    |      | X Walk 2 Slope (%)          | N/A  |  |  |
|                                         | X Walk 1 X Slope (%)  | 2.8    |      | X Walk 2 X Slope (%)        | N/A  |  |  |
| Yes                                     | Ramp inside XWalk1?   | Yes    | N/A  | Ramp inside XWalk2?         | N/A  |  |  |
|                                         | Road Slope (%)        | N/A    | N/A  | Clear Space?                | Yes  |  |  |
|                                         | Road X Slope (%)      | N/A    | N/A  | Clear Space to XWalk (in)   | N/A  |  |  |
| Yes                                     | Any Obstructions?     | No     | Yes  | Storm Grate/Utility Hazard? | No   |  |  |
|                                         | Obstruction Type      |        |      | Storm Grate/Utility Type    |      |  |  |
|                                         |                       | N/A    |      |                             | N/A  |  |  |
|                                         |                       |        | Yes  | Surface Condition? (G/P)    | Good |  |  |
|                                         |                       |        |      |                             |      |  |  |