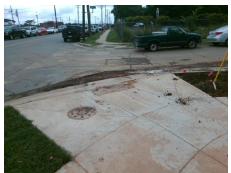

## Access Compliance Report Public Rights-of-Way (Curb Ramps)

Intersection ID: 11051 Main Street: E\_21ST\_ST Cross Street: N\_BREVARD\_ST Location: S

ADA ID: D62DB90C1FD3 Ramp Type: PerpDiag Initial Pass/Fail: Fail Overall Compliance: No Severity Score: 22.5

Remove & Replace Curb Ramp With
Two New Directional Ramps or
Equivalent.

Surveyor Notes:

N/A

PROW/ADA:

R304.5.1, R304.2.2, R304.5.3

Total Cost: \$ 3200.00

| Field Measurements/Component Compliance |                        |                       |       |      |                        |                       |       |
|-----------------------------------------|------------------------|-----------------------|-------|------|------------------------|-----------------------|-------|
|                                         | Compliance Description |                       | Data  | Comp | Compliance Description |                       | Data  |
|                                         | N/A                    | Ramp Length (in)      | 92.0  | No   | Ramp                   | Slope (%)             | 8.5   |
|                                         | No                     | Ramp Width (in)       | 47.0  | No   | Ramp                   | XSlope (%)            | 2.3   |
|                                         | N/A                    | Flare Type LT         | N/A   | N/A  | Flare                  | Type RT               | N/A   |
|                                         | N/A                    | Flare Slope LT (%)    | N/A   | N/A  | Flare                  | Slope RT (%)          | N/A   |
|                                         | N/A                    | Flare Traversable LT? | N/A   | N/A  | Flare                  | Traversable RT?       | N/A   |
|                                         | N/A                    | Landing Length (in)   | N/A   | N/A  | DWS                    | Provided?             | N/A   |
|                                         | N/A                    | Landing Width (in)    | N/A   | N/A  | DWS                    | Contrast?             | N/A   |
|                                         | N/A                    | Landing Slope (%)     | N/A   | N/A  | DWS                    | Length (in)           | N/A   |
|                                         | N/A                    | Landing X Slope (%)   | N/A   | N/A  | DWS                    | Full Width?           | N/A   |
|                                         | N/A                    | Landing Curb? (Y/N)   | N/A   | N/A  | DWS                    | Offset (in)           | N/A   |
|                                         | N/A                    | Shared Landing?       | N/A   |      |                        |                       |       |
|                                         | N/A                    | Gutter Ponding?       | N/A   | N/A  | Gutte                  | r Slope (%)           | N/A   |
|                                         | N/A                    | Gutter Lip Ht (in)    | N/A   | N/A  | Gutte                  | r X Slope (%)         | N/A   |
|                                         | N/A                    | Painted X Walk1?      | No    | N/A  | Painte                 | ed X Walk2?           | No    |
|                                         |                        | X Walk 1 Direction    | To NE |      | X Wa                   | k 2 Direction         | To NW |
|                                         | N/A                    | X Walk 1 Width (in)   | N/A   | N/A  | X Wa                   | k 2 Width (in)        | N/A   |
|                                         |                        | X Walk 1 Slope (%)    | 0.4   |      | X Wa                   | k 2 Slope (%)         | 2.8   |
|                                         |                        | X Walk 1 X Slope (%)  | 1.9   |      | X Wa                   | k 2 X Slope (%)       | 0.3   |
|                                         | N/A                    | Ramp inside XWalk1?   | N/A   | N/A  | Ramp                   | inside XWalk2?        | N/A   |
|                                         |                        | Road Slope (%)        | 1.5   | N/A  | Clear                  | Space?                | N/A   |
|                                         |                        | Road X Slope (%)      | 4.7   | N/A  | Clear                  | Space to XWalk (in)   | N/A   |
|                                         | N/A                    | Any Obstructions?     | N/A   | N/A  | Storm                  | Grate/Utility Hazard? | N/A   |
|                                         |                        | Obstruction Type      |       |      | Storm                  | Grate/Utility Type    |       |
|                                         |                        |                       | N/A   |      |                        |                       | N/A   |
|                                         |                        |                       |       | Yes  | Surfa                  | ce Condition? (G/P)   | Good  |
|                                         |                        |                       |       |      |                        |                       |       |