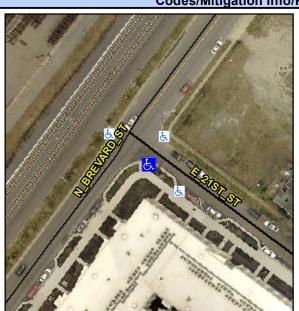

## Access Compliance Report Public Rights-of-Way (Curb Ramps)

Intersection ID: 11051 Main Street: E\_21ST\_ST Cross Street: N\_BREVARD\_ST Location: S

ADA ID: D62DB90C1FD3 Ramp Type: PerpDiag Initial Pass/Fail: Fail Overall Compliance: No Severity Score: 22.5

Codes/Mitigation Info/Possible Solution

Field Measurements/Component Compliance

Street 1 Name
Stop Condition-Street 2
Street 2 Name
Stop Condition-Street 1

E 21ST ST StopSign N BREVARD ST None Possible Solutions: