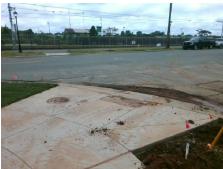

## Access Compliance Report Public Rights-of-Way (Curb Ramps)

Intersection ID: 11051 Main Street: E\_21ST\_ST Cross Street: N\_BREVARD\_ST Location: S

ADA ID: D62DB90C1FD3 Ramp Type: PerpDiag Initial Pass/Fail: Fail Overall Compliance: No Severity Score: 22.5

Remove & Replace Curb Ramp With
Two New Directional Ramps or
Equivalent.

Surveyor Notes:

N/A

PROW/ADA:

R304.5.1, R304.2.2, R304.5.3

Total Cost: \$ 3200.00

| Field Measurements/Component Compliance |                        |                       |       |      |                        |                       |       |
|-----------------------------------------|------------------------|-----------------------|-------|------|------------------------|-----------------------|-------|
|                                         | Compliance Description |                       | Data  | Comp | Compliance Description |                       | Data  |
|                                         | N/A                    | Ramp Length (in)      | 92.0  | No   | Ramp                   | Slope (%)             | 8.5   |
|                                         | No                     | Ramp Width (in)       | 47.0  | No   | Ramp                   | XSlope (%)            | 2.3   |
|                                         | N/A                    | Flare Type LT         | N/A   | N/A  | Flare                  | Type RT               | N/A   |
|                                         | N/A                    | Flare Slope LT (%)    | N/A   | N/A  | Flare                  | Slope RT (%)          | N/A   |
|                                         | N/A                    | Flare Traversable LT? | N/A   | N/A  | Flare                  | Traversable RT?       | N/A   |
|                                         | N/A                    | Landing Length (in)   | N/A   | N/A  | DWS                    | Provided?             | N/A   |
|                                         | N/A                    | Landing Width (in)    | N/A   | N/A  | DWS                    | Contrast?             | N/A   |
|                                         | N/A                    | Landing Slope (%)     | N/A   | N/A  | DWS                    | Length (in)           | N/A   |
|                                         | N/A                    | Landing X Slope (%)   | N/A   | N/A  | DWS                    | Full Width?           | N/A   |
|                                         | N/A                    | Landing Curb? (Y/N)   | N/A   | N/A  | DWS                    | Offset (in)           | N/A   |
|                                         | N/A                    | Shared Landing?       | N/A   |      |                        |                       |       |
|                                         | N/A                    | Gutter Ponding?       | N/A   | N/A  | Gutte                  | r Slope (%)           | N/A   |
|                                         | N/A                    | Gutter Lip Ht (in)    | N/A   | N/A  | Gutte                  | r X Slope (%)         | N/A   |
|                                         | N/A                    | Painted X Walk1?      | No    | N/A  | Painte                 | ed X Walk2?           | No    |
|                                         |                        | X Walk 1 Direction    | To NE |      | X Wa                   | k 2 Direction         | To NW |
|                                         | N/A                    | X Walk 1 Width (in)   | N/A   | N/A  | X Wa                   | k 2 Width (in)        | N/A   |
|                                         |                        | X Walk 1 Slope (%)    | 0.4   |      | X Wa                   | k 2 Slope (%)         | 2.8   |
|                                         |                        | X Walk 1 X Slope (%)  | 1.9   |      | X Wa                   | k 2 X Slope (%)       | 0.3   |
|                                         | N/A                    | Ramp inside XWalk1?   | N/A   | N/A  | Ramp                   | inside XWalk2?        | N/A   |
|                                         |                        | Road Slope (%)        | 1.5   | N/A  | Clear                  | Space?                | N/A   |
|                                         |                        | Road X Slope (%)      | 4.7   | N/A  | Clear                  | Space to XWalk (in)   | N/A   |
|                                         | N/A                    | Any Obstructions?     | N/A   | N/A  | Storm                  | Grate/Utility Hazard? | N/A   |
|                                         |                        | Obstruction Type      |       |      | Storm                  | Grate/Utility Type    |       |
|                                         |                        |                       | N/A   |      |                        |                       | N/A   |
|                                         |                        |                       |       | Yes  | Surfa                  | ce Condition? (G/P)   | Good  |
|                                         |                        |                       |       |      |                        |                       |       |