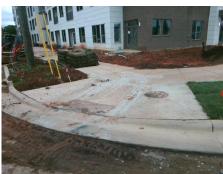

## Access Compliance Report Public Rights-of-Way (Curb Ramps)

Intersection ID: 11051 Main Street: E\_21ST\_ST Cross Street: N\_BREVARD\_ST Location: S

ADA ID: D62DB90C1FD3 Ramp Type: PerpDiag Initial Pass/Fail: Fail Overall Compliance: No Severity Score: 22.5

Remove & Replace Curb Ramp With
Two New Directional Ramps or
Equivalent.

Surveyor Notes:

N/A

PROW/ADA:

R304.5.1, R304.2.2, R304.5.3

Total Cost: \$ 3200.00

| Field Measurements/Component Compliance |                        |                       |       |      |                        |                       |       |
|-----------------------------------------|------------------------|-----------------------|-------|------|------------------------|-----------------------|-------|
|                                         | Compliance Description |                       | Data  | Comp | Compliance Description |                       | Data  |
|                                         | N/A                    | Ramp Length (in)      | 92.0  | No   | Ramp                   | Slope (%)             | 8.5   |
|                                         | No                     | Ramp Width (in)       | 47.0  | No   | Ramp                   | XSlope (%)            | 2.3   |
|                                         | N/A                    | Flare Type LT         | N/A   | N/A  | Flare                  | Type RT               | N/A   |
|                                         | N/A                    | Flare Slope LT (%)    | N/A   | N/A  | Flare                  | Slope RT (%)          | N/A   |
|                                         | N/A                    | Flare Traversable LT? | N/A   | N/A  | Flare                  | Traversable RT?       | N/A   |
|                                         | N/A                    | Landing Length (in)   | N/A   | N/A  | DWS                    | Provided?             | N/A   |
|                                         | N/A                    | Landing Width (in)    | N/A   | N/A  | DWS                    | Contrast?             | N/A   |
|                                         | N/A                    | Landing Slope (%)     | N/A   | N/A  | DWS                    | Length (in)           | N/A   |
|                                         | N/A                    | Landing X Slope (%)   | N/A   | N/A  | DWS                    | Full Width?           | N/A   |
|                                         | N/A                    | Landing Curb? (Y/N)   | N/A   | N/A  | DWS                    | Offset (in)           | N/A   |
|                                         | N/A                    | Shared Landing?       | N/A   |      |                        |                       |       |
|                                         | N/A                    | Gutter Ponding?       | N/A   | N/A  | Gutte                  | r Slope (%)           | N/A   |
|                                         | N/A                    | Gutter Lip Ht (in)    | N/A   | N/A  | Gutte                  | r X Slope (%)         | N/A   |
|                                         | N/A                    | Painted X Walk1?      | No    | N/A  | Painte                 | ed X Walk2?           | No    |
|                                         |                        | X Walk 1 Direction    | To NE |      | X Wa                   | k 2 Direction         | To NW |
|                                         | N/A                    | X Walk 1 Width (in)   | N/A   | N/A  | X Wa                   | k 2 Width (in)        | N/A   |
|                                         |                        | X Walk 1 Slope (%)    | 0.4   |      | X Wa                   | k 2 Slope (%)         | 2.8   |
|                                         |                        | X Walk 1 X Slope (%)  | 1.9   |      | X Wa                   | k 2 X Slope (%)       | 0.3   |
|                                         | N/A                    | Ramp inside XWalk1?   | N/A   | N/A  | Ramp                   | inside XWalk2?        | N/A   |
|                                         |                        | Road Slope (%)        | 1.5   | N/A  | Clear                  | Space?                | N/A   |
|                                         |                        | Road X Slope (%)      | 4.7   | N/A  | Clear                  | Space to XWalk (in)   | N/A   |
|                                         | N/A                    | Any Obstructions?     | N/A   | N/A  | Storm                  | Grate/Utility Hazard? | N/A   |
|                                         |                        | Obstruction Type      |       |      | Storm                  | Grate/Utility Type    |       |
|                                         |                        |                       | N/A   |      |                        |                       | N/A   |
|                                         |                        |                       |       | Yes  | Surfa                  | ce Condition? (G/P)   | Good  |
|                                         |                        |                       |       |      |                        |                       |       |