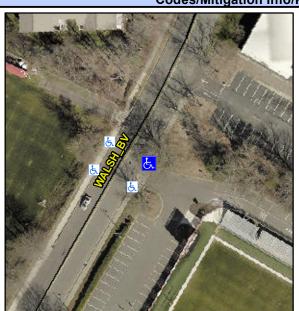

## **Access Compliance Report Public Rights-of-Way** (Curb Ramps)

Intersection ID: 10040974 Main Street: WALSH BV **Cross Street: N/A** Location: ADA ID: D62FC9439BB3 Ramp Type: PerpDiag Initial Pass/Fail: Fail **Overall Compliance: No** Severity Score: 21.25

**Codes/Mitigation Info/Possible Solution** 

Street 1 Name Stop Condition-Street 2 Street 2 Name Stop Condition-Street 1 **WALSH BV** None **ENTRANCE** StopSign Possible Solutions: Remove & Replace Curb Ramp With **Two New Directional Ramps or** Equivalent. Surveyor Notes: N/A PROW/ADA: Not Found, R304.5.1, R304.2.2