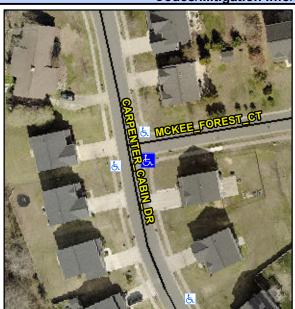

## **Access Compliance Report Public Rights-of-Way** (Curb Ramps)

Intersection ID: 47116 Main Street: MCKEE FOREST CT Cross Street: CARPENTER\_CABIN\_DR Location: SE ADA ID: D63094D9C2A0 Ramp Type: PerpDiag Initial Pass/Fail: Fail **Overall Compliance: No Severity Score:** 12.5

**Codes/Mitigation Info/Possible Solution** 

Street 1 Name Stop Condition-Street 2 Street 2 Name Stop Condition-Street 1

MCKEE FOREST CT StopSign **CARPENTER CABIN DR** None

Possible Solutions: Remove & Replace Curb Ramp With Two New Directional Ramps or Equivalent. Surveyor Notes: N/A PROW/ADA: Not Found, R304.5.3