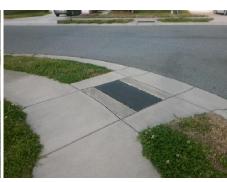

## **Access Compliance Report Public Rights-of-Way** (Curb Ramps)

Intersection ID: 47116 Main Street: MCKEE FOREST CT Cross Street: CARPENTER\_CABIN\_DR Location: SE ADA ID: D63094D9C2A0 Ramp Type: PerpDiag Initial Pass/Fail: Fail **Overall Compliance: No Severity Score:** 12.5

**Codes/Mitigation Info/Possible Solution** 

Street 1 Name Stop Condition-Street 2 Street 2 Name Stop Condition-Street 1

MCKEE FOREST CT StopSign **CARPENTER CABIN DR** None

Possible Solutions: Remove & Replace Curb Ramp With Two New Directional Ramps or Equivalent. Surveyor Notes: N/A PROW/ADA: Not Found, R304.5.3

Total Cost:

3200.00

| Field Measurements/Component Compliance |                        |                       |      |      |                             |      |
|-----------------------------------------|------------------------|-----------------------|------|------|-----------------------------|------|
|                                         | Compliance Description |                       | Data | Comp | liance Description          | Data |
|                                         | N/A                    | Ramp Length (in)      | 48.0 | Yes  | Ramp Slope (%)              | 5.1  |
|                                         | Yes                    | Ramp Width (in)       | 48.0 | No   | Ramp XSlope (%)             | 5.2  |
|                                         | N/A                    | Flare Type LT         | N/A  | N/A  | Flare Type RT               | N/A  |
|                                         | N/A                    | Flare Slope LT (%)    | N/A  | N/A  | Flare Slope RT (%)          | N/A  |
|                                         | N/A                    | Flare Traversable LT? | N/A  | N/A  | Flare Traversable RT?       | N/A  |
|                                         | N/A                    | Landing Length (in)   | N/A  | N/A  | DWS Provided?               | N/A  |
|                                         | N/A                    | Landing Width (in)    | N/A  | N/A  | DWS Contrast?               | N/A  |
|                                         | N/A                    | Landing Slope (%)     | N/A  | N/A  | DWS Length (in)             | N/A  |
|                                         | N/A                    | Landing X Slope (%)   | N/A  | N/A  | DWS Full Width?             | N/A  |
|                                         | N/A                    | Landing Curb? (Y/N)   | N/A  | N/A  | DWS Offset (in)             | N/A  |
|                                         | N/A                    | Shared Landing?       | N/A  |      |                             |      |
|                                         | N/A                    | Gutter Ponding?       | N/A  | N/A  | Gutter Slope (%)            | N/A  |
|                                         | N/A                    | Gutter Lip Ht (in)    | N/A  | N/A  | Gutter X Slope (%)          | N/A  |
|                                         | N/A                    | Painted X Walk1?      | No   | N/A  | Painted X Walk2?            | No   |
|                                         |                        | X Walk 1 Direction    | To N |      | X Walk 2 Direction          | To W |
|                                         | N/A                    | X Walk 1 Width (in)   | N/A  | N/A  | X Walk 2 Width (in)         | N/A  |
|                                         |                        | X Walk 1 Slope (%)    | 4.6  |      | X Walk 2 Slope (%)          | 2.1  |
|                                         |                        | X Walk 1 X Slope (%)  | 1.0  |      | X Walk 2 X Slope (%)        | 5.1  |
|                                         | N/A                    | Ramp inside XWalk1?   | N/A  | N/A  | Ramp inside XWalk2?         | N/A  |
|                                         |                        | Road Slope (%)        | 4.2  | N/A  | Clear Space?                | N/A  |
|                                         |                        | Road X Slope (%)      | 4.7  | N/A  | Clear Space to XWalk (in)   | N/A  |
|                                         | N/A                    | Any Obstructions?     | N/A  | N/A  | Storm Grate/Utility Hazard? | N/A  |
|                                         |                        | Obstruction Type      |      |      | Storm Grate/Utility Type    |      |
|                                         |                        |                       | N/A  |      |                             | N/A  |
|                                         |                        |                       |      | Yes  | Surface Condition? (G/P)    | Good |