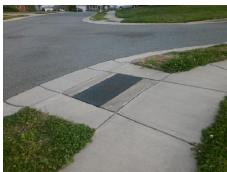

## **Access Compliance Report Public Rights-of-Way** (Curb Ramps)

Intersection ID: 47116 Main Street: MCKEE FOREST CT Cross Street: CARPENTER\_CABIN\_DR Location: SE ADA ID: D63094D9C2A0 Ramp Type: PerpDiag Initial Pass/Fail: Fail **Overall Compliance: No Severity Score:** 12.5

**Codes/Mitigation Info/Possible Solution** 

Street 1 Name Stop Condition-Street 2 Street 2 Name Stop Condition-Street 1

MCKEE FOREST CT StopSign **CARPENTER CABIN DR** None

Possible Solutions: Remove & Replace Curb Ramp With Two New Directional Ramps or Equivalent. Surveyor Notes: N/A PROW/ADA: Not Found, R304.5.3

Total Cost:

3200.00

| Field Measurements/Component Compliance |                        |                       |      |      |                             |      |
|-----------------------------------------|------------------------|-----------------------|------|------|-----------------------------|------|
|                                         | Compliance Description |                       | Data | Comp | liance Description          | Data |
|                                         | N/A                    | Ramp Length (in)      | 48.0 | Yes  | Ramp Slope (%)              | 5.1  |
|                                         | Yes                    | Ramp Width (in)       | 48.0 | No   | Ramp XSlope (%)             | 5.2  |
|                                         | N/A                    | Flare Type LT         | N/A  | N/A  | Flare Type RT               | N/A  |
|                                         | N/A                    | Flare Slope LT (%)    | N/A  | N/A  | Flare Slope RT (%)          | N/A  |
|                                         | N/A                    | Flare Traversable LT? | N/A  | N/A  | Flare Traversable RT?       | N/A  |
|                                         | N/A                    | Landing Length (in)   | N/A  | N/A  | DWS Provided?               | N/A  |
|                                         | N/A                    | Landing Width (in)    | N/A  | N/A  | DWS Contrast?               | N/A  |
|                                         | N/A                    | Landing Slope (%)     | N/A  | N/A  | DWS Length (in)             | N/A  |
|                                         | N/A                    | Landing X Slope (%)   | N/A  | N/A  | DWS Full Width?             | N/A  |
|                                         | N/A                    | Landing Curb? (Y/N)   | N/A  | N/A  | DWS Offset (in)             | N/A  |
|                                         | N/A                    | Shared Landing?       | N/A  |      |                             |      |
|                                         | N/A                    | Gutter Ponding?       | N/A  | N/A  | Gutter Slope (%)            | N/A  |
|                                         | N/A                    | Gutter Lip Ht (in)    | N/A  | N/A  | Gutter X Slope (%)          | N/A  |
|                                         | N/A                    | Painted X Walk1?      | No   | N/A  | Painted X Walk2?            | No   |
|                                         |                        | X Walk 1 Direction    | To N |      | X Walk 2 Direction          | To W |
|                                         | N/A                    | X Walk 1 Width (in)   | N/A  | N/A  | X Walk 2 Width (in)         | N/A  |
|                                         |                        | X Walk 1 Slope (%)    | 4.6  |      | X Walk 2 Slope (%)          | 2.1  |
|                                         |                        | X Walk 1 X Slope (%)  | 1.0  |      | X Walk 2 X Slope (%)        | 5.1  |
|                                         | N/A                    | Ramp inside XWalk1?   | N/A  | N/A  | Ramp inside XWalk2?         | N/A  |
|                                         |                        | Road Slope (%)        | 4.2  | N/A  | Clear Space?                | N/A  |
|                                         |                        | Road X Slope (%)      | 4.7  | N/A  | Clear Space to XWalk (in)   | N/A  |
|                                         | N/A                    | Any Obstructions?     | N/A  | N/A  | Storm Grate/Utility Hazard? | N/A  |
|                                         |                        | Obstruction Type      |      |      | Storm Grate/Utility Type    |      |
|                                         |                        |                       | N/A  |      |                             | N/A  |
|                                         |                        |                       |      | Yes  | Surface Condition? (G/P)    | Good |