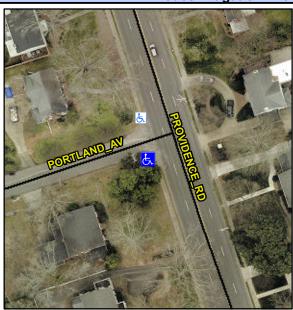

## Access Compliance Report Public Rights-of-Way (Curb Ramps)

Intersection ID: 16407 Main Street: PORTLAND\_AV Cross Street: PROVIDENCE\_RD Location: SW

ADA ID: D6312E34B67A Ramp Type: BlendTrans1 Initial Pass/Fail: Fail Overall Compliance: No Severity Score: 12.5