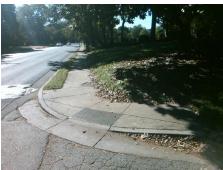

## Field Measurements/Component Compliance

Street 1 Name
Stop Condition-Street 1
Street 2 Name
Stop Condition-Street 2

PROVIDENCE RD None PORTLAND AV StopSign Possible Solutions:

Remove & Replace Curb Ramp With Two New Directional Ramps or Equivalent.

Surveyor Notes:

N/A

PROW/ADA:

Not Found, R304.5.3

Total Cost: \$ 3200.00

| Comp | liance Description    | Data | Comp | liance | Description           | Data |
|------|-----------------------|------|------|--------|-----------------------|------|
| N/A  | Ramp Length (in)      | 25.0 | Yes  | Blend  | Trans Slope (%)       | 4.7  |
| Yes  | Ramp Width (in)       | 48.0 | No   | Blend  | Trans XSlope (%)      | 6.1  |
| N/A  | Flare Type LT         | N/A  | N/A  | Flare  | Type RT               | N/A  |
| N/A  | Flare Slope LT (%)    | N/A  | N/A  | Flare  | Slope RT (%)          | N/A  |
| N/A  | Flare Traversable LT? | N/A  | N/A  | Flare  | Traversable RT?       | N/A  |
| N/A  | Landing Length (in)   | N/A  | N/A  | DWS    | Provided?             | N/A  |
| N/A  | Landing Width (in)    | N/A  | N/A  | DWS    | Contrast?             | N/A  |
| N/A  | Landing Slope (%)     | N/A  | N/A  | DWS    | Length (in)           | N/A  |
| N/A  | Landing X Slope (%)   | N/A  | N/A  | DWS    | Full Width?           | N/A  |
| N/A  | Landing Curb? (Y/N)   | N/A  | N/A  | DWS    | Offset (in)           | N/A  |
| N/A  | Shared Landing?       | N/A  |      |        |                       |      |
| N/A  | Gutter Ponding?       | N/A  | N/A  | Gutte  | r Slope (%)           | N/A  |
| N/A  | Gutter Lip Ht (in)    | N/A  | N/A  | Gutte  | r X Slope (%)         | N/A  |
| N/A  | Painted X Walk1?      | No   | N/A  | Painte | ed X Walk2?           | No   |
|      | X Walk 1 Direction    | To E |      | X Wa   | lk 2 Direction        | To N |
|      | X Walk 1 Width (in)   | N/A  |      | X Wa   | lk 2 Width (in)       | N/A  |
|      | X Walk 1 Slope (%)    | 3.0  |      | X Wa   | lk 2 Slope (%)        | 4.8  |
|      | X Walk 1 X Slope (%)  | 2.2  |      | X Wa   | lk 2 X Slope (%)      | 1.2  |
| N/A  | Ramp inside XWalk1?   | N/A  | N/A  | Ramp   | inside XWalk2?        | N/A  |
|      | Road Slope (%)        | 5.1  |      | Clear  | Space?                | N/A  |
|      | Road X Slope (%)      | 3.2  | N/A  | Clear  | Space to XWalk (in)   | N/A  |
| N/A  | Any Obstructions?     | N/A  | N/A  | Storm  | Grate/Utility Hazard? | N/A  |
|      | Obstruction Type      |      |      | Storm  | Grate/Utility Type    |      |
|      |                       | N/A  |      |        |                       | N/A  |
|      |                       |      | Yes  | Surfa  | ce Condition? (G/P)   | Good |
|      |                       |      | No   | Curb   | Slope (%)             | 7.1  |