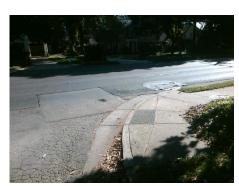

## Field Measurements/Component Compliance

Street 1 Name
Stop Condition-Street 1
Street 2 Name
Stop Condition-Street 2

PROVIDENCE RD None PORTLAND AV StopSign Possible Solutions:

Remove & Replace Curb Ramp With Two New Directional Ramps or Equivalent.

Surveyor Notes:

N/A

PROW/ADA:

Not Found, R304.5.3

Total Cost: \$ 3200.00

| Comp | liance Description    | Data | Comp | liance | Description           | Data |
|------|-----------------------|------|------|--------|-----------------------|------|
| N/A  | Ramp Length (in)      | 25.0 | Yes  | Blend  | Trans Slope (%)       | 4.7  |
| Yes  | Ramp Width (in)       | 48.0 | No   | Blend  | Trans XSlope (%)      | 6.1  |
| N/A  | Flare Type LT         | N/A  | N/A  | Flare  | Type RT               | N/A  |
| N/A  | Flare Slope LT (%)    | N/A  | N/A  | Flare  | Slope RT (%)          | N/A  |
| N/A  | Flare Traversable LT? | N/A  | N/A  | Flare  | Traversable RT?       | N/A  |
| N/A  | Landing Length (in)   | N/A  | N/A  | DWS    | Provided?             | N/A  |
| N/A  | Landing Width (in)    | N/A  | N/A  | DWS    | Contrast?             | N/A  |
| N/A  | Landing Slope (%)     | N/A  | N/A  | DWS    | Length (in)           | N/A  |
| N/A  | Landing X Slope (%)   | N/A  | N/A  | DWS    | Full Width?           | N/A  |
| N/A  | Landing Curb? (Y/N)   | N/A  | N/A  | DWS    | Offset (in)           | N/A  |
| N/A  | Shared Landing?       | N/A  |      |        |                       |      |
| N/A  | Gutter Ponding?       | N/A  | N/A  | Gutte  | r Slope (%)           | N/A  |
| N/A  | Gutter Lip Ht (in)    | N/A  | N/A  | Gutte  | r X Slope (%)         | N/A  |
| N/A  | Painted X Walk1?      | No   | N/A  | Painte | ed X Walk2?           | No   |
|      | X Walk 1 Direction    | To E |      | X Wa   | lk 2 Direction        | To N |
|      | X Walk 1 Width (in)   | N/A  |      | X Wa   | lk 2 Width (in)       | N/A  |
|      | X Walk 1 Slope (%)    | 3.0  |      | X Wa   | lk 2 Slope (%)        | 4.8  |
|      | X Walk 1 X Slope (%)  | 2.2  |      | X Wa   | lk 2 X Slope (%)      | 1.2  |
| N/A  | Ramp inside XWalk1?   | N/A  | N/A  | Ramp   | inside XWalk2?        | N/A  |
|      | Road Slope (%)        | 5.1  |      | Clear  | Space?                | N/A  |
|      | Road X Slope (%)      | 3.2  | N/A  | Clear  | Space to XWalk (in)   | N/A  |
| N/A  | Any Obstructions?     | N/A  | N/A  | Storm  | Grate/Utility Hazard? | N/A  |
|      | Obstruction Type      |      |      | Storm  | Grate/Utility Type    |      |
|      |                       | N/A  |      |        |                       | N/A  |
|      |                       |      | Yes  | Surfa  | ce Condition? (G/P)   | Good |
|      |                       |      | No   | Curb   | Slope (%)             | 7.1  |