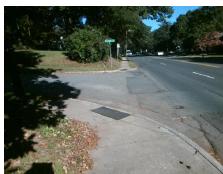

## Field Measurements/Component Compliance

Street 1 Name
Stop Condition-Street 1
Street 2 Name
Stop Condition-Street 2

PROVIDENCE RD None PORTLAND AV StopSign Possible Solutions:

Remove & Replace Curb Ramp With Two New Directional Ramps or Equivalent.

Surveyor Notes:

N/A

PROW/ADA:

Not Found, R304.5.3

Total Cost: \$ 3200.00

| Comp | liance Description    | Data | Comp | liance | Description           | Data |
|------|-----------------------|------|------|--------|-----------------------|------|
| N/A  | Ramp Length (in)      | 25.0 | Yes  | Blend  | Trans Slope (%)       | 4.7  |
| Yes  | Ramp Width (in)       | 48.0 | No   | Blend  | Trans XSlope (%)      | 6.1  |
| N/A  | Flare Type LT         | N/A  | N/A  | Flare  | Type RT               | N/A  |
| N/A  | Flare Slope LT (%)    | N/A  | N/A  | Flare  | Slope RT (%)          | N/A  |
| N/A  | Flare Traversable LT? | N/A  | N/A  | Flare  | Traversable RT?       | N/A  |
| N/A  | Landing Length (in)   | N/A  | N/A  | DWS    | Provided?             | N/A  |
| N/A  | Landing Width (in)    | N/A  | N/A  | DWS    | Contrast?             | N/A  |
| N/A  | Landing Slope (%)     | N/A  | N/A  | DWS    | Length (in)           | N/A  |
| N/A  | Landing X Slope (%)   | N/A  | N/A  | DWS    | Full Width?           | N/A  |
| N/A  | Landing Curb? (Y/N)   | N/A  | N/A  | DWS    | Offset (in)           | N/A  |
| N/A  | Shared Landing?       | N/A  |      |        |                       |      |
| N/A  | Gutter Ponding?       | N/A  | N/A  | Gutte  | r Slope (%)           | N/A  |
| N/A  | Gutter Lip Ht (in)    | N/A  | N/A  | Gutte  | r X Slope (%)         | N/A  |
| N/A  | Painted X Walk1?      | No   | N/A  | Painte | ed X Walk2?           | No   |
|      | X Walk 1 Direction    | To E |      | X Wa   | lk 2 Direction        | To N |
|      | X Walk 1 Width (in)   | N/A  |      | X Wa   | lk 2 Width (in)       | N/A  |
|      | X Walk 1 Slope (%)    | 3.0  |      | X Wa   | lk 2 Slope (%)        | 4.8  |
|      | X Walk 1 X Slope (%)  | 2.2  |      | X Wa   | lk 2 X Slope (%)      | 1.2  |
| N/A  | Ramp inside XWalk1?   | N/A  | N/A  | Ramp   | inside XWalk2?        | N/A  |
|      | Road Slope (%)        | 5.1  |      | Clear  | Space?                | N/A  |
|      | Road X Slope (%)      | 3.2  | N/A  | Clear  | Space to XWalk (in)   | N/A  |
| N/A  | Any Obstructions?     | N/A  | N/A  | Storm  | Grate/Utility Hazard? | N/A  |
|      | Obstruction Type      |      |      | Storm  | Grate/Utility Type    |      |
|      |                       | N/A  |      |        |                       | N/A  |
|      |                       |      | Yes  | Surfa  | ce Condition? (G/P)   | Good |
|      |                       |      | No   | Curb   | Slope (%)             | 7.1  |