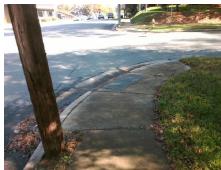

Possible Solutions: Compliance Description N/A Remove & Replace Curb Ramp With **Two New Directional Ramps or** Equivalent. Surveyor Notes: N/A PROW/ADA: Not Found, R304.2.2

Total Cost: 3200.00

| <b>1</b> /A | ramp Longar (m)       | 01.0 | 110 | rtamp Glope (70)            | 10.0  |
|-------------|-----------------------|------|-----|-----------------------------|-------|
| Yes         | Ramp Width (in)       | 49.0 | Yes | Ramp XSlope (%)             | 0.0   |
| N/A         | Flare Type LT         | N/A  | N/A | Flare Type RT               | N/A   |
| N/A         | Flare Slope LT (%)    | N/A  | N/A | Flare Slope RT (%)          | N/A   |
| N/A         | Flare Traversable LT? | N/A  | N/A | Flare Traversable RT?       | N/A   |
| N/A         | Landing Length (in)   | N/A  | N/A | DWS Provided?               | N/A   |
| N/A         | Landing Width (in)    | N/A  | N/A | DWS Contrast?               | N/A   |
| N/A         | Landing Slope (%)     | N/A  | N/A | DWS Length (in)             | N/A   |
| N/A         | Landing X Slope (%)   | N/A  | N/A | DWS Full Width?             | N/A   |
| N/A         | Landing Curb? (Y/N)   | N/A  | N/A | DWS Offset (in)             | N/A   |
| N/A         | Shared Landing?       | N/A  |     |                             |       |
| N/A         | Gutter Ponding?       | Yes  | N/A | Gutter Slope (%)            | N/A   |
| N/A         | Gutter Lip Ht (in)    | N/A  | N/A | Gutter X Slope (%)          | N/A   |
| N/A         | Painted X Walk1?      | No   | N/A | Painted X Walk2?            | No    |
|             | X Walk 1 Direction    | To E |     | X Walk 2 Direction          | To NW |
| N/A         | X Walk 1 Width (in)   | N/A  | N/A | X Walk 2 Width (in)         | N/A   |
|             | X Walk 1 Slope (%)    | 4.7  |     | X Walk 2 Slope (%)          | 3.4   |
|             | X Walk 1 X Slope (%)  | 2.5  |     | X Walk 2 X Slope (%)        | 3.3   |
| N/A         | Ramp inside XWalk1?   | N/A  | N/A | Ramp inside XWalk2?         | N/A   |
|             | Road Slope (%)        | 1.1  | N/A | Clear Space?                | N/A   |
|             | Road X Slope (%)      | 5.5  | N/A | Clear Space to XWalk (in)   | N/A   |
| N/A         | Any Obstructions?     | N/A  | N/A | Storm Grate/Utility Hazard? | N/A   |
|             | Obstruction Type      |      |     | Storm Grate/Utility Type    |       |
|             |                       | N/A  |     |                             | N/A   |
|             |                       |      | Yes | Surface Condition? (G/P)    | Good  |
|             |                       |      |     |                             |       |