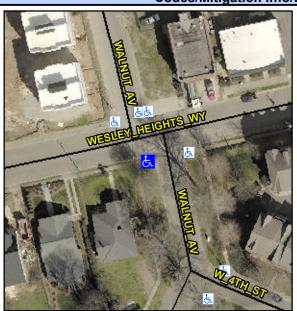

## **Access Compliance Report Public Rights-of-Way** (Curb Ramps)

Data

10.0

Intersection ID: 11081 Main Street: WALNUT AV **Cross Street: WESLEY HEIGHTS WY** Location: SW ADA ID: D6386F0CDEAF Ramp Type: PerpDiag Initial Pass/Fail: Fail **Overall Compliance: No Severity Score:** 12.5

## Field Measurements/Component Compliance

61.0 No

Ramp Length (in)

**Data Compliance Description** 

Ramp Slope (%)

**WALNUT AV** Street 1 Name Stop Condition-Street 2 StopSign Street 2 Name **WESLEY HEIGHTS WY** Stop Condition-Street 1 None