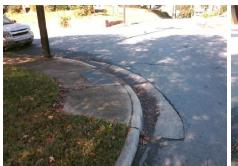

Possible Solutions: Compliance Description N/A Remove & Replace Curb Ramp With **Two New Directional Ramps or** Equivalent. Surveyor Notes: N/A PROW/ADA: Not Found, R304.2.2

Total Cost: 3200.00

| <b>1</b> /A | ramp Longar (m)       | 01.0 | 110 | rtamp Glope (70)            | 10.0  |
|-------------|-----------------------|------|-----|-----------------------------|-------|
| Yes         | Ramp Width (in)       | 49.0 | Yes | Ramp XSlope (%)             | 0.0   |
| N/A         | Flare Type LT         | N/A  | N/A | Flare Type RT               | N/A   |
| N/A         | Flare Slope LT (%)    | N/A  | N/A | Flare Slope RT (%)          | N/A   |
| N/A         | Flare Traversable LT? | N/A  | N/A | Flare Traversable RT?       | N/A   |
| N/A         | Landing Length (in)   | N/A  | N/A | DWS Provided?               | N/A   |
| N/A         | Landing Width (in)    | N/A  | N/A | DWS Contrast?               | N/A   |
| N/A         | Landing Slope (%)     | N/A  | N/A | DWS Length (in)             | N/A   |
| N/A         | Landing X Slope (%)   | N/A  | N/A | DWS Full Width?             | N/A   |
| N/A         | Landing Curb? (Y/N)   | N/A  | N/A | DWS Offset (in)             | N/A   |
| N/A         | Shared Landing?       | N/A  |     |                             |       |
| N/A         | Gutter Ponding?       | Yes  | N/A | Gutter Slope (%)            | N/A   |
| N/A         | Gutter Lip Ht (in)    | N/A  | N/A | Gutter X Slope (%)          | N/A   |
| N/A         | Painted X Walk1?      | No   | N/A | Painted X Walk2?            | No    |
|             | X Walk 1 Direction    | To E |     | X Walk 2 Direction          | To NW |
| N/A         | X Walk 1 Width (in)   | N/A  | N/A | X Walk 2 Width (in)         | N/A   |
|             | X Walk 1 Slope (%)    | 4.7  |     | X Walk 2 Slope (%)          | 3.4   |
|             | X Walk 1 X Slope (%)  | 2.5  |     | X Walk 2 X Slope (%)        | 3.3   |
| N/A         | Ramp inside XWalk1?   | N/A  | N/A | Ramp inside XWalk2?         | N/A   |
|             | Road Slope (%)        | 1.1  | N/A | Clear Space?                | N/A   |
|             | Road X Slope (%)      | 5.5  | N/A | Clear Space to XWalk (in)   | N/A   |
| N/A         | Any Obstructions?     | N/A  | N/A | Storm Grate/Utility Hazard? | N/A   |
|             | Obstruction Type      |      |     | Storm Grate/Utility Type    |       |
|             |                       | N/A  |     |                             | N/A   |
|             |                       |      | Yes | Surface Condition? (G/P)    | Good  |
|             |                       |      |     |                             |       |