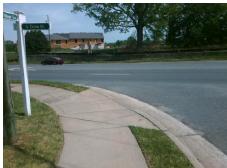

## Field Measurements/Component Compliance

Street 1 Name
Stop Condition-Street 2
Street 2 Name
Stop Condition-Street 1

OAK HILL VILLAGE LN StopSign S TRYON ST None Possible Solutions:

Remove & Replace Curb Ramp With
Two New Directional Ramps or
Equivalent.

Surveyor Notes:

PROW/ADA:

N/A

R304.2.2, R304.5.3

Total Cost:

| ricia measurements/component compnance |                       |       |                        |                             |       |
|----------------------------------------|-----------------------|-------|------------------------|-----------------------------|-------|
| Compliance Description                 |                       | Data  | Compliance Description |                             | Data  |
| N/A                                    | Ramp Length (in)      | 88.0  | No                     | Ramp Slope (%)              | 8.5   |
| Yes                                    | Ramp Width (in)       | 48.0  | No                     | Ramp XSlope (%)             | 3.1   |
| N/A                                    | Flare Type LT         | N/A   | N/A                    | Flare Type RT               | N/A   |
| N/A                                    | Flare Slope LT (%)    | N/A   | N/A                    | Flare Slope RT (%)          | N/A   |
| N/A                                    | Flare Traversable LT? | N/A   | N/A                    | Flare Traversable RT?       | N/A   |
| N/A                                    | Landing Length (in)   | N/A   | N/A                    | DWS Provided?               | N/A   |
| N/A                                    | Landing Width (in)    | N/A   | N/A                    | DWS Contrast?               | N/A   |
| N/A                                    | Landing Slope (%)     | N/A   | N/A                    | DWS Length (in)             | N/A   |
| N/A                                    | Landing X Slope (%)   | N/A   | N/A                    | DWS Full Width?             | N/A   |
| N/A                                    | Landing Curb? (Y/N)   | N/A   | N/A                    | DWS Offset (in)             | N/A   |
| N/A                                    | Shared Landing?       | N/A   |                        |                             |       |
| N/A                                    | Gutter Ponding?       | N/A   | N/A                    | Gutter Slope (%)            | N/A   |
| N/A                                    | Gutter Lip Ht (in)    | N/A   | N/A                    | Gutter X Slope (%)          | N/A   |
| N/A                                    | Painted X Walk1?      | No    | N/A                    | Painted X Walk2?            | No    |
|                                        | X Walk 1 Direction    | To SW |                        | X Walk 2 Direction          | To SE |
| N/A                                    | X Walk 1 Width (in)   | N/A   | N/A                    | X Walk 2 Width (in)         | N/A   |
|                                        | X Walk 1 Slope (%)    | 6.6   |                        | X Walk 2 Slope (%)          | 0.9   |
|                                        | X Walk 1 X Slope (%)  | 2.3   |                        | X Walk 2 X Slope (%)        | 2.6   |
| N/A                                    | Ramp inside XWalk1?   | N/A   | N/A                    | Ramp inside XWalk2?         | N/A   |
|                                        | Road Slope (%)        | 2.1   | N/A                    | Clear Space?                | N/A   |
|                                        | Road X Slope (%)      | 2.4   | N/A                    | Clear Space to XWalk (in)   | N/A   |
| N/A                                    | Any Obstructions?     | N/A   | N/A                    | Storm Grate/Utility Hazard? | N/A   |
|                                        | Obstruction Type      |       |                        | Storm Grate/Utility Type    |       |
|                                        |                       | N/A   |                        |                             | N/A   |