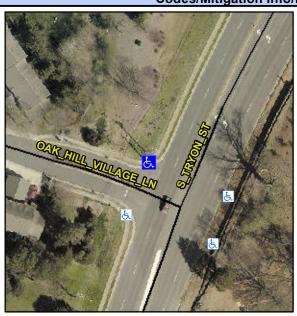

## Access Compliance Report Public Rights-of-Way (Curb Ramps)

Intersection ID: N/A Main Street: TRYON\_ST Cross Street: OAK\_HILL\_VILLAGE\_LN Location: NW

ADA ID: D63C1B9275F2 Ramp Type: PerpDiag Initial Pass/Fail: Fail Overall Compliance: No Severity Score: 13.75

## Field Measurements/Component Compliance

Street 1 Name
Stop Condition-Street 2
Street 2 Name
Stop Condition-Street 1

OAK HILL VILLAGE LN StopSign S TRYON ST None Possible Solutions:

Remove & Replace Curb Ramp With
Two New Directional Ramps or
Equivalent.