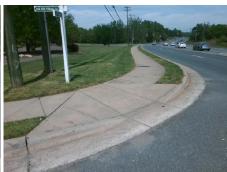

## Field Measurements/Component Compliance

Street 1 Name
Stop Condition-Street 2
Street 2 Name
Stop Condition-Street 1

OAK HILL VILLAGE LN StopSign S TRYON ST None Possible Solutions:

Remove & Replace Curb Ramp With
Two New Directional Ramps or
Equivalent.

Surveyor Notes:

PROW/ADA:

N/A

R304.2.2, R304.5.3

Total Cost:

| ricia measurements/component compnance |                       |       |                        |                             |       |
|----------------------------------------|-----------------------|-------|------------------------|-----------------------------|-------|
| Compliance Description                 |                       | Data  | Compliance Description |                             | Data  |
| N/A                                    | Ramp Length (in)      | 88.0  | No                     | Ramp Slope (%)              | 8.5   |
| Yes                                    | Ramp Width (in)       | 48.0  | No                     | Ramp XSlope (%)             | 3.1   |
| N/A                                    | Flare Type LT         | N/A   | N/A                    | Flare Type RT               | N/A   |
| N/A                                    | Flare Slope LT (%)    | N/A   | N/A                    | Flare Slope RT (%)          | N/A   |
| N/A                                    | Flare Traversable LT? | N/A   | N/A                    | Flare Traversable RT?       | N/A   |
| N/A                                    | Landing Length (in)   | N/A   | N/A                    | DWS Provided?               | N/A   |
| N/A                                    | Landing Width (in)    | N/A   | N/A                    | DWS Contrast?               | N/A   |
| N/A                                    | Landing Slope (%)     | N/A   | N/A                    | DWS Length (in)             | N/A   |
| N/A                                    | Landing X Slope (%)   | N/A   | N/A                    | DWS Full Width?             | N/A   |
| N/A                                    | Landing Curb? (Y/N)   | N/A   | N/A                    | DWS Offset (in)             | N/A   |
| N/A                                    | Shared Landing?       | N/A   |                        |                             |       |
| N/A                                    | Gutter Ponding?       | N/A   | N/A                    | Gutter Slope (%)            | N/A   |
| N/A                                    | Gutter Lip Ht (in)    | N/A   | N/A                    | Gutter X Slope (%)          | N/A   |
| N/A                                    | Painted X Walk1?      | No    | N/A                    | Painted X Walk2?            | No    |
|                                        | X Walk 1 Direction    | To SW |                        | X Walk 2 Direction          | To SE |
| N/A                                    | X Walk 1 Width (in)   | N/A   | N/A                    | X Walk 2 Width (in)         | N/A   |
|                                        | X Walk 1 Slope (%)    | 6.6   |                        | X Walk 2 Slope (%)          | 0.9   |
|                                        | X Walk 1 X Slope (%)  | 2.3   |                        | X Walk 2 X Slope (%)        | 2.6   |
| N/A                                    | Ramp inside XWalk1?   | N/A   | N/A                    | Ramp inside XWalk2?         | N/A   |
|                                        | Road Slope (%)        | 2.1   | N/A                    | Clear Space?                | N/A   |
|                                        | Road X Slope (%)      | 2.4   | N/A                    | Clear Space to XWalk (in)   | N/A   |
| N/A                                    | Any Obstructions?     | N/A   | N/A                    | Storm Grate/Utility Hazard? | N/A   |
|                                        | Obstruction Type      |       |                        | Storm Grate/Utility Type    |       |
|                                        |                       | N/A   |                        |                             | N/A   |