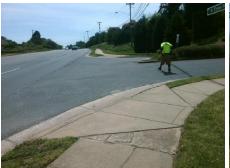

## Field Measurements/Component Compliance

Street 1 Name
Stop Condition-Street 2
Street 2 Name
Stop Condition-Street 1

OAK HILL VILLAGE LN StopSign S TRYON ST None Possible Solutions:

Remove & Replace Curb Ramp With
Two New Directional Ramps or
Equivalent.

Surveyor Notes:

PROW/ADA:

N/A

R304.2.2, R304.5.3

Total Cost:

| ricia measurements/component compnance |                       |       |                        |                             |       |
|----------------------------------------|-----------------------|-------|------------------------|-----------------------------|-------|
| Compliance Description                 |                       | Data  | Compliance Description |                             | Data  |
| N/A                                    | Ramp Length (in)      | 88.0  | No                     | Ramp Slope (%)              | 8.5   |
| Yes                                    | Ramp Width (in)       | 48.0  | No                     | Ramp XSlope (%)             | 3.1   |
| N/A                                    | Flare Type LT         | N/A   | N/A                    | Flare Type RT               | N/A   |
| N/A                                    | Flare Slope LT (%)    | N/A   | N/A                    | Flare Slope RT (%)          | N/A   |
| N/A                                    | Flare Traversable LT? | N/A   | N/A                    | Flare Traversable RT?       | N/A   |
| N/A                                    | Landing Length (in)   | N/A   | N/A                    | DWS Provided?               | N/A   |
| N/A                                    | Landing Width (in)    | N/A   | N/A                    | DWS Contrast?               | N/A   |
| N/A                                    | Landing Slope (%)     | N/A   | N/A                    | DWS Length (in)             | N/A   |
| N/A                                    | Landing X Slope (%)   | N/A   | N/A                    | DWS Full Width?             | N/A   |
| N/A                                    | Landing Curb? (Y/N)   | N/A   | N/A                    | DWS Offset (in)             | N/A   |
| N/A                                    | Shared Landing?       | N/A   |                        |                             |       |
| N/A                                    | Gutter Ponding?       | N/A   | N/A                    | Gutter Slope (%)            | N/A   |
| N/A                                    | Gutter Lip Ht (in)    | N/A   | N/A                    | Gutter X Slope (%)          | N/A   |
| N/A                                    | Painted X Walk1?      | No    | N/A                    | Painted X Walk2?            | No    |
|                                        | X Walk 1 Direction    | To SW |                        | X Walk 2 Direction          | To SE |
| N/A                                    | X Walk 1 Width (in)   | N/A   | N/A                    | X Walk 2 Width (in)         | N/A   |
|                                        | X Walk 1 Slope (%)    | 6.6   |                        | X Walk 2 Slope (%)          | 0.9   |
|                                        | X Walk 1 X Slope (%)  | 2.3   |                        | X Walk 2 X Slope (%)        | 2.6   |
| N/A                                    | Ramp inside XWalk1?   | N/A   | N/A                    | Ramp inside XWalk2?         | N/A   |
|                                        | Road Slope (%)        | 2.1   | N/A                    | Clear Space?                | N/A   |
|                                        | Road X Slope (%)      | 2.4   | N/A                    | Clear Space to XWalk (in)   | N/A   |
| N/A                                    | Any Obstructions?     | N/A   | N/A                    | Storm Grate/Utility Hazard? | N/A   |
|                                        | Obstruction Type      |       |                        | Storm Grate/Utility Type    |       |
|                                        |                       | N/A   |                        |                             | N/A   |