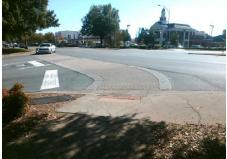

N/A

N/A

Intersection ID: 47164 Main Street: SOUTH PARK DR **Cross Street: FAIRVIEW RD** Location: NW ADA ID: D63C99F06A80 Ramp Type: Perp Initial Pass/Fail: Fail **Overall Compliance: No** 12.5 **Severity Score:** 

N/A

N/A N/A

SOUTH PARK DR Street 1 Name Stop Condition-Street 2 None Street 2 Name N/A Stop Condition-Street 1 N/A

| Possible Solutions:           |  |  |  |  |  |
|-------------------------------|--|--|--|--|--|
| Remove & Replace Entire Ramp. |  |  |  |  |  |
|                               |  |  |  |  |  |
|                               |  |  |  |  |  |
|                               |  |  |  |  |  |
|                               |  |  |  |  |  |
|                               |  |  |  |  |  |
| Surveyor Notes:               |  |  |  |  |  |
| N/A                           |  |  |  |  |  |
|                               |  |  |  |  |  |
|                               |  |  |  |  |  |
|                               |  |  |  |  |  |
| PROW/ADA:                     |  |  |  |  |  |
| R304.5.3                      |  |  |  |  |  |
|                               |  |  |  |  |  |
|                               |  |  |  |  |  |
|                               |  |  |  |  |  |
|                               |  |  |  |  |  |
|                               |  |  |  |  |  |
|                               |  |  |  |  |  |