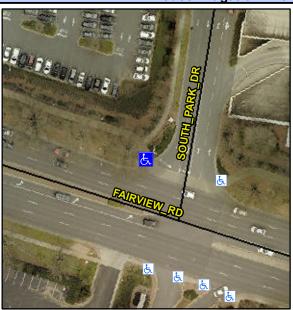

N/A

N/A

Intersection ID: 47164 Main Street: SOUTH PARK DR **Cross Street: FAIRVIEW RD** Location: NW ADA ID: D63C99F06A80 Ramp Type: Perp Initial Pass/Fail: Fail **Overall Compliance: No** 12.5 **Severity Score:** 

N/A

N/A N/A

SOUTH PARK DR Street 1 Name Stop Condition-Street 2 None Street 2 Name N/A Stop Condition-Street 1 N/A

| Possible Solutions:           |  |  |  |  |  |
|-------------------------------|--|--|--|--|--|
| Remove & Replace Entire Ramp. |  |  |  |  |  |
|                               |  |  |  |  |  |
|                               |  |  |  |  |  |
|                               |  |  |  |  |  |
|                               |  |  |  |  |  |
|                               |  |  |  |  |  |
| Surveyor Notes:               |  |  |  |  |  |
| N/A                           |  |  |  |  |  |
|                               |  |  |  |  |  |
|                               |  |  |  |  |  |
|                               |  |  |  |  |  |
| PROW/ADA:                     |  |  |  |  |  |
| R304.5.3                      |  |  |  |  |  |
|                               |  |  |  |  |  |
|                               |  |  |  |  |  |
|                               |  |  |  |  |  |
|                               |  |  |  |  |  |
|                               |  |  |  |  |  |
|                               |  |  |  |  |  |