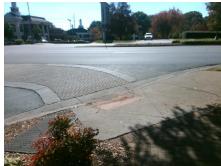

N/A

N/A

Intersection ID: 47164 Main Street: SOUTH PARK DR **Cross Street: FAIRVIEW RD** Location: NW ADA ID: D63C99F06A80 Ramp Type: Perp Initial Pass/Fail: Fail **Overall Compliance: No** 12.5 **Severity Score:** 

N/A

N/A N/A

SOUTH PARK DR Street 1 Name Stop Condition-Street 2 None Street 2 Name N/A Stop Condition-Street 1 N/A

| Possible Solutions:           |  |  |  |  |  |
|-------------------------------|--|--|--|--|--|
| Remove & Replace Entire Ramp. |  |  |  |  |  |
|                               |  |  |  |  |  |
|                               |  |  |  |  |  |
|                               |  |  |  |  |  |
|                               |  |  |  |  |  |
|                               |  |  |  |  |  |
| Surveyor Notes:               |  |  |  |  |  |
| N/A                           |  |  |  |  |  |
|                               |  |  |  |  |  |
|                               |  |  |  |  |  |
|                               |  |  |  |  |  |
| PROW/ADA:                     |  |  |  |  |  |
| R304.5.3                      |  |  |  |  |  |
|                               |  |  |  |  |  |
|                               |  |  |  |  |  |
|                               |  |  |  |  |  |
|                               |  |  |  |  |  |
|                               |  |  |  |  |  |
|                               |  |  |  |  |  |