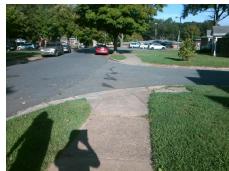

## Field Measurements/Component Compliance

**ENTRANCE** Street 1 Name Stop Condition-Street 2 None Street 2 Name **GRIFFITH ST** Stop Condition-Street 1 None

Remove & Replace Curb Ramp With Two New Directional Ramps or Equivalent.

Surveyor Notes:

N/A

PROW/ADA:

Not Found, R304.5.1, R304.2.2

3200.00

| Comp | liance Description    | Data  | Comp | liance Description          | Data  |
|------|-----------------------|-------|------|-----------------------------|-------|
| N/A  | Ramp Length (in)      | 78.0  | No   | Ramp Slope (%)              | 13.5  |
| No   | Ramp Width (in)       | 43.0  | Yes  | Ramp XSlope (%)             | 0.6   |
| N/A  | Flare Type LT         | N/A   | N/A  | Flare Type RT               | N/A   |
| N/A  | Flare Slope LT (%)    | N/A   | N/A  | Flare Slope RT (%)          | N/A   |
| N/A  | Flare Traversable LT? | N/A   | N/A  | Flare Traversable RT?       | N/A   |
| N/A  | Landing Length (in)   | N/A   | N/A  | DWS Provided?               | N/A   |
| N/A  | Landing Width (in)    | N/A   | N/A  | DWS Contrast?               | N/A   |
| N/A  | Landing Slope (%)     | N/A   | N/A  | DWS Length (in)             | N/A   |
| N/A  | Landing X Slope (%)   | N/A   | N/A  | DWS Full Width?             | N/A   |
| N/A  | Landing Curb? (Y/N)   | N/A   | N/A  | DWS Offset (in)             | N/A   |
| N/A  | Shared Landing?       | N/A   |      |                             |       |
| N/A  | Gutter Ponding?       | N/A   | N/A  | Gutter Slope (%)            | N/A   |
| N/A  | Gutter Lip Ht (in)    | N/A   | N/A  | Gutter X Slope (%)          | N/A   |
| N/A  | Painted X Walk1?      | No    | N/A  | Painted X Walk2?            | No    |
|      | X Walk 1 Direction    | To NW |      | X Walk 2 Direction          | To SW |
| N/A  | X Walk 1 Width (in)   | N/A   | N/A  | X Walk 2 Width (in)         | N/A   |
|      | X Walk 1 Slope (%)    | 1.9   |      | X Walk 2 Slope (%)          | 4.5   |
|      | X Walk 1 X Slope (%)  | 2.3   |      | X Walk 2 X Slope (%)        | 0.8   |
| N/A  | Ramp inside XWalk1?   | N/A   | N/A  | Ramp inside XWalk2?         | N/A   |
|      | Road Slope (%)        | 3.4   | N/A  | Clear Space?                | N/A   |
|      | Road X Slope (%)      | 4.4   | N/A  | Clear Space to XWalk (in)   | N/A   |
| N/A  | Any Obstructions?     | N/A   | N/A  | Storm Grate/Utility Hazard? | N/A   |
|      | Obstruction Type      |       | l    | Storm Grate/Utility Type    |       |
|      |                       | N/A   |      |                             | N/A   |
|      |                       |       | Yes  | Surface Condition? (G/P)    | Good  |