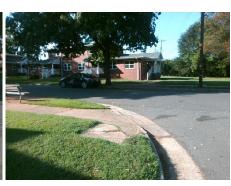

## Field Measurements/Component Compliance

**ENTRANCE** Street 1 Name Stop Condition-Street 2 None Street 2 Name **GRIFFITH ST** Stop Condition-Street 1 None

Remove & Replace Curb Ramp With Two New Directional Ramps or Equivalent.

Surveyor Notes:

N/A

PROW/ADA:

Not Found, R304.5.1, R304.2.2

3200.00

| Comp | liance Description    | Data  | Comp | liance Description          | Data  |
|------|-----------------------|-------|------|-----------------------------|-------|
| N/A  | Ramp Length (in)      | 78.0  | No   | Ramp Slope (%)              | 13.5  |
| No   | Ramp Width (in)       | 43.0  | Yes  | Ramp XSlope (%)             | 0.6   |
| N/A  | Flare Type LT         | N/A   | N/A  | Flare Type RT               | N/A   |
| N/A  | Flare Slope LT (%)    | N/A   | N/A  | Flare Slope RT (%)          | N/A   |
| N/A  | Flare Traversable LT? | N/A   | N/A  | Flare Traversable RT?       | N/A   |
| N/A  | Landing Length (in)   | N/A   | N/A  | DWS Provided?               | N/A   |
| N/A  | Landing Width (in)    | N/A   | N/A  | DWS Contrast?               | N/A   |
| N/A  | Landing Slope (%)     | N/A   | N/A  | DWS Length (in)             | N/A   |
| N/A  | Landing X Slope (%)   | N/A   | N/A  | DWS Full Width?             | N/A   |
| N/A  | Landing Curb? (Y/N)   | N/A   | N/A  | DWS Offset (in)             | N/A   |
| N/A  | Shared Landing?       | N/A   |      |                             |       |
| N/A  | Gutter Ponding?       | N/A   | N/A  | Gutter Slope (%)            | N/A   |
| N/A  | Gutter Lip Ht (in)    | N/A   | N/A  | Gutter X Slope (%)          | N/A   |
| N/A  | Painted X Walk1?      | No    | N/A  | Painted X Walk2?            | No    |
|      | X Walk 1 Direction    | To NW |      | X Walk 2 Direction          | To SW |
| N/A  | X Walk 1 Width (in)   | N/A   | N/A  | X Walk 2 Width (in)         | N/A   |
|      | X Walk 1 Slope (%)    | 1.9   |      | X Walk 2 Slope (%)          | 4.5   |
|      | X Walk 1 X Slope (%)  | 2.3   |      | X Walk 2 X Slope (%)        | 0.8   |
| N/A  | Ramp inside XWalk1?   | N/A   | N/A  | Ramp inside XWalk2?         | N/A   |
|      | Road Slope (%)        | 3.4   | N/A  | Clear Space?                | N/A   |
|      | Road X Slope (%)      | 4.4   | N/A  | Clear Space to XWalk (in)   | N/A   |
| N/A  | Any Obstructions?     | N/A   | N/A  | Storm Grate/Utility Hazard? | N/A   |
|      | Obstruction Type      |       | l    | Storm Grate/Utility Type    |       |
|      |                       | N/A   |      |                             | N/A   |
|      |                       |       | Yes  | Surface Condition? (G/P)    | Good  |