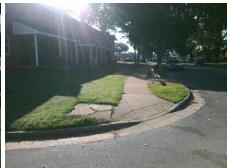

## Field Measurements/Component Compliance

**ENTRANCE** Street 1 Name Stop Condition-Street 2 None Street 2 Name **GRIFFITH ST** Stop Condition-Street 1 None

Remove & Replace Curb Ramp With Two New Directional Ramps or Equivalent.

Surveyor Notes:

N/A

PROW/ADA:

Not Found, R304.5.1, R304.2.2

3200.00

| Comp | liance Description    | Data  | Comp | liance Description          | Data  |
|------|-----------------------|-------|------|-----------------------------|-------|
| N/A  | Ramp Length (in)      | 78.0  | No   | Ramp Slope (%)              | 13.5  |
| No   | Ramp Width (in)       | 43.0  | Yes  | Ramp XSlope (%)             | 0.6   |
| N/A  | Flare Type LT         | N/A   | N/A  | Flare Type RT               | N/A   |
| N/A  | Flare Slope LT (%)    | N/A   | N/A  | Flare Slope RT (%)          | N/A   |
| N/A  | Flare Traversable LT? | N/A   | N/A  | Flare Traversable RT?       | N/A   |
| N/A  | Landing Length (in)   | N/A   | N/A  | DWS Provided?               | N/A   |
| N/A  | Landing Width (in)    | N/A   | N/A  | DWS Contrast?               | N/A   |
| N/A  | Landing Slope (%)     | N/A   | N/A  | DWS Length (in)             | N/A   |
| N/A  | Landing X Slope (%)   | N/A   | N/A  | DWS Full Width?             | N/A   |
| N/A  | Landing Curb? (Y/N)   | N/A   | N/A  | DWS Offset (in)             | N/A   |
| N/A  | Shared Landing?       | N/A   |      |                             |       |
| N/A  | Gutter Ponding?       | N/A   | N/A  | Gutter Slope (%)            | N/A   |
| N/A  | Gutter Lip Ht (in)    | N/A   | N/A  | Gutter X Slope (%)          | N/A   |
| N/A  | Painted X Walk1?      | No    | N/A  | Painted X Walk2?            | No    |
|      | X Walk 1 Direction    | To NW |      | X Walk 2 Direction          | To SW |
| N/A  | X Walk 1 Width (in)   | N/A   | N/A  | X Walk 2 Width (in)         | N/A   |
|      | X Walk 1 Slope (%)    | 1.9   |      | X Walk 2 Slope (%)          | 4.5   |
|      | X Walk 1 X Slope (%)  | 2.3   |      | X Walk 2 X Slope (%)        | 0.8   |
| N/A  | Ramp inside XWalk1?   | N/A   | N/A  | Ramp inside XWalk2?         | N/A   |
|      | Road Slope (%)        | 3.4   | N/A  | Clear Space?                | N/A   |
|      | Road X Slope (%)      | 4.4   | N/A  | Clear Space to XWalk (in)   | N/A   |
| N/A  | Any Obstructions?     | N/A   | N/A  | Storm Grate/Utility Hazard? | N/A   |
|      | Obstruction Type      |       | l    | Storm Grate/Utility Type    |       |
|      |                       | N/A   |      |                             | N/A   |
|      |                       |       | Yes  | Surface Condition? (G/P)    | Good  |