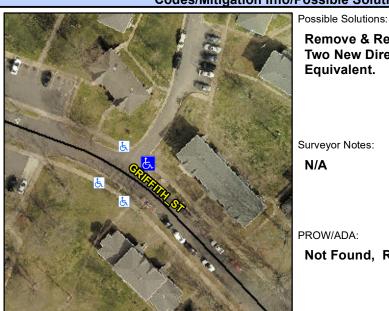

## **Access Compliance Report Public Rights-of-Way** (Curb Ramps)

Intersection ID: 10027733 Main Street: GRIFFITH ST **Cross Street: N/A** Location:

ADA ID: D63CE69F28EE Ramp Type: PerpDiag Initial Pass/Fail: Fail **Overall Compliance: No** Severity Score: 33.75

## **Codes/Mitigation Info/Possible Solution**

## Field Measurements/Component Compliance

**ENTRANCE** Street 1 Name Stop Condition-Street 2 None Street 2 Name **GRIFFITH ST** Stop Condition-Street 1 None

Remove & Replace Curb Ramp With Two New Directional Ramps or Equivalent.