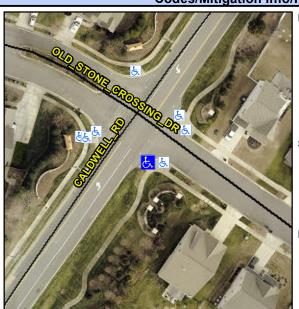

N/A

Intersection ID: 42785 Main Street: CALDWELL\_RD Cross Street: OLD\_STONE\_CROSSING\_DR Location: S

ADA ID: D6513C03C207 Ramp Type: Combination1 Initial Pass/Fail: Fail Overall Compliance: No Severity Score: 58.75