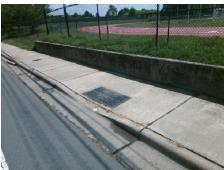

| N/A | Ramp Length (in)      | 72.0  | No  | Ramp Slope (%)              | 9.3  |
|-----|-----------------------|-------|-----|-----------------------------|------|
| Yes | Ramp Width (in)       | 48.0  | Yes | Ramp XSlope (%)             | 0.9  |
| N/A | Flare Type LT         | N/A   | N/A | Flare Type RT               | N/A  |
| N/A | Flare Slope LT (%)    | N/A   | N/A | Flare Slope RT (%)          | N/A  |
| N/A | Flare Traversable LT? | N/A   | N/A | Flare Traversable RT?       | N/A  |
| N/A | Landing Length (in)   | N/A   | N/A | DWS Provided?               | N/A  |
| N/A | Landing Width (in)    | N/A   | N/A | DWS Contrast?               | N/A  |
| N/A | Landing Slope (%)     | N/A   | N/A | DWS Length (in)             | N/A  |
| N/A | Landing X Slope (%)   | N/A   | N/A | DWS Full Width?             | N/A  |
| N/A | Landing Curb? (Y/N)   | N/A   | N/A | DWS Offset (in)             | N/A  |
| N/A | Shared Landing?       | N/A   |     |                             |      |
| N/A | Gutter Ponding?       | N/A   | N/A | Gutter Slope (%)            | N/A  |
| N/A | Gutter Lip Ht (in)    | N/A   | N/A | Gutter X Slope (%)          | N/A  |
| N/A | Painted X Walk1?      | No    | N/A | Painted X Walk2?            | N/A  |
|     | X Walk 1 Direction    | To NW |     | X Walk 2 Direction          | N/A  |
| N/A | X Walk 1 Width (in)   | N/A   | N/A | X Walk 2 Width (in)         | N/A  |
|     | X Walk 1 Slope (%)    | 5.4   |     | X Walk 2 Slope (%)          | N/A  |
|     | X Walk 1 X Slope (%)  | 0.4   |     | X Walk 2 X Slope (%)        | N/A  |
| N/A | Ramp inside XWalk1?   | N/A   | N/A | Ramp inside XWalk2?         | N/A  |
|     | Road Slope (%)        | N/A   | N/A | Clear Space?                | N/A  |
|     | Road X Slope (%)      | N/A   | N/A | Clear Space to XWalk (in)   | N/A  |
| N/A | Any Obstructions?     | N/A   | N/A | Storm Grate/Utility Hazard? | N/A  |
|     | Obstruction Type      |       | l   | Storm Grate/Utility Type    |      |
|     |                       | N/A   |     |                             | N/A  |
|     |                       |       | Yes | Surface Condition? (G/P)    | Good |
|     |                       |       |     |                             |      |