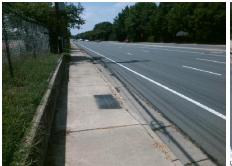

| N/A | Ramp Length (in)      | 72.0  | No  | Ramp Slope (%)              | 9.3  |
|-----|-----------------------|-------|-----|-----------------------------|------|
| Yes | Ramp Width (in)       | 48.0  | Yes | Ramp XSlope (%)             | 0.9  |
| N/A | Flare Type LT         | N/A   | N/A | Flare Type RT               | N/A  |
| N/A | Flare Slope LT (%)    | N/A   | N/A | Flare Slope RT (%)          | N/A  |
| N/A | Flare Traversable LT? | N/A   | N/A | Flare Traversable RT?       | N/A  |
| N/A | Landing Length (in)   | N/A   | N/A | DWS Provided?               | N/A  |
| N/A | Landing Width (in)    | N/A   | N/A | DWS Contrast?               | N/A  |
| N/A | Landing Slope (%)     | N/A   | N/A | DWS Length (in)             | N/A  |
| N/A | Landing X Slope (%)   | N/A   | N/A | DWS Full Width?             | N/A  |
| N/A | Landing Curb? (Y/N)   | N/A   | N/A | DWS Offset (in)             | N/A  |
| N/A | Shared Landing?       | N/A   |     |                             |      |
| N/A | Gutter Ponding?       | N/A   | N/A | Gutter Slope (%)            | N/A  |
| N/A | Gutter Lip Ht (in)    | N/A   | N/A | Gutter X Slope (%)          | N/A  |
| N/A | Painted X Walk1?      | No    | N/A | Painted X Walk2?            | N/A  |
|     | X Walk 1 Direction    | To NW |     | X Walk 2 Direction          | N/A  |
| N/A | X Walk 1 Width (in)   | N/A   | N/A | X Walk 2 Width (in)         | N/A  |
|     | X Walk 1 Slope (%)    | 5.4   |     | X Walk 2 Slope (%)          | N/A  |
|     | X Walk 1 X Slope (%)  | 0.4   |     | X Walk 2 X Slope (%)        | N/A  |
| N/A | Ramp inside XWalk1?   | N/A   | N/A | Ramp inside XWalk2?         | N/A  |
|     | Road Slope (%)        | N/A   | N/A | Clear Space?                | N/A  |
|     | Road X Slope (%)      | N/A   | N/A | Clear Space to XWalk (in)   | N/A  |
| N/A | Any Obstructions?     | N/A   | N/A | Storm Grate/Utility Hazard? | N/A  |
|     | Obstruction Type      |       | l   | Storm Grate/Utility Type    |      |
|     |                       | N/A   |     |                             | N/A  |
|     |                       |       | Yes | Surface Condition? (G/P)    | Good |
|     |                       |       |     |                             |      |