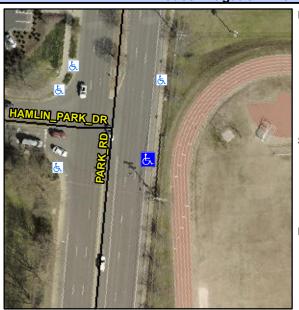

## Access Compliance Report Public Rights-of-Way (Curb Ramps)

Data

Intersection ID: 23558 Main Street: HAMLIN\_PARK\_DR Cross Street: PARK\_RD Location: SE

ADA ID: D6520CC73447 Ramp Type: Perp Initial Pass/Fail: Fail Overall Compliance: No Severity Score: 12.5

## Field Measurements/Component Compliance

**Data Compliance Description** 

Street 1 Name PARK RD
Stop Condition-Street 2 None
Street 2 Name N/A
Stop Condition-Street 1 N/A

Possible Solutions:

Remove & Replace Entire Ramp.