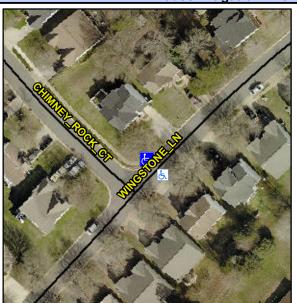

## Access Compliance Report Public Rights-of-Way (Curb Ramps)

Intersection ID: 6111Main Street: CHIMNEY\_ROCK\_CTCross Street: WINGSTONE\_LNLocation:NEADA ID: D65264573436Ramp Type: PerpInitial Pass/Fail: FailOverall Compliance: NoSeverity Score:10