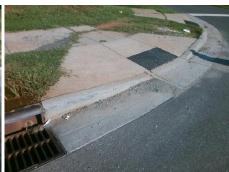

## Field Measurements/Component Compliance

Street 1 Name **OLD STATESVILLE RD** Stop Condition-Street 2 None Street 2 Name N/A Stop Condition-Street 1 N/A

Remove & Replace Entire Ramp. Surveyor Notes: N/A PROW/ADA: Not Found, R304.5.1, R304.2.2

Total Cost: 1850.00

| Compliance Description Data Compliance Description Data |                       |      |     |                             |      |
|---------------------------------------------------------|-----------------------|------|-----|-----------------------------|------|
| N/A                                                     | Ramp Length (in)      | 60.0 | No  | Ramp Slope (%)              | 11.5 |
| No                                                      | Ramp Width (in)       | 41.0 | Yes | Ramp XSlope (%)             | 0.8  |
| N/A                                                     | Flare Type LT         | N/A  | N/A | Flare Type RT               | N/A  |
| N/A                                                     | · ·                   | N/A  | N/A | · ·                         | N/A  |
|                                                         | Flare Slope LT (%)    |      |     | Flare Slope RT (%)          |      |
| N/A                                                     | Flare Traversable LT? | N/A  | N/A | Flare Traversable RT?       | N/A  |
| N/A                                                     | Landing Length (in)   | N/A  | N/A | DWS Provided?               | N/A  |
| N/A                                                     | Landing Width (in)    | N/A  | N/A | DWS Contrast?               | N/A  |
| N/A                                                     | Landing Slope (%)     | N/A  | N/A | DWS Length (in)             | N/A  |
| N/A                                                     | Landing X Slope (%)   | N/A  | N/A | DWS Full Width?             | N/A  |
| N/A                                                     | Landing Curb? (Y/N)   | N/A  | N/A | DWS Offset (in)             | N/A  |
| N/A                                                     | Shared Landing?       | N/A  |     |                             |      |
| N/A                                                     | Gutter Ponding?       | N/A  | N/A | Gutter Slope (%)            | N/A  |
| N/A                                                     | Gutter Lip Ht (in)    | N/A  | N/A | Gutter X Slope (%)          | N/A  |
| N/A                                                     | Painted X Walk1?      | No   | N/A | Painted X Walk2?            | N/A  |
|                                                         | X Walk 1 Direction    | To N |     | X Walk 2 Direction          | N/A  |
| N/A                                                     | X Walk 1 Width (in)   | N/A  | N/A | X Walk 2 Width (in)         | N/A  |
|                                                         | X Walk 1 Slope (%)    | 0.8  |     | X Walk 2 Slope (%)          | N/A  |
|                                                         | X Walk 1 X Slope (%)  | 2.0  |     | X Walk 2 X Slope (%)        | N/A  |
| N/A                                                     | Ramp inside XWalk1?   | N/A  | N/A | Ramp inside XWalk2?         | N/A  |
|                                                         | Road Slope (%)        | N/A  | N/A | Clear Space?                | N/A  |
|                                                         | Road X Slope (%)      | N/A  | N/A | Clear Space to XWalk (in)   | N/A  |
| N/A                                                     | Any Obstructions?     | N/A  | N/A | Storm Grate/Utility Hazard? | N/A  |
|                                                         | Obstruction Type      |      |     | Storm Grate/Utility Type    |      |
|                                                         | ••                    | N/A  |     |                             | N/A  |
|                                                         |                       |      | Yes | Surface Condition? (G/P)    | Good |
|                                                         |                       |      |     | (3/1)                       |      |