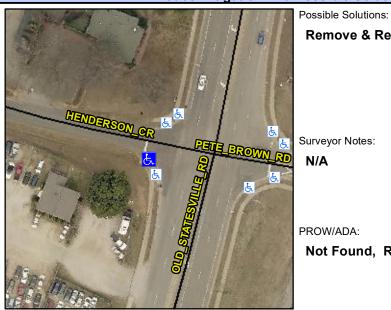

## **Access Compliance Report Public Rights-of-Way** (Curb Ramps)

Intersection ID: 4775 Main Street: OLD STATESVILLE RD **Cross Street: HENDERSON\_CR** Location: **Overall Compliance: No** ADA ID: D656074770A5 Ramp Type: Perp Initial Pass/Fail: Fail Severity Score: 21.25

## Field Measurements/Component Compliance

Street 1 Name **OLD STATESVILLE RD** Stop Condition-Street 2 None Street 2 Name N/A Stop Condition-Street 1 N/A

Remove & Replace Entire Ramp. Surveyor Notes: N/A PROW/ADA: Not Found, R304.5.1, R304.2.2

Total Cost: 1850.00

| Compliance Description Data Compliance Description Data |                       |      |     |                             |      |
|---------------------------------------------------------|-----------------------|------|-----|-----------------------------|------|
| N/A                                                     | Ramp Length (in)      | 60.0 | No  | Ramp Slope (%)              | 11.5 |
| No                                                      | Ramp Width (in)       | 41.0 | Yes | Ramp XSlope (%)             | 0.8  |
| N/A                                                     | Flare Type LT         | N/A  | N/A | Flare Type RT               | N/A  |
| N/A                                                     | · ·                   | N/A  | N/A | · ·                         | N/A  |
|                                                         | Flare Slope LT (%)    |      |     | Flare Slope RT (%)          |      |
| N/A                                                     | Flare Traversable LT? | N/A  | N/A | Flare Traversable RT?       | N/A  |
| N/A                                                     | Landing Length (in)   | N/A  | N/A | DWS Provided?               | N/A  |
| N/A                                                     | Landing Width (in)    | N/A  | N/A | DWS Contrast?               | N/A  |
| N/A                                                     | Landing Slope (%)     | N/A  | N/A | DWS Length (in)             | N/A  |
| N/A                                                     | Landing X Slope (%)   | N/A  | N/A | DWS Full Width?             | N/A  |
| N/A                                                     | Landing Curb? (Y/N)   | N/A  | N/A | DWS Offset (in)             | N/A  |
| N/A                                                     | Shared Landing?       | N/A  |     |                             |      |
| N/A                                                     | Gutter Ponding?       | N/A  | N/A | Gutter Slope (%)            | N/A  |
| N/A                                                     | Gutter Lip Ht (in)    | N/A  | N/A | Gutter X Slope (%)          | N/A  |
| N/A                                                     | Painted X Walk1?      | No   | N/A | Painted X Walk2?            | N/A  |
|                                                         | X Walk 1 Direction    | To N |     | X Walk 2 Direction          | N/A  |
| N/A                                                     | X Walk 1 Width (in)   | N/A  | N/A | X Walk 2 Width (in)         | N/A  |
|                                                         | X Walk 1 Slope (%)    | 0.8  |     | X Walk 2 Slope (%)          | N/A  |
|                                                         | X Walk 1 X Slope (%)  | 2.0  |     | X Walk 2 X Slope (%)        | N/A  |
| N/A                                                     | Ramp inside XWalk1?   | N/A  | N/A | Ramp inside XWalk2?         | N/A  |
|                                                         | Road Slope (%)        | N/A  | N/A | Clear Space?                | N/A  |
|                                                         | Road X Slope (%)      | N/A  | N/A | Clear Space to XWalk (in)   | N/A  |
| N/A                                                     | Any Obstructions?     | N/A  | N/A | Storm Grate/Utility Hazard? | N/A  |
|                                                         | Obstruction Type      |      |     | Storm Grate/Utility Type    |      |
|                                                         | ••                    | N/A  |     |                             | N/A  |
|                                                         |                       |      | Yes | Surface Condition? (G/P)    | Good |
|                                                         |                       |      |     | (3/1)                       |      |