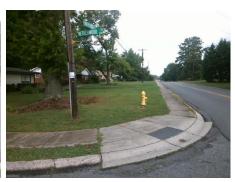

## Field Measurements/Component Compliance

Street 1 Name
Stop Condition-Street 1
Street 2 Name
Stop Condition-Street 2

NETHERWOOD DR StopSign EMERYWOOD DR None Possible Solutions:

Remove & Replace Curb Ramp With Two New Directional Ramps or Equivalent.

Surveyor Notes:

N/A

PROW/ADA:

Not Found, R304.5.3

Total Cost: \$ 3200.00

| r leid Measurements/Component Compnance |                       |       |                        |                             |       |  |
|-----------------------------------------|-----------------------|-------|------------------------|-----------------------------|-------|--|
| Compliance Description                  |                       | Data  | Compliance Description |                             | Data  |  |
| N/A                                     | Ramp Length (in)      | 81.0  | Yes                    | BlendTrans Slope (%)        | 4.0   |  |
| Yes                                     | Ramp Width (in)       | 48.0  | No                     | BlendTrans XSlope (%)       | 5.1   |  |
| N/A                                     | Flare Type LT         | N/A   | N/A                    | Flare Type RT               | N/A   |  |
| N/A                                     | Flare Slope LT (%)    | N/A   | N/A                    | Flare Slope RT (%)          | N/A   |  |
| N/A                                     | Flare Traversable LT? | N/A   | N/A                    | Flare Traversable RT?       | N/A   |  |
| N/A                                     | Landing Length (in)   | N/A   | N/A                    | DWS Provided?               | N/A   |  |
| N/A                                     | Landing Width (in)    | N/A   | N/A                    | DWS Contrast?               | N/A   |  |
| N/A                                     | Landing Slope (%)     | N/A   | N/A                    | DWS Length (in)             | N/A   |  |
| N/A                                     | Landing X Slope (%)   | N/A   | N/A                    | DWS Full Width?             | N/A   |  |
| N/A                                     | Landing Curb? (Y/N)   | N/A   | N/A                    | DWS Offset (in)             | N/A   |  |
| N/A                                     | Shared Landing?       | N/A   |                        |                             |       |  |
| N/A                                     | Gutter Ponding?       | N/A   | N/A                    | Gutter Slope (%)            | N/A   |  |
| N/A                                     | Gutter Lip Ht (in)    | N/A   | N/A                    | Gutter X Slope (%)          | N/A   |  |
| N/A                                     | Painted X Walk1?      | No    | N/A                    | Painted X Walk2?            | No    |  |
|                                         | X Walk 1 Direction    | To SE |                        | X Walk 2 Direction          | To NE |  |
|                                         | X Walk 1 Width (in)   | N/A   |                        | X Walk 2 Width (in)         | N/A   |  |
|                                         | X Walk 1 Slope (%)    | 0.6   |                        | X Walk 2 Slope (%)          | 6.3   |  |
|                                         | X Walk 1 X Slope (%)  | 1.5   |                        | X Walk 2 X Slope (%)        | 1.1   |  |
| N/A                                     | Ramp inside XWalk1?   | N/A   | N/A                    | Ramp inside XWalk2?         | N/A   |  |
|                                         | Road Slope (%)        | 2.7   |                        | Clear Space?                | N/A   |  |
|                                         | Road X Slope (%)      | 8.7   | N/A                    | Clear Space to XWalk (in)   | N/A   |  |
| N/A                                     | Any Obstructions?     | N/A   | N/A                    | Storm Grate/Utility Hazard? | N/A   |  |
|                                         |                       |       |                        |                             |       |  |