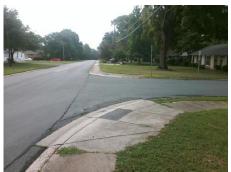

## Field Measurements/Component Compliance

Street 1 Name
Stop Condition-Street 1
Street 2 Name
Stop Condition-Street 2

NETHERWOOD DR StopSign EMERYWOOD DR None Possible Solutions:

Remove & Replace Curb Ramp With Two New Directional Ramps or Equivalent.

Surveyor Notes:

N/A

PROW/ADA:

Not Found, R304.5.3

Total Cost: \$ 3200.00

| r leid Measurements/Component Compnance |                       |       |                        |                             |       |  |
|-----------------------------------------|-----------------------|-------|------------------------|-----------------------------|-------|--|
| Compliance Description                  |                       | Data  | Compliance Description |                             | Data  |  |
| N/A                                     | Ramp Length (in)      | 81.0  | Yes                    | BlendTrans Slope (%)        | 4.0   |  |
| Yes                                     | Ramp Width (in)       | 48.0  | No                     | BlendTrans XSlope (%)       | 5.1   |  |
| N/A                                     | Flare Type LT         | N/A   | N/A                    | Flare Type RT               | N/A   |  |
| N/A                                     | Flare Slope LT (%)    | N/A   | N/A                    | Flare Slope RT (%)          | N/A   |  |
| N/A                                     | Flare Traversable LT? | N/A   | N/A                    | Flare Traversable RT?       | N/A   |  |
| N/A                                     | Landing Length (in)   | N/A   | N/A                    | DWS Provided?               | N/A   |  |
| N/A                                     | Landing Width (in)    | N/A   | N/A                    | DWS Contrast?               | N/A   |  |
| N/A                                     | Landing Slope (%)     | N/A   | N/A                    | DWS Length (in)             | N/A   |  |
| N/A                                     | Landing X Slope (%)   | N/A   | N/A                    | DWS Full Width?             | N/A   |  |
| N/A                                     | Landing Curb? (Y/N)   | N/A   | N/A                    | DWS Offset (in)             | N/A   |  |
| N/A                                     | Shared Landing?       | N/A   |                        |                             |       |  |
| N/A                                     | Gutter Ponding?       | N/A   | N/A                    | Gutter Slope (%)            | N/A   |  |
| N/A                                     | Gutter Lip Ht (in)    | N/A   | N/A                    | Gutter X Slope (%)          | N/A   |  |
| N/A                                     | Painted X Walk1?      | No    | N/A                    | Painted X Walk2?            | No    |  |
|                                         | X Walk 1 Direction    | To SE |                        | X Walk 2 Direction          | To NE |  |
|                                         | X Walk 1 Width (in)   | N/A   |                        | X Walk 2 Width (in)         | N/A   |  |
|                                         | X Walk 1 Slope (%)    | 0.6   |                        | X Walk 2 Slope (%)          | 6.3   |  |
|                                         | X Walk 1 X Slope (%)  | 1.5   |                        | X Walk 2 X Slope (%)        | 1.1   |  |
| N/A                                     | Ramp inside XWalk1?   | N/A   | N/A                    | Ramp inside XWalk2?         | N/A   |  |
|                                         | Road Slope (%)        | 2.7   |                        | Clear Space?                | N/A   |  |
|                                         | Road X Slope (%)      | 8.7   | N/A                    | Clear Space to XWalk (in)   | N/A   |  |
| N/A                                     | Any Obstructions?     | N/A   | N/A                    | Storm Grate/Utility Hazard? | N/A   |  |
|                                         |                       |       |                        |                             |       |  |