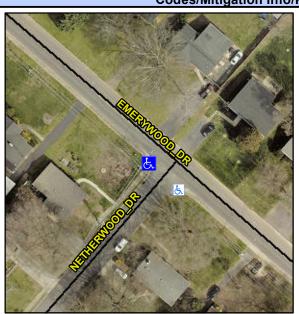

## Access Compliance Report Public Rights-of-Way (Curb Ramps)

Intersection ID: 19795 Main Street: EMERYWOOD\_DR Cross Street: NETHERWOOD\_DR Location: W

ADA ID: D660C12D6D6F Ramp Type: BlendTrans2 Initial Pass/Fail: Fail Overall Compliance: No Severity Score: 12.5

## Field Measurements/Component Compliance

Street 1 Name
Stop Condition-Street 1
Street 2 Name
Stop Condition-Street 2

NETHERWOOD DR StopSign EMERYWOOD DR None Possible Solutions:

Remove & Replace Curb Ramp With Two New Directional Ramps or Equivalent.