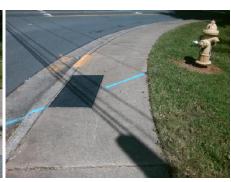

Surveyor Notes:

N/A

PROW/ADA:

Not Found, R304.5.1, R304.2.2, R304.5.3

Total Cost: \$ 3200.00

| Compliance Description |                       | Data |     | liance Description          | Data |
|------------------------|-----------------------|------|-----|-----------------------------|------|
| N/A                    | Ramp Length (in)      | 61.0 | No  | Ramp Slope (%)              | 8.9  |
| No                     | Ramp Width (in)       | 47.0 | No  | Ramp XSlope (%)             | 2.4  |
| N/A                    | Flare Type LT         | N/A  | N/A | Flare Type RT               | N/A  |
| N/A                    | Flare Slope LT (%)    | N/A  | N/A | Flare Slope RT (%)          | N/A  |
| N/A                    | Flare Traversable LT? | N/A  | N/A | Flare Traversable RT?       | N/A  |
| N/A                    | Landing Length (in)   | N/A  | N/A | DWS Provided?               | N/A  |
| N/A                    | Landing Width (in)    | N/A  | N/A | DWS Contrast?               | N/A  |
| N/A                    | Landing Slope (%)     | N/A  | N/A | DWS Length (in)             | N/A  |
| N/A                    | Landing X Slope (%)   | N/A  | N/A | DWS Full Width?             | N/A  |
| N/A                    | Landing Curb? (Y/N)   | N/A  | N/A | DWS Offset (in)             | N/A  |
| N/A                    | Shared Landing?       | N/A  |     |                             |      |
| N/A                    | Gutter Ponding?       | N/A  | N/A | Gutter Slope (%)            | N/A  |
| N/A                    | Gutter Lip Ht (in)    | N/A  | N/A | Gutter X Slope (%)          | N/A  |
| N/A                    | Painted X Walk1?      | No   | N/A | Painted X Walk2?            | No   |
|                        | X Walk 1 Direction    | To N |     | X Walk 2 Direction          | To W |
| N/A                    | X Walk 1 Width (in)   | N/A  | N/A | X Walk 2 Width (in)         | N/A  |
|                        | X Walk 1 Slope (%)    | 0.2  |     | X Walk 2 Slope (%)          | 2.9  |
|                        | X Walk 1 X Slope (%)  | 1.9  |     | X Walk 2 X Slope (%)        | 0.3  |
| N/A                    | Ramp inside XWalk1?   | N/A  | N/A | Ramp inside XWalk2?         | N/A  |
|                        | Road Slope (%)        | 1.3  | N/A | Clear Space?                | N/A  |
|                        | Road X Slope (%)      | 0.4  | N/A | Clear Space to XWalk (in)   | N/A  |
| N/A                    | Any Obstructions?     | N/A  | N/A | Storm Grate/Utility Hazard? | N/A  |
|                        | Obstruction Type      |      |     | Storm Grate/Utility Type    |      |
|                        |                       | N/A  |     |                             | N/A  |
|                        |                       |      | Yes | Surface Condition? (G/P)    | Good |