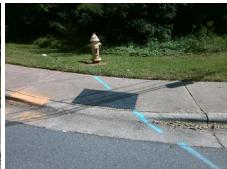

Surveyor Notes:

N/A

PROW/ADA:

Not Found, R304.5.1, R304.2.2, R304.5.3

Total Cost: \$ 3200.00

| Compliance Description |                       | Data |     | liance Description          | Data |
|------------------------|-----------------------|------|-----|-----------------------------|------|
| N/A                    | Ramp Length (in)      | 61.0 | No  | Ramp Slope (%)              | 8.9  |
| No                     | Ramp Width (in)       | 47.0 | No  | Ramp XSlope (%)             | 2.4  |
| N/A                    | Flare Type LT         | N/A  | N/A | Flare Type RT               | N/A  |
| N/A                    | Flare Slope LT (%)    | N/A  | N/A | Flare Slope RT (%)          | N/A  |
| N/A                    | Flare Traversable LT? | N/A  | N/A | Flare Traversable RT?       | N/A  |
| N/A                    | Landing Length (in)   | N/A  | N/A | DWS Provided?               | N/A  |
| N/A                    | Landing Width (in)    | N/A  | N/A | DWS Contrast?               | N/A  |
| N/A                    | Landing Slope (%)     | N/A  | N/A | DWS Length (in)             | N/A  |
| N/A                    | Landing X Slope (%)   | N/A  | N/A | DWS Full Width?             | N/A  |
| N/A                    | Landing Curb? (Y/N)   | N/A  | N/A | DWS Offset (in)             | N/A  |
| N/A                    | Shared Landing?       | N/A  |     |                             |      |
| N/A                    | Gutter Ponding?       | N/A  | N/A | Gutter Slope (%)            | N/A  |
| N/A                    | Gutter Lip Ht (in)    | N/A  | N/A | Gutter X Slope (%)          | N/A  |
| N/A                    | Painted X Walk1?      | No   | N/A | Painted X Walk2?            | No   |
|                        | X Walk 1 Direction    | To N |     | X Walk 2 Direction          | To W |
| N/A                    | X Walk 1 Width (in)   | N/A  | N/A | X Walk 2 Width (in)         | N/A  |
|                        | X Walk 1 Slope (%)    | 0.2  |     | X Walk 2 Slope (%)          | 2.9  |
|                        | X Walk 1 X Slope (%)  | 1.9  |     | X Walk 2 X Slope (%)        | 0.3  |
| N/A                    | Ramp inside XWalk1?   | N/A  | N/A | Ramp inside XWalk2?         | N/A  |
|                        | Road Slope (%)        | 1.3  | N/A | Clear Space?                | N/A  |
|                        | Road X Slope (%)      | 0.4  | N/A | Clear Space to XWalk (in)   | N/A  |
| N/A                    | Any Obstructions?     | N/A  | N/A | Storm Grate/Utility Hazard? | N/A  |
|                        | Obstruction Type      |      |     | Storm Grate/Utility Type    |      |
|                        |                       | N/A  |     |                             | N/A  |
|                        |                       |      | Yes | Surface Condition? (G/P)    | Good |