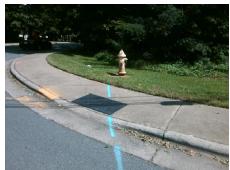

Surveyor Notes:

N/A

PROW/ADA:

Not Found, R304.5.1, R304.2.2, R304.5.3

Total Cost: \$ 3200.00

| Compliance Description |                       | Data |     | liance Description          | Data |
|------------------------|-----------------------|------|-----|-----------------------------|------|
| N/A                    | Ramp Length (in)      | 61.0 | No  | Ramp Slope (%)              | 8.9  |
| No                     | Ramp Width (in)       | 47.0 | No  | Ramp XSlope (%)             | 2.4  |
| N/A                    | Flare Type LT         | N/A  | N/A | Flare Type RT               | N/A  |
| N/A                    | Flare Slope LT (%)    | N/A  | N/A | Flare Slope RT (%)          | N/A  |
| N/A                    | Flare Traversable LT? | N/A  | N/A | Flare Traversable RT?       | N/A  |
| N/A                    | Landing Length (in)   | N/A  | N/A | DWS Provided?               | N/A  |
| N/A                    | Landing Width (in)    | N/A  | N/A | DWS Contrast?               | N/A  |
| N/A                    | Landing Slope (%)     | N/A  | N/A | DWS Length (in)             | N/A  |
| N/A                    | Landing X Slope (%)   | N/A  | N/A | DWS Full Width?             | N/A  |
| N/A                    | Landing Curb? (Y/N)   | N/A  | N/A | DWS Offset (in)             | N/A  |
| N/A                    | Shared Landing?       | N/A  |     |                             |      |
| N/A                    | Gutter Ponding?       | N/A  | N/A | Gutter Slope (%)            | N/A  |
| N/A                    | Gutter Lip Ht (in)    | N/A  | N/A | Gutter X Slope (%)          | N/A  |
| N/A                    | Painted X Walk1?      | No   | N/A | Painted X Walk2?            | No   |
|                        | X Walk 1 Direction    | To N |     | X Walk 2 Direction          | To W |
| N/A                    | X Walk 1 Width (in)   | N/A  | N/A | X Walk 2 Width (in)         | N/A  |
|                        | X Walk 1 Slope (%)    | 0.2  |     | X Walk 2 Slope (%)          | 2.9  |
|                        | X Walk 1 X Slope (%)  | 1.9  |     | X Walk 2 X Slope (%)        | 0.3  |
| N/A                    | Ramp inside XWalk1?   | N/A  | N/A | Ramp inside XWalk2?         | N/A  |
|                        | Road Slope (%)        | 1.3  | N/A | Clear Space?                | N/A  |
|                        | Road X Slope (%)      | 0.4  | N/A | Clear Space to XWalk (in)   | N/A  |
| N/A                    | Any Obstructions?     | N/A  | N/A | Storm Grate/Utility Hazard? | N/A  |
|                        | Obstruction Type      |      |     | Storm Grate/Utility Type    |      |
|                        |                       | N/A  |     |                             | N/A  |
|                        |                       |      | Yes | Surface Condition? (G/P)    | Good |