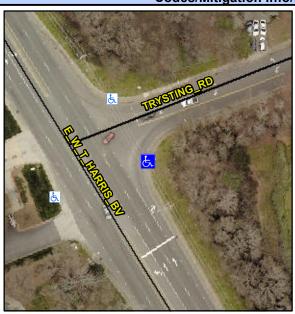

## Access Compliance Report Public Rights-of-Way (Curb Ramps)

Intersection ID: 13422 Main Street: E\_W\_T\_HARRIS\_BV Cross Street: TRYSTING\_RD Location: SE

ADA ID: D6687EB6D29B Ramp Type: PerpDiag Initial Pass/Fail: Fail Overall Compliance: No Severity Score: 22.5

## Field Measurements/Component Compliance

Street 1 Name
Stop Condition-Street 2
Street 2 Name
Stop Condition-Street 1

TRYSTING RD StopSign E W T HARRIS BV None Possible Solutions:

Remove & Replace Curb Ramp With Two New Directional Ramps or Equivalent.