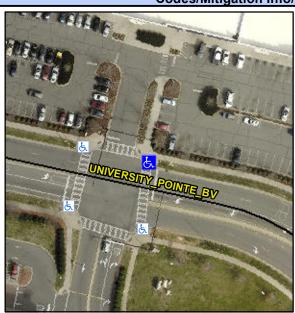

N/A

N/A

N/A N/A N/A

N/A

Good

Intersection ID: 10014519Main Street: UNIVERSITY\_POINTE\_BVCross Street: N/ALocation:NEADA ID: D668D61FEE43Ramp Type: PerpInitial Pass/Fail: FailOverall Compliance: NoSeverity Score: 21.25