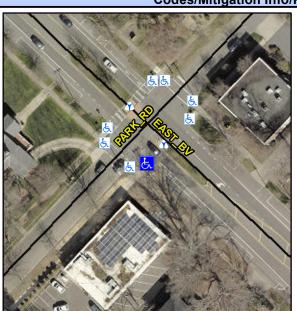

## **Access Compliance Report Public Rights-of-Way** (Curb Ramps)

Intersection ID: 14741 Main Street: EAST BV Cross Street: PARK\_RD Location: SW ADA ID: D66ACBD825EC Ramp Type: Directional1 Initial Pass/Fail: Fail **Overall Compliance: No** Severity Score: 13.75

**Codes/Mitigation Info/Possible Solution** 

**EAST BV** Street 1 Name Stop Condition-Street 1 None Street 2 Name N/A Stop Condition-Street 2 N/A Possible Solutions: Remove & Replace Entire Ramp. Surveyor Notes: N/A PROW/ADA: R304.2.2, R304.5.3