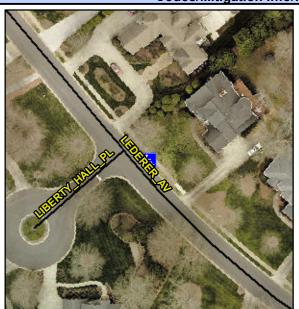

## Access Compliance Report Public Rights-of-Way (Curb Ramps)

Intersection ID: N/A Main Street: LEDERER\_AV Cross Street: LIBERTY\_HALL\_CT Location: SE

ADA ID: D66AE2306647 Ramp Type: Perp Initial Pass/Fail: Fail Overall Compliance: No Severity Score: 12.5

## Field Measurements/Component Compliance

Street 1 Name

LEDERER AV
Stop Condition-Street 2
None
Street 2 Name
N/A
Stop Condition-Street 1
N/A

Possible Solutions:

Remove & Replace Entire Ramp.

Surveyor Notes: