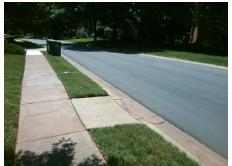

## Access Compliance Report Public Rights-of-Way (Curb Ramps)

Intersection ID: N/A Main Street: LEDERER\_AV Cross Street: LIBERTY\_HALL\_CT Location: SE

ADA ID: D66AE2306647 Ramp Type: Perp Initial Pass/Fail: Fail Overall Compliance: No Severity Score: 12.5

## Field Measurements/Component Compliance

Street 1 Name

LEDERER AV
Stop Condition-Street 2
None
Street 2 Name
N/A
Stop Condition-Street 1
N/A

Possible Solutions:

Remove & Replace Entire Ramp.

Surveyor Notes:

N/A

PROW/ADA:

Not Found, R304.2.2

Total Cost: \$ 1850.00

| Field Measurements/Component Compliance |                       |       |      |                             |      |
|-----------------------------------------|-----------------------|-------|------|-----------------------------|------|
| Compliance Description                  |                       | Data  | Comp | liance Description          | Data |
| N/A                                     | Ramp Length (in)      | 48.0  | No   | Ramp Slope (%)              | 11.5 |
| Yes                                     | Ramp Width (in)       | 48.0  | Yes  | Ramp XSlope (%)             | 1.5  |
| N/A                                     | Flare Type LT         | N/A   | N/A  | Flare Type RT               | N/A  |
| N/A                                     | Flare Slope LT (%)    | N/A   | N/A  | Flare Slope RT (%)          | N/A  |
| N/A                                     | Flare Traversable LT? | N/A   | N/A  | Flare Traversable RT?       | N/A  |
| N/A                                     | Landing Length (in)   | N/A   | N/A  | DWS Provided?               | N/A  |
| N/A                                     | Landing Width (in)    | N/A   | N/A  | DWS Contrast?               | N/A  |
| N/A                                     | Landing Slope (%)     | N/A   | N/A  | DWS Length (in)             | N/A  |
| N/A                                     | Landing X Slope (%)   | N/A   | N/A  | DWS Full Width?             | N/A  |
| N/A                                     | Landing Curb? (Y/N)   | N/A   | N/A  | DWS Offset (in)             | N/A  |
| N/A                                     | Shared Landing?       | N/A   |      |                             |      |
| N/A                                     | Gutter Ponding?       | N/A   | N/A  | Gutter Slope (%)            | N/A  |
| N/A                                     | Gutter Lip Ht (in)    | N/A   | N/A  | Gutter X Slope (%)          | N/A  |
| N/A                                     | Painted X Walk1?      | No    | N/A  | Painted X Walk2?            | N/A  |
|                                         | X Walk 1 Direction    | To SW |      | X Walk 2 Direction          | N/A  |
| N/A                                     | X Walk 1 Width (in)   | N/A   | N/A  | X Walk 2 Width (in)         | N/A  |
|                                         | X Walk 1 Slope (%)    | 2.9   |      | X Walk 2 Slope (%)          | N/A  |
|                                         | X Walk 1 X Slope (%)  | 0.2   |      | X Walk 2 X Slope (%)        | N/A  |
| N/A                                     | Ramp inside XWalk1?   | N/A   | N/A  | Ramp inside XWalk2?         | N/A  |
|                                         | Road Slope (%)        | N/A   | N/A  | Clear Space?                | N/A  |
|                                         | Road X Slope (%)      | N/A   | N/A  | Clear Space to XWalk (in)   | N/A  |
| N/A                                     | Any Obstructions?     | N/A   | N/A  | Storm Grate/Utility Hazard? | N/A  |
|                                         | Obstruction Type      |       |      | Storm Grate/Utility Type    |      |
|                                         |                       | N/A   |      |                             | N/A  |
|                                         |                       |       | Yes  | Surface Condition? (G/P)    | Good |