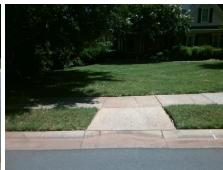

## Access Compliance Report Public Rights-of-Way (Curb Ramps)

Intersection ID: N/A Main Street: LEDERER\_AV Cross Street: LIBERTY\_HALL\_CT Location: SE

ADA ID: D66AE2306647 Ramp Type: Perp Initial Pass/Fail: Fail Overall Compliance: No Severity Score: 12.5

## Field Measurements/Component Compliance

Street 1 Name

LEDERER AV
Stop Condition-Street 2
None
Street 2 Name
N/A
Stop Condition-Street 1
N/A

Possible Solutions:

Remove & Replace Entire Ramp.

Surveyor Notes:

N/A

PROW/ADA:

Not Found, R304.2.2

Total Cost: \$ 1850.00

| Field Measurements/Component Compliance |                       |       |      |                             |      |
|-----------------------------------------|-----------------------|-------|------|-----------------------------|------|
| Compliance Description                  |                       | Data  | Comp | liance Description          | Data |
| N/A                                     | Ramp Length (in)      | 48.0  | No   | Ramp Slope (%)              | 11.5 |
| Yes                                     | Ramp Width (in)       | 48.0  | Yes  | Ramp XSlope (%)             | 1.5  |
| N/A                                     | Flare Type LT         | N/A   | N/A  | Flare Type RT               | N/A  |
| N/A                                     | Flare Slope LT (%)    | N/A   | N/A  | Flare Slope RT (%)          | N/A  |
| N/A                                     | Flare Traversable LT? | N/A   | N/A  | Flare Traversable RT?       | N/A  |
| N/A                                     | Landing Length (in)   | N/A   | N/A  | DWS Provided?               | N/A  |
| N/A                                     | Landing Width (in)    | N/A   | N/A  | DWS Contrast?               | N/A  |
| N/A                                     | Landing Slope (%)     | N/A   | N/A  | DWS Length (in)             | N/A  |
| N/A                                     | Landing X Slope (%)   | N/A   | N/A  | DWS Full Width?             | N/A  |
| N/A                                     | Landing Curb? (Y/N)   | N/A   | N/A  | DWS Offset (in)             | N/A  |
| N/A                                     | Shared Landing?       | N/A   |      |                             |      |
| N/A                                     | Gutter Ponding?       | N/A   | N/A  | Gutter Slope (%)            | N/A  |
| N/A                                     | Gutter Lip Ht (in)    | N/A   | N/A  | Gutter X Slope (%)          | N/A  |
| N/A                                     | Painted X Walk1?      | No    | N/A  | Painted X Walk2?            | N/A  |
|                                         | X Walk 1 Direction    | To SW |      | X Walk 2 Direction          | N/A  |
| N/A                                     | X Walk 1 Width (in)   | N/A   | N/A  | X Walk 2 Width (in)         | N/A  |
|                                         | X Walk 1 Slope (%)    | 2.9   |      | X Walk 2 Slope (%)          | N/A  |
|                                         | X Walk 1 X Slope (%)  | 0.2   |      | X Walk 2 X Slope (%)        | N/A  |
| N/A                                     | Ramp inside XWalk1?   | N/A   | N/A  | Ramp inside XWalk2?         | N/A  |
|                                         | Road Slope (%)        | N/A   | N/A  | Clear Space?                | N/A  |
|                                         | Road X Slope (%)      | N/A   | N/A  | Clear Space to XWalk (in)   | N/A  |
| N/A                                     | Any Obstructions?     | N/A   | N/A  | Storm Grate/Utility Hazard? | N/A  |
|                                         | Obstruction Type      |       |      | Storm Grate/Utility Type    |      |
|                                         |                       | N/A   |      |                             | N/A  |
|                                         |                       |       | Yes  | Surface Condition? (G/P)    | Good |