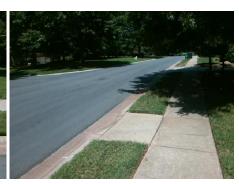

## Access Compliance Report Public Rights-of-Way (Curb Ramps)

Intersection ID: N/A Main Street: LEDERER\_AV Cross Street: LIBERTY\_HALL\_CT Location: SE

ADA ID: D66AE2306647 Ramp Type: Perp Initial Pass/Fail: Fail Overall Compliance: No Severity Score: 12.5

## Field Measurements/Component Compliance

Street 1 Name

LEDERER AV
Stop Condition-Street 2
None
Street 2 Name
N/A
Stop Condition-Street 1
N/A

Possible Solutions:

Remove & Replace Entire Ramp.

Surveyor Notes:

N/A

PROW/ADA:

Not Found, R304.2.2

Total Cost: \$ 1850.00

| Field Measurements/Component Compliance |                       |       |      |                             |      |
|-----------------------------------------|-----------------------|-------|------|-----------------------------|------|
| Compliance Description                  |                       | Data  | Comp | liance Description          | Data |
| N/A                                     | Ramp Length (in)      | 48.0  | No   | Ramp Slope (%)              | 11.5 |
| Yes                                     | Ramp Width (in)       | 48.0  | Yes  | Ramp XSlope (%)             | 1.5  |
| N/A                                     | Flare Type LT         | N/A   | N/A  | Flare Type RT               | N/A  |
| N/A                                     | Flare Slope LT (%)    | N/A   | N/A  | Flare Slope RT (%)          | N/A  |
| N/A                                     | Flare Traversable LT? | N/A   | N/A  | Flare Traversable RT?       | N/A  |
| N/A                                     | Landing Length (in)   | N/A   | N/A  | DWS Provided?               | N/A  |
| N/A                                     | Landing Width (in)    | N/A   | N/A  | DWS Contrast?               | N/A  |
| N/A                                     | Landing Slope (%)     | N/A   | N/A  | DWS Length (in)             | N/A  |
| N/A                                     | Landing X Slope (%)   | N/A   | N/A  | DWS Full Width?             | N/A  |
| N/A                                     | Landing Curb? (Y/N)   | N/A   | N/A  | DWS Offset (in)             | N/A  |
| N/A                                     | Shared Landing?       | N/A   |      |                             |      |
| N/A                                     | Gutter Ponding?       | N/A   | N/A  | Gutter Slope (%)            | N/A  |
| N/A                                     | Gutter Lip Ht (in)    | N/A   | N/A  | Gutter X Slope (%)          | N/A  |
| N/A                                     | Painted X Walk1?      | No    | N/A  | Painted X Walk2?            | N/A  |
|                                         | X Walk 1 Direction    | To SW |      | X Walk 2 Direction          | N/A  |
| N/A                                     | X Walk 1 Width (in)   | N/A   | N/A  | X Walk 2 Width (in)         | N/A  |
|                                         | X Walk 1 Slope (%)    | 2.9   |      | X Walk 2 Slope (%)          | N/A  |
|                                         | X Walk 1 X Slope (%)  | 0.2   |      | X Walk 2 X Slope (%)        | N/A  |
| N/A                                     | Ramp inside XWalk1?   | N/A   | N/A  | Ramp inside XWalk2?         | N/A  |
|                                         | Road Slope (%)        | N/A   | N/A  | Clear Space?                | N/A  |
|                                         | Road X Slope (%)      | N/A   | N/A  | Clear Space to XWalk (in)   | N/A  |
| N/A                                     | Any Obstructions?     | N/A   | N/A  | Storm Grate/Utility Hazard? | N/A  |
|                                         | Obstruction Type      |       |      | Storm Grate/Utility Type    |      |
|                                         |                       | N/A   |      |                             | N/A  |
|                                         |                       |       | Yes  | Surface Condition? (G/P)    | Good |