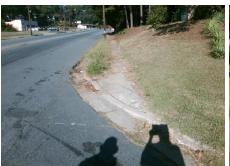

## Field Measurements/Component Compliance

Street 1 Name ERSKINE DR
Stop Condition-Street 2 StopSign
Street 2 Name N/A
Stop Condition-Street 1 N/A

| Remove & Replace Entire Ramp.              |  |  |  |  |  |
|--------------------------------------------|--|--|--|--|--|
|                                            |  |  |  |  |  |
|                                            |  |  |  |  |  |
|                                            |  |  |  |  |  |
| Surveyor Notes:                            |  |  |  |  |  |
| N/A                                        |  |  |  |  |  |
|                                            |  |  |  |  |  |
|                                            |  |  |  |  |  |
| PROW/ADA:                                  |  |  |  |  |  |
| Not Found, R304.5.1, R304.2.2,<br>R304.5.3 |  |  |  |  |  |
| K304.5.3                                   |  |  |  |  |  |
|                                            |  |  |  |  |  |
|                                            |  |  |  |  |  |
|                                            |  |  |  |  |  |
|                                            |  |  |  |  |  |

Total Cost:

1850.00

| Fleid Measurements/Component Compliance |                       |      |                        |                             |      |  |
|-----------------------------------------|-----------------------|------|------------------------|-----------------------------|------|--|
| Compliance Description                  |                       | Data | Compliance Description |                             | Data |  |
| N/A                                     | Ramp Length (in)      | 26.0 | No                     | Ramp Slope (%)              | 8.5  |  |
| No                                      | Ramp Width (in)       | 46.0 | No                     | Ramp XSlope (%)             | 3.1  |  |
| N/A                                     | Flare Type LT         | N/A  | N/A                    | Flare Type RT               | N/A  |  |
| N/A                                     | Flare Slope LT (%)    | N/A  | N/A                    | Flare Slope RT (%)          | N/A  |  |
| N/A                                     | Flare Traversable LT? | N/A  | N/A                    | Flare Traversable RT?       | N/A  |  |
| N/A                                     | Landing Length (in)   | N/A  | N/A                    | DWS Provided?               | N/A  |  |
| N/A                                     | Landing Width (in)    | N/A  | N/A                    | DWS Contrast?               | N/A  |  |
| N/A                                     | Landing Slope (%)     | N/A  | N/A                    | DWS Length (in)             | N/A  |  |
| N/A                                     | Landing X Slope (%)   | N/A  | N/A                    | DWS Full Width?             | N/A  |  |
| N/A                                     | Landing Curb? (Y/N)   | N/A  | N/A                    | DWS Offset (in)             | N/A  |  |
| N/A                                     | Shared Landing?       | N/A  |                        |                             |      |  |
| N/A                                     | Gutter Ponding?       | N/A  | N/A                    | Gutter Slope (%)            | N/A  |  |
| N/A                                     | Gutter Lip Ht (in)    | 0.5  | N/A                    | Gutter X Slope (%)          | N/A  |  |
| N/A                                     | Painted X Walk1?      | No   | N/A                    | Painted X Walk2?            | N/A  |  |
|                                         | X Walk 1 Direction    | To E |                        | X Walk 2 Direction          | N/A  |  |
| N/A                                     | X Walk 1 Width (in)   | N/A  | N/A                    | X Walk 2 Width (in)         | N/A  |  |
|                                         | X Walk 1 Slope (%)    | 0.6  |                        | X Walk 2 Slope (%)          | N/A  |  |
|                                         | X Walk 1 X Slope (%)  | 3.5  |                        | X Walk 2 X Slope (%)        | N/A  |  |
| N/A                                     | Ramp inside XWalk1?   | N/A  | N/A                    | Ramp inside XWalk2?         | N/A  |  |
|                                         | Road Slope (%)        | N/A  | N/A                    | Clear Space?                | N/A  |  |
|                                         | Road X Slope (%)      | N/A  | N/A                    | Clear Space to XWalk (in)   | N/A  |  |
| N/A                                     | Any Obstructions?     | N/A  | N/A                    | Storm Grate/Utility Hazard? | N/A  |  |
|                                         | Obstruction Type      |      |                        | Storm Grate/Utility Type    |      |  |
|                                         |                       | N/A  |                        |                             | N/A  |  |
|                                         |                       |      | Yes                    | Surface Condition? (G/P)    | Good |  |