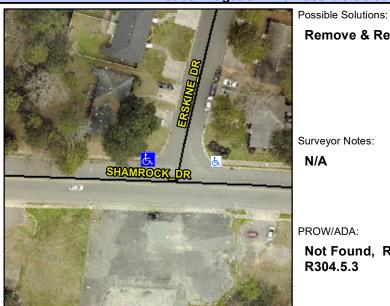

## Access Compliance Report Public Rights-of-Way (Curb Ramps)

Intersection ID: 11368Main Street:ERSKINE\_DRCross Street:SHAMROCK\_DRLocation:NWADA ID: D67988061A44Ramp Type:PerpInitial Pass/Fail:FailOverall Compliance:NoSeverity Score:22.5

## Field Measurements/Component Compliance

Street 1 Name ERSKINE DR
Stop Condition-Street 2 StopSign
Street 2 Name N/A
Stop Condition-Street 1 N/A

| Remove & Replace Entire Ramp.              |  |  |  |  |  |
|--------------------------------------------|--|--|--|--|--|
|                                            |  |  |  |  |  |
|                                            |  |  |  |  |  |
|                                            |  |  |  |  |  |
| Surveyor Notes:                            |  |  |  |  |  |
| N/A                                        |  |  |  |  |  |
|                                            |  |  |  |  |  |
|                                            |  |  |  |  |  |
| PROW/ADA:                                  |  |  |  |  |  |
| Not Found, R304.5.1, R304.2.2,<br>R304.5.3 |  |  |  |  |  |
| K304.5.3                                   |  |  |  |  |  |
|                                            |  |  |  |  |  |
|                                            |  |  |  |  |  |
|                                            |  |  |  |  |  |
|                                            |  |  |  |  |  |