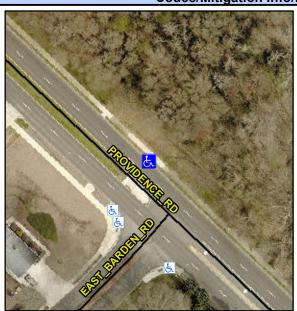

## Access Compliance Report Public Rights-of-Way (Curb Ramps)

Intersection ID: 20718 Main Street: PROVIDENCE\_RD Cross Street: EAST\_BARDEN\_RD Location: N

ADA ID: D67A208D34B9 Ramp Type: Perp Initial Pass/Fail: Fail Overall Compliance: No Severity Score: 13.75

## Field Measurements/Component Compliance

Street 1 Name PROVIDENCE RD
Stop Condition-Street 2 None
Street 2 Name N/A
Stop Condition-Street 1 N/A

Possible Solutions:

Remove & Replace Entire Ramp.

Surveyor Notes: