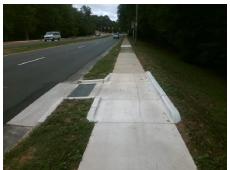

## Field Measurements/Component Compliance

Street 1 Name PROVIDENCE RD
Stop Condition-Street 2 None
Street 2 Name N/A
Stop Condition-Street 1 N/A

Possible Solutions:

Remove & Replace Entire Ramp.

Surveyor Notes:

N/A

PROW/ADA:

Not Found, R304.2.2, R304.5.3

Total Cost: \$ 1850.00

| ried Measurements/Component Compliance |                       |       |                        |                             |      |
|----------------------------------------|-----------------------|-------|------------------------|-----------------------------|------|
| Compliance Description                 |                       | Data  | Compliance Description |                             | Data |
| N/A                                    | Ramp Length (in)      | 33.0  | No                     | Ramp Slope (%)              | 9.0  |
| Yes                                    | Ramp Width (in)       | 64.0  | No                     | Ramp XSlope (%)             | 3.2  |
| N/A                                    | Flare Type LT         | N/A   | N/A                    | Flare Type RT               | N/A  |
| N/A                                    | Flare Slope LT (%)    | N/A   | N/A                    | Flare Slope RT (%)          | N/A  |
| N/A                                    | Flare Traversable LT? | N/A   | N/A                    | Flare Traversable RT?       | N/A  |
| N/A                                    | Landing Length (in)   | N/A   | N/A                    | DWS Provided?               | N/A  |
| N/A                                    | Landing Width (in)    | N/A   | N/A                    | DWS Contrast?               | N/A  |
| N/A                                    | Landing Slope (%)     | N/A   | N/A                    | DWS Length (in)             | N/A  |
| N/A                                    | Landing X Slope (%)   | N/A   | N/A                    | DWS Full Width?             | N/A  |
| N/A                                    | Landing Curb? (Y/N)   | N/A   | N/A                    | DWS Offset (in)             | N/A  |
| N/A                                    | Shared Landing?       | N/A   |                        |                             |      |
| N/A                                    | Gutter Ponding?       | N/A   | N/A                    | Gutter Slope (%)            | N/A  |
| N/A                                    | Gutter Lip Ht (in)    | N/A   | N/A                    | Gutter X Slope (%)          | N/A  |
| N/A                                    | Painted X Walk1?      | No    | N/A                    | Painted X Walk2?            | N/A  |
|                                        | X Walk 1 Direction    | To SW |                        | X Walk 2 Direction          | N/A  |
| N/A                                    | X Walk 1 Width (in)   | N/A   | N/A                    | X Walk 2 Width (in)         | N/A  |
|                                        | X Walk 1 Slope (%)    | 3.8   |                        | X Walk 2 Slope (%)          | N/A  |
|                                        | X Walk 1 X Slope (%)  | 3.1   |                        | X Walk 2 X Slope (%)        | N/A  |
| N/A                                    | Ramp inside XWalk1?   | N/A   | N/A                    | Ramp inside XWalk2?         | N/A  |
|                                        | Road Slope (%)        | N/A   | N/A                    | Clear Space?                | N/A  |
|                                        | Road X Slope (%)      | N/A   | N/A                    | Clear Space to XWalk (in)   | N/A  |
| N/A                                    | Any Obstructions?     | N/A   | N/A                    | Storm Grate/Utility Hazard? | N/A  |
|                                        | Obstruction Type      |       |                        | Storm Grate/Utility Type    |      |
|                                        |                       | N/A   |                        |                             | N/A  |