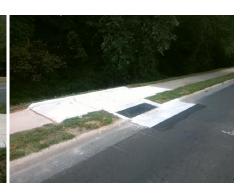

## Field Measurements/Component Compliance

Street 1 Name PROVIDENCE RD
Stop Condition-Street 2 None
Street 2 Name N/A
Stop Condition-Street 1 N/A

Possible Solutions:

Remove & Replace Entire Ramp.

Surveyor Notes:

N/A

PROW/ADA:

Not Found, R304.2.2, R304.5.3

Total Cost: \$ 1850.00

| ried Measurements/Component Compliance |                       |       |                        |                             |      |
|----------------------------------------|-----------------------|-------|------------------------|-----------------------------|------|
| Compliance Description                 |                       | Data  | Compliance Description |                             | Data |
| N/A                                    | Ramp Length (in)      | 33.0  | No                     | Ramp Slope (%)              | 9.0  |
| Yes                                    | Ramp Width (in)       | 64.0  | No                     | Ramp XSlope (%)             | 3.2  |
| N/A                                    | Flare Type LT         | N/A   | N/A                    | Flare Type RT               | N/A  |
| N/A                                    | Flare Slope LT (%)    | N/A   | N/A                    | Flare Slope RT (%)          | N/A  |
| N/A                                    | Flare Traversable LT? | N/A   | N/A                    | Flare Traversable RT?       | N/A  |
| N/A                                    | Landing Length (in)   | N/A   | N/A                    | DWS Provided?               | N/A  |
| N/A                                    | Landing Width (in)    | N/A   | N/A                    | DWS Contrast?               | N/A  |
| N/A                                    | Landing Slope (%)     | N/A   | N/A                    | DWS Length (in)             | N/A  |
| N/A                                    | Landing X Slope (%)   | N/A   | N/A                    | DWS Full Width?             | N/A  |
| N/A                                    | Landing Curb? (Y/N)   | N/A   | N/A                    | DWS Offset (in)             | N/A  |
| N/A                                    | Shared Landing?       | N/A   |                        |                             |      |
| N/A                                    | Gutter Ponding?       | N/A   | N/A                    | Gutter Slope (%)            | N/A  |
| N/A                                    | Gutter Lip Ht (in)    | N/A   | N/A                    | Gutter X Slope (%)          | N/A  |
| N/A                                    | Painted X Walk1?      | No    | N/A                    | Painted X Walk2?            | N/A  |
|                                        | X Walk 1 Direction    | To SW |                        | X Walk 2 Direction          | N/A  |
| N/A                                    | X Walk 1 Width (in)   | N/A   | N/A                    | X Walk 2 Width (in)         | N/A  |
|                                        | X Walk 1 Slope (%)    | 3.8   |                        | X Walk 2 Slope (%)          | N/A  |
|                                        | X Walk 1 X Slope (%)  | 3.1   |                        | X Walk 2 X Slope (%)        | N/A  |
| N/A                                    | Ramp inside XWalk1?   | N/A   | N/A                    | Ramp inside XWalk2?         | N/A  |
|                                        | Road Slope (%)        | N/A   | N/A                    | Clear Space?                | N/A  |
|                                        | Road X Slope (%)      | N/A   | N/A                    | Clear Space to XWalk (in)   | N/A  |
| N/A                                    | Any Obstructions?     | N/A   | N/A                    | Storm Grate/Utility Hazard? | N/A  |
|                                        | Obstruction Type      |       |                        | Storm Grate/Utility Type    |      |
|                                        |                       | N/A   |                        |                             | N/A  |