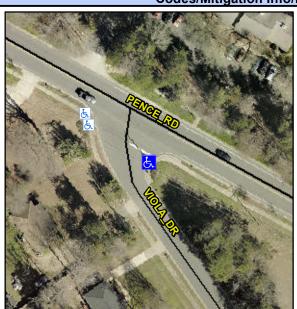

## **Access Compliance Report Public Rights-of-Way** (Curb Ramps)

Intersection ID: 13738 Main Street: VIOLA\_DR **Cross Street: PENCE\_RD** Location: ADA ID: D685997EF9C8 Ramp Type: Perp Initial Pass/Fail: Fail **Overall Compliance: No Severity Score:** 17.5

**Codes/Mitigation Info/Possible Solution** 

**VIOLA DR** Street 1 Name Stop Condition-Street 2 StopSign Street 2 Name N/A Stop Condition-Street 1 N/A

Possible Solutions: Remove & Replace Entire Ramp. Surveyor Notes: N/A PROW/ADA: Not Found, R304.5.1