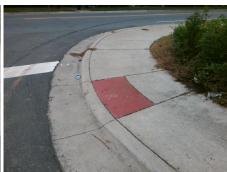

## **Access Compliance Report Public Rights-of-Way** (Curb Ramps)

Intersection ID: 13738 Main Street: VIOLA\_DR **Cross Street: PENCE\_RD** Location: ADA ID: D685997EF9C8 Ramp Type: Perp Initial Pass/Fail: Fail **Overall Compliance: No Severity Score:** 17.5

**Codes/Mitigation Info/Possible Solution** 

**VIOLA DR** Street 1 Name Stop Condition-Street 2 StopSign Street 2 Name N/A Stop Condition-Street 1 N/A

Possible Solutions: Remove & Replace Entire Ramp. Surveyor Notes: N/A PROW/ADA: Not Found, R304.5.1

Total Cost:

1850.00

| Field Measurements/Component Compliance |                       |       |            |       |                         |      |
|-----------------------------------------|-----------------------|-------|------------|-------|-------------------------|------|
| Compliance Description                  |                       | Data  | Compliance |       | Description             | Data |
| N/A                                     | Ramp Length (in)      | 60.0  | Yes        | Ramp  | Slope (%)               | 7.7  |
| No                                      | Ramp Width (in)       | 34.5  | Yes        | Ramp  | XSlope (%)              | 1.6  |
| N/A                                     | Flare Type LT         | N/A   | N/A        | Flare | Type RT                 | N/A  |
| N/A                                     | Flare Slope LT (%)    | N/A   | N/A        | Flare | Slope RT (%)            | N/A  |
| N/A                                     | Flare Traversable LT? | N/A   | N/A        | Flare | Traversable RT?         | N/A  |
| N/A                                     | Landing Length (in)   | N/A   | N/A        | DWS   | Provided?               | N/A  |
| N/A                                     | Landing Width (in)    | N/A   | N/A        | DWS   | Contrast?               | N/A  |
| N/A                                     | Landing Slope (%)     | N/A   | N/A        | DWS   | Length (in)             | N/A  |
| N/A                                     | Landing X Slope (%)   | N/A   | N/A        | DWS   | Full Width?             | N/A  |
| N/A                                     | Landing Curb? (Y/N)   | N/A   | N/A        | DWS   | Offset (in)             | N/A  |
| N/A                                     | Shared Landing?       | N/A   |            |       |                         |      |
| N/A                                     | Gutter Ponding?       | N/A   | N/A        | Gutte | r Slope (%)             | N/A  |
| N/A                                     | Gutter Lip Ht (in)    | 0.5   | N/A        | Gutte | r X Slope (%)           | N/A  |
| N/A                                     | Painted X Walk1?      | No    | N/A        | Paint | ed X Walk2?             | N/A  |
|                                         | X Walk 1 Direction    | To NW |            | X Wa  | lk 2 Direction          | N/A  |
| N/A                                     | X Walk 1 Width (in)   | N/A   | N/A        | X Wa  | lk 2 Width (in)         | N/A  |
|                                         | X Walk 1 Slope (%)    | 3.4   |            | X Wa  | lk 2 Slope (%)          | N/A  |
|                                         | X Walk 1 X Slope (%)  | 1.8   |            | X Wa  | lk 2 X Slope (%)        | N/A  |
| N/A                                     | Ramp inside XWalk1?   | N/A   | N/A        | Ram   | inside XWalk2?          | N/A  |
|                                         | Road Slope (%)        | N/A   | N/A        | Clear | Space?                  | N/A  |
|                                         | Road X Slope (%)      | N/A   | N/A        | Clear | Space to XWalk (in)     | N/A  |
| N/A                                     | Any Obstructions?     | N/A   | N/A        | Storn | n Grate/Utility Hazard? | N/A  |
|                                         | Obstruction Type      |       |            | Storn | n Grate/Utility Type    |      |
|                                         |                       | N/A   |            |       |                         | N/A  |
|                                         |                       |       | Yes        | Surfa | ce Condition? (G/P)     | Good |