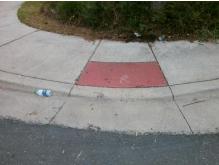

## **Access Compliance Report Public Rights-of-Way** (Curb Ramps)

Intersection ID: 13738 Main Street: VIOLA\_DR **Cross Street: PENCE\_RD** Location: ADA ID: D685997EF9C8 Ramp Type: Perp Initial Pass/Fail: Fail **Overall Compliance: No Severity Score:** 17.5

**Codes/Mitigation Info/Possible Solution** 

**VIOLA DR** Street 1 Name Stop Condition-Street 2 StopSign Street 2 Name N/A Stop Condition-Street 1 N/A

Possible Solutions: Remove & Replace Entire Ramp. Surveyor Notes: N/A PROW/ADA: Not Found, R304.5.1

Total Cost:

1850.00

| Field Measurements/Component Compliance |                       |       |            |       |                         |      |
|-----------------------------------------|-----------------------|-------|------------|-------|-------------------------|------|
| Compliance Description                  |                       | Data  | Compliance |       | Description             | Data |
| N/A                                     | Ramp Length (in)      | 60.0  | Yes        | Ramp  | Slope (%)               | 7.7  |
| No                                      | Ramp Width (in)       | 34.5  | Yes        | Ramp  | XSlope (%)              | 1.6  |
| N/A                                     | Flare Type LT         | N/A   | N/A        | Flare | Type RT                 | N/A  |
| N/A                                     | Flare Slope LT (%)    | N/A   | N/A        | Flare | Slope RT (%)            | N/A  |
| N/A                                     | Flare Traversable LT? | N/A   | N/A        | Flare | Traversable RT?         | N/A  |
| N/A                                     | Landing Length (in)   | N/A   | N/A        | DWS   | Provided?               | N/A  |
| N/A                                     | Landing Width (in)    | N/A   | N/A        | DWS   | Contrast?               | N/A  |
| N/A                                     | Landing Slope (%)     | N/A   | N/A        | DWS   | Length (in)             | N/A  |
| N/A                                     | Landing X Slope (%)   | N/A   | N/A        | DWS   | Full Width?             | N/A  |
| N/A                                     | Landing Curb? (Y/N)   | N/A   | N/A        | DWS   | Offset (in)             | N/A  |
| N/A                                     | Shared Landing?       | N/A   |            |       |                         |      |
| N/A                                     | Gutter Ponding?       | N/A   | N/A        | Gutte | r Slope (%)             | N/A  |
| N/A                                     | Gutter Lip Ht (in)    | 0.5   | N/A        | Gutte | r X Slope (%)           | N/A  |
| N/A                                     | Painted X Walk1?      | No    | N/A        | Paint | ed X Walk2?             | N/A  |
|                                         | X Walk 1 Direction    | To NW |            | X Wa  | lk 2 Direction          | N/A  |
| N/A                                     | X Walk 1 Width (in)   | N/A   | N/A        | X Wa  | lk 2 Width (in)         | N/A  |
|                                         | X Walk 1 Slope (%)    | 3.4   |            | X Wa  | lk 2 Slope (%)          | N/A  |
|                                         | X Walk 1 X Slope (%)  | 1.8   |            | X Wa  | lk 2 X Slope (%)        | N/A  |
| N/A                                     | Ramp inside XWalk1?   | N/A   | N/A        | Ram   | inside XWalk2?          | N/A  |
|                                         | Road Slope (%)        | N/A   | N/A        | Clear | Space?                  | N/A  |
|                                         | Road X Slope (%)      | N/A   | N/A        | Clear | Space to XWalk (in)     | N/A  |
| N/A                                     | Any Obstructions?     | N/A   | N/A        | Storn | n Grate/Utility Hazard? | N/A  |
|                                         | Obstruction Type      |       |            | Storn | n Grate/Utility Type    |      |
|                                         |                       | N/A   |            |       |                         | N/A  |
|                                         |                       |       | Yes        | Surfa | ce Condition? (G/P)     | Good |