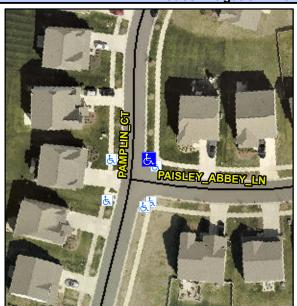

## **Access Compliance Report Public Rights-of-Way** (Curb Ramps)

Intersection ID: N/A Main Street: PAMPLIN\_CT Cross Street: PAISLEY\_ABBEY\_LN Location: NE ADA ID: D6880D3BD2A7 Ramp Type: Perp Initial Pass/Fail: Fail **Overall Compliance: No Severity Score:** 12.5