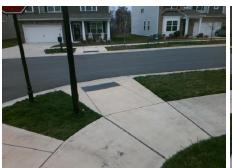

## **Access Compliance Report Public Rights-of-Way** (Curb Ramps)

Intersection ID: N/A Main Street: PAMPLIN\_CT Cross Street: PAISLEY\_ABBEY\_LN Location: NE ADA ID: D6880D3BD2A7 Ramp Type: Perp Initial Pass/Fail: Fail **Overall Compliance: No Severity Score:** 12.5

## **Codes/Mitigation Info/Possible Solution**

**PAMPLIN CT** Street 1 Name Stop Condition-Street 2 None Street 2 Name N/A Stop Condition-Street 1 N/A

| 1 COSIBIC COIGUOII            |     |
|-------------------------------|-----|
| Possible Solutions:           | Com |
| Remove & Replace Entire Ramp. | N/A |
|                               | Yes |
|                               | N/A |
|                               | N/A |
|                               | N/A |
|                               | N/A |
| Surveyor Notes:               | N/A |
| N/A                           | N/A |
|                               | N/A |
|                               | N/A |
|                               | N/A |
| PROW/ADA:                     | N/A |
| Not Found, R304.5.3           | N/A |
|                               | N/A |
|                               | N/A |
|                               | N/A |
|                               |     |

Total Cost:

1850.00

| Field Measurements/Component Compliance |                       |       |       |       |                         |      |  |  |
|-----------------------------------------|-----------------------|-------|-------|-------|-------------------------|------|--|--|
| Compl                                   | iance Description     | Data  | Compl | iance | Description             | Data |  |  |
| N/A                                     | Ramp Length (in)      | 98.5  | Yes   | Ramp  | Slope (%)               | 7.2  |  |  |
| Yes                                     | Ramp Width (in)       | 48.0  | No    | Ramp  | XSlope (%)              | 5.8  |  |  |
| N/A                                     | Flare Type LT         | N/A   | N/A   | Flare | Type RT                 | N/A  |  |  |
| N/A                                     | Flare Slope LT (%)    | N/A   | N/A   | Flare | Slope RT (%)            | N/A  |  |  |
| N/A                                     | Flare Traversable LT? | N/A   | N/A   | Flare | Traversable RT?         | N/A  |  |  |
| N/A                                     | Landing Length (in)   | N/A   | N/A   | DWS   | Provided?               | N/A  |  |  |
| N/A                                     | Landing Width (in)    | N/A   | N/A   | DWS   | Contrast?               | N/A  |  |  |
| N/A                                     | Landing Slope (%)     | N/A   | N/A   | DWS   | Length (in)             | N/A  |  |  |
| N/A                                     | Landing X Slope (%)   | N/A   | N/A   | DWS   | Full Width?             | N/A  |  |  |
| N/A                                     | Landing Curb? (Y/N)   | N/A   | N/A   | DWS   | Offset (in)             | N/A  |  |  |
| N/A                                     | Shared Landing?       | N/A   |       |       |                         |      |  |  |
| N/A                                     | Gutter Ponding?       | N/A   | N/A   | Gutte | er Slope (%)            | N/A  |  |  |
| N/A                                     | Gutter Lip Ht (in)    | N/A   | N/A   | Gutte | r X Slope (%)           | N/A  |  |  |
| N/A                                     | Painted X Walk1?      | No    | N/A   | Paint | ed X Walk2?             | N/A  |  |  |
|                                         | X Walk 1 Direction    | To NW |       | X Wa  | lk 2 Direction          | N/A  |  |  |
| N/A                                     | X Walk 1 Width (in)   | N/A   | N/A   | X Wa  | lk 2 Width (in)         | N/A  |  |  |
|                                         | X Walk 1 Slope (%)    | 3.0   |       | X Wa  | lk 2 Slope (%)          | N/A  |  |  |
|                                         | X Walk 1 X Slope (%)  | 2.7   |       | X Wa  | lk 2 X Slope (%)        | N/A  |  |  |
| N/A                                     | Ramp inside XWalk1?   | N/A   | N/A   | Ram   | inside XWalk2?          | N/A  |  |  |
|                                         | Road Slope (%)        | N/A   | N/A   | Clear | Space?                  | N/A  |  |  |
|                                         | Road X Slope (%)      | N/A   | N/A   | Clear | Space to XWalk (in)     | N/A  |  |  |
| N/A                                     | Any Obstructions?     | N/A   | N/A   | Storn | n Grate/Utility Hazard? | N/A  |  |  |
|                                         | Obstruction Type      |       |       | Storn | n Grate/Utility Type    |      |  |  |
|                                         |                       | N/A   |       |       |                         | N/A  |  |  |
|                                         |                       |       | Yes   | Surfa | ce Condition? (G/P)     | Good |  |  |
|                                         |                       |       |       |       |                         |      |  |  |