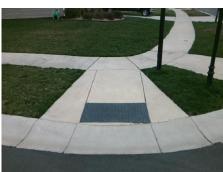

## **Access Compliance Report Public Rights-of-Way** (Curb Ramps)

Intersection ID: N/A Main Street: PAMPLIN\_CT Cross Street: PAISLEY\_ABBEY\_LN Location: NE ADA ID: D6880D3BD2A7 Ramp Type: Perp Initial Pass/Fail: Fail **Overall Compliance: No Severity Score:** 12.5

## **Codes/Mitigation Info/Possible Solution**

**PAMPLIN CT** Street 1 Name Stop Condition-Street 2 None Street 2 Name N/A Stop Condition-Street 1 N/A

| 1 COSIBIC COIGUOII            |     |
|-------------------------------|-----|
| Possible Solutions:           | Com |
| Remove & Replace Entire Ramp. | N/A |
|                               | Yes |
|                               | N/A |
|                               | N/A |
|                               | N/A |
|                               | N/A |
| Surveyor Notes:               | N/A |
| N/A                           | N/A |
|                               | N/A |
|                               | N/A |
|                               | N/A |
| PROW/ADA:                     | N/A |
| Not Found, R304.5.3           | N/A |
|                               | N/A |
|                               | N/A |
|                               | N/A |
|                               |     |

Total Cost:

1850.00

| Field Measurements/Component Compliance |                       |       |       |       |                         |      |  |  |
|-----------------------------------------|-----------------------|-------|-------|-------|-------------------------|------|--|--|
| Compl                                   | iance Description     | Data  | Compl | iance | Description             | Data |  |  |
| N/A                                     | Ramp Length (in)      | 98.5  | Yes   | Ramp  | Slope (%)               | 7.2  |  |  |
| Yes                                     | Ramp Width (in)       | 48.0  | No    | Ramp  | XSlope (%)              | 5.8  |  |  |
| N/A                                     | Flare Type LT         | N/A   | N/A   | Flare | Type RT                 | N/A  |  |  |
| N/A                                     | Flare Slope LT (%)    | N/A   | N/A   | Flare | Slope RT (%)            | N/A  |  |  |
| N/A                                     | Flare Traversable LT? | N/A   | N/A   | Flare | Traversable RT?         | N/A  |  |  |
| N/A                                     | Landing Length (in)   | N/A   | N/A   | DWS   | Provided?               | N/A  |  |  |
| N/A                                     | Landing Width (in)    | N/A   | N/A   | DWS   | Contrast?               | N/A  |  |  |
| N/A                                     | Landing Slope (%)     | N/A   | N/A   | DWS   | Length (in)             | N/A  |  |  |
| N/A                                     | Landing X Slope (%)   | N/A   | N/A   | DWS   | Full Width?             | N/A  |  |  |
| N/A                                     | Landing Curb? (Y/N)   | N/A   | N/A   | DWS   | Offset (in)             | N/A  |  |  |
| N/A                                     | Shared Landing?       | N/A   |       |       |                         |      |  |  |
| N/A                                     | Gutter Ponding?       | N/A   | N/A   | Gutte | er Slope (%)            | N/A  |  |  |
| N/A                                     | Gutter Lip Ht (in)    | N/A   | N/A   | Gutte | r X Slope (%)           | N/A  |  |  |
| N/A                                     | Painted X Walk1?      | No    | N/A   | Paint | ed X Walk2?             | N/A  |  |  |
|                                         | X Walk 1 Direction    | To NW |       | X Wa  | lk 2 Direction          | N/A  |  |  |
| N/A                                     | X Walk 1 Width (in)   | N/A   | N/A   | X Wa  | lk 2 Width (in)         | N/A  |  |  |
|                                         | X Walk 1 Slope (%)    | 3.0   |       | X Wa  | lk 2 Slope (%)          | N/A  |  |  |
|                                         | X Walk 1 X Slope (%)  | 2.7   |       | X Wa  | lk 2 X Slope (%)        | N/A  |  |  |
| N/A                                     | Ramp inside XWalk1?   | N/A   | N/A   | Ram   | inside XWalk2?          | N/A  |  |  |
|                                         | Road Slope (%)        | N/A   | N/A   | Clear | Space?                  | N/A  |  |  |
|                                         | Road X Slope (%)      | N/A   | N/A   | Clear | Space to XWalk (in)     | N/A  |  |  |
| N/A                                     | Any Obstructions?     | N/A   | N/A   | Storn | n Grate/Utility Hazard? | N/A  |  |  |
|                                         | Obstruction Type      |       |       | Storn | n Grate/Utility Type    |      |  |  |
|                                         |                       | N/A   |       |       |                         | N/A  |  |  |
|                                         |                       |       | Yes   | Surfa | ce Condition? (G/P)     | Good |  |  |
|                                         |                       |       |       |       |                         |      |  |  |