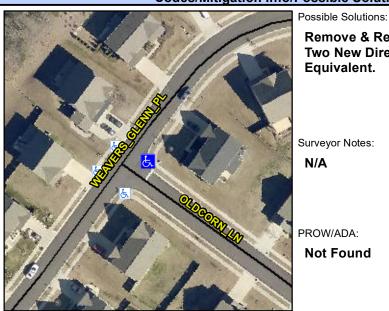

## **Access Compliance Report Public Rights-of-Way** (Curb Ramps)

Intersection ID: 44950 Main Street: WEAVERS GLENN PL **Cross Street: OLDCORN LN** Location: Ε ADA ID: D68A8543E3E7 Ramp Type: PerpDiag Initial Pass/Fail: Fail **Overall Compliance: No Severity Score:** 0

**Codes/Mitigation Info/Possible Solution** 

Field Measurements/Component Compliance

**WEAVERS GLENN DR** Street 1 Name Stop Condition-Street 2 None Street 2 Name **OLDCORN LN** Stop Condition-Street 1 StopSign **Remove & Replace Curb Ramp With Two New Directional Ramps or** Equivalent.

Surveyor Notes:

N/A

PROW/ADA:

**Not Found** 

Total Cost:

3200.00

| Compl | ance Description      | Data  | Compl | iance | Description             | Data  |
|-------|-----------------------|-------|-------|-------|-------------------------|-------|
| N/A   | Ramp Length (in)      | 46.0  | Yes   | Ramp  | Slope (%)               | 5.6   |
| Yes   | Ramp Width (in)       | 48.0  | Yes   | Ramp  | XSlope (%)              | 1.1   |
| N/A   | Flare Type LT         | N/A   | N/A   | Flare | Type RT                 | N/A   |
| N/A   | Flare Slope LT (%)    | N/A   | N/A   | Flare | Slope RT (%)            | N/A   |
| N/A   | Flare Traversable LT? | N/A   | N/A   | Flare | Traversable RT?         | N/A   |
| N/A   | Landing Length (in)   | N/A   | N/A   | DWS   | Provided?               | N/A   |
| N/A   | Landing Width (in)    | N/A   | N/A   | DWS   | Contrast?               | N/A   |
| N/A   | Landing Slope (%)     | N/A   | N/A   | DWS   | Length (in)             | N/A   |
| N/A   | Landing X Slope (%)   | N/A   | N/A   | DWS   | Full Width?             | N/A   |
| N/A   | Landing Curb? (Y/N)   | N/A   | N/A   | DWS   | Offset (in)             | N/A   |
| N/A   | Shared Landing?       | N/A   |       |       |                         |       |
| N/A   | Gutter Ponding?       | N/A   | N/A   | Gutte | er Slope (%)            | N/A   |
| N/A   | Gutter Lip Ht (in)    | N/A   | N/A   | Gutte | er X Slope (%)          | N/A   |
| N/A   | Painted X Walk1?      | No    | N/A   | Paint | ed X Walk2?             | No    |
|       | X Walk 1 Direction    | To NW |       | X Wa  | lk 2 Direction          | To SW |
| N/A   | X Walk 1 Width (in)   | N/A   | N/A   | X Wa  | lk 2 Width (in)         | N/A   |
|       | X Walk 1 Slope (%)    | 5.7   |       | X Wa  | lk 2 Slope (%)          | 0.2   |
|       | X Walk 1 X Slope (%)  | 1.2   |       | X Wa  | lk 2 X Slope (%)        | 4.2   |
| N/A   | Ramp inside XWalk1?   | N/A   | N/A   | Ram   | o inside XWalk2?        | N/A   |
|       | Road Slope (%)        | 9.8   | N/A   | Clear | Space?                  | N/A   |
|       | Road X Slope (%)      | 4.0   | N/A   | Clear | Space to XWalk (in)     | N/A   |
| N/A   | Any Obstructions?     | N/A   | N/A   | Storn | n Grate/Utility Hazard? | N/A   |
|       | Obstruction Type      |       |       | Storn | n Grate/Utility Type    |       |
|       |                       | N/A   |       |       |                         | N/A   |