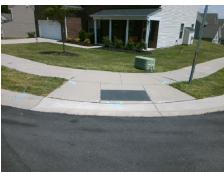

**Codes/Mitigation Info/Possible Solution** 

Field Measurements/Component Compliance

**WEAVERS GLENN DR** Street 1 Name Stop Condition-Street 2 None Street 2 Name **OLDCORN LN** Stop Condition-Street 1 StopSign **Remove & Replace Curb Ramp With Two New Directional Ramps or** Equivalent.

Surveyor Notes:

N/A

PROW/ADA:

**Not Found** 

Total Cost:

3200.00

| Compl | ance Description      | Data  | Compl | iance | Description             | Data  |
|-------|-----------------------|-------|-------|-------|-------------------------|-------|
| N/A   | Ramp Length (in)      | 46.0  | Yes   | Ramp  | Slope (%)               | 5.6   |
| Yes   | Ramp Width (in)       | 48.0  | Yes   | Ramp  | XSlope (%)              | 1.1   |
| N/A   | Flare Type LT         | N/A   | N/A   | Flare | Type RT                 | N/A   |
| N/A   | Flare Slope LT (%)    | N/A   | N/A   | Flare | Slope RT (%)            | N/A   |
| N/A   | Flare Traversable LT? | N/A   | N/A   | Flare | Traversable RT?         | N/A   |
| N/A   | Landing Length (in)   | N/A   | N/A   | DWS   | Provided?               | N/A   |
| N/A   | Landing Width (in)    | N/A   | N/A   | DWS   | Contrast?               | N/A   |
| N/A   | Landing Slope (%)     | N/A   | N/A   | DWS   | Length (in)             | N/A   |
| N/A   | Landing X Slope (%)   | N/A   | N/A   | DWS   | Full Width?             | N/A   |
| N/A   | Landing Curb? (Y/N)   | N/A   | N/A   | DWS   | Offset (in)             | N/A   |
| N/A   | Shared Landing?       | N/A   |       |       |                         |       |
| N/A   | Gutter Ponding?       | N/A   | N/A   | Gutte | er Slope (%)            | N/A   |
| N/A   | Gutter Lip Ht (in)    | N/A   | N/A   | Gutte | er X Slope (%)          | N/A   |
| N/A   | Painted X Walk1?      | No    | N/A   | Paint | ed X Walk2?             | No    |
|       | X Walk 1 Direction    | To NW |       | X Wa  | lk 2 Direction          | To SW |
| N/A   | X Walk 1 Width (in)   | N/A   | N/A   | X Wa  | lk 2 Width (in)         | N/A   |
|       | X Walk 1 Slope (%)    | 5.7   |       | X Wa  | lk 2 Slope (%)          | 0.2   |
|       | X Walk 1 X Slope (%)  | 1.2   |       | X Wa  | lk 2 X Slope (%)        | 4.2   |
| N/A   | Ramp inside XWalk1?   | N/A   | N/A   | Ram   | o inside XWalk2?        | N/A   |
|       | Road Slope (%)        | 9.8   | N/A   | Clear | Space?                  | N/A   |
|       | Road X Slope (%)      | 4.0   | N/A   | Clear | Space to XWalk (in)     | N/A   |
| N/A   | Any Obstructions?     | N/A   | N/A   | Storn | n Grate/Utility Hazard? | N/A   |
|       | Obstruction Type      |       |       | Storn | n Grate/Utility Type    |       |
|       |                       | N/A   |       |       |                         | N/A   |