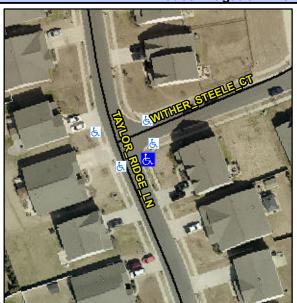

## **Access Compliance Report Public Rights-of-Way** (Curb Ramps)

Intersection ID: 52783 Main Street: TAYLOR RIDGE LN **Cross Street: WITHER\_STEELE\_CT** Location: SE

ADA ID: D68F1E1CE48A Ramp Type: Perp Initial Pass/Fail: Fail **Overall Compliance: No Severity Score:** 8.75