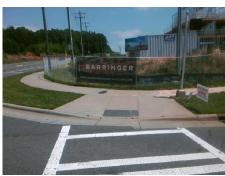

## Access Compliance Report Public Rights-of-Way (Curb Ramps)

Intersection ID: N/A Main Street: SHOPTON\_RD Cross Street: DIXIE\_RIVER\_RD Location: S

ADA ID: D690721174B0 Ramp Type: PerpDiag Initial Pass/Fail: Fail Overall Compliance: No Severity Score: 22.5

Surveyor Notes:

N/A

PROW/ADA:

R304.5.1, R304.2.2, R304.5.3

Total Cost: \$ 3200.00

| Fleid Measurements/Component Compliance |                       |      |                        |                             |       |
|-----------------------------------------|-----------------------|------|------------------------|-----------------------------|-------|
| Compliance Description                  |                       | Data | Compliance Description |                             | Data  |
| N/A                                     | Ramp Length (in)      | 96.0 | No                     | Ramp Slope (%)              | 9.1   |
| No                                      | Ramp Width (in)       | 46.5 | No                     | Ramp XSlope (%)             | 4.8   |
| N/A                                     | Flare Type LT         | N/A  | N/A                    | Flare Type RT               | N/A   |
| N/A                                     | Flare Slope LT (%)    | N/A  | N/A                    | Flare Slope RT (%)          | N/A   |
| N/A                                     | Flare Traversable LT? | N/A  | N/A                    | Flare Traversable RT?       | N/A   |
| N/A                                     | Landing Length (in)   | N/A  | N/A                    | DWS Provided?               | N/A   |
| N/A                                     | Landing Width (in)    | N/A  | N/A                    | DWS Contrast?               | N/A   |
| N/A                                     | Landing Slope (%)     | N/A  | N/A                    | DWS Length (in)             | N/A   |
| N/A                                     | Landing X Slope (%)   | N/A  | N/A                    | DWS Full Width?             | N/A   |
| N/A                                     | Landing Curb? (Y/N)   | N/A  | N/A                    | DWS Offset (in)             | N/A   |
| N/A                                     | Shared Landing?       | N/A  |                        |                             |       |
| N/A                                     | Gutter Ponding?       | N/A  | N/A                    | Gutter Slope (%)            | N/A   |
| N/A                                     | Gutter Lip Ht (in)    | N/A  | N/A                    | Gutter X Slope (%)          | N/A   |
| N/A                                     | Painted X Walk1?      | No   | N/A                    | Painted X Walk2?            | Yes   |
|                                         | X Walk 1 Direction    | To N |                        | X Walk 2 Direction          | To W  |
| N/A                                     | X Walk 1 Width (in)   | N/A  | N/A                    | X Walk 2 Width (in)         | 112.0 |
|                                         | X Walk 1 Slope (%)    | 4.4  |                        | X Walk 2 Slope (%)          | 1.2   |
|                                         | X Walk 1 X Slope (%)  | 1.4  |                        | X Walk 2 X Slope (%)        | 3.1   |
| N/A                                     | Ramp inside XWalk1?   | N/A  | N/A                    | Ramp inside XWalk2?         | Yes   |
|                                         | Road Slope (%)        | 2.4  | N/A                    | Clear Space?                | N/A   |
|                                         | Road X Slope (%)      | 0.7  | N/A                    | Clear Space to XWalk (in)   | N/A   |
| N/A                                     | Any Obstructions?     | N/A  | N/A                    | Storm Grate/Utility Hazard? | N/A   |
|                                         | Obstruction Type      |      |                        | Storm Grate/Utility Type    |       |
|                                         |                       | N/A  |                        |                             | N/A   |
|                                         |                       |      | Yes                    | Surface Condition? (G/P)    | Good  |