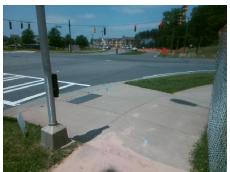

## Access Compliance Report Public Rights-of-Way (Curb Ramps)

Intersection ID: N/A Main Street: SHOPTON\_RD Cross Street: DIXIE\_RIVER\_RD Location: S

ADA ID: D690721174B0 Ramp Type: PerpDiag Initial Pass/Fail: Fail Overall Compliance: No Severity Score: 22.5

Surveyor Notes:

N/A

PROW/ADA:

R304.5.1, R304.2.2, R304.5.3

Total Cost: \$ 3200.00

| Fleid Measurements/Component Compliance |                       |      |                        |                             |       |
|-----------------------------------------|-----------------------|------|------------------------|-----------------------------|-------|
| Compliance Description                  |                       | Data | Compliance Description |                             | Data  |
| N/A                                     | Ramp Length (in)      | 96.0 | No                     | Ramp Slope (%)              | 9.1   |
| No                                      | Ramp Width (in)       | 46.5 | No                     | Ramp XSlope (%)             | 4.8   |
| N/A                                     | Flare Type LT         | N/A  | N/A                    | Flare Type RT               | N/A   |
| N/A                                     | Flare Slope LT (%)    | N/A  | N/A                    | Flare Slope RT (%)          | N/A   |
| N/A                                     | Flare Traversable LT? | N/A  | N/A                    | Flare Traversable RT?       | N/A   |
| N/A                                     | Landing Length (in)   | N/A  | N/A                    | DWS Provided?               | N/A   |
| N/A                                     | Landing Width (in)    | N/A  | N/A                    | DWS Contrast?               | N/A   |
| N/A                                     | Landing Slope (%)     | N/A  | N/A                    | DWS Length (in)             | N/A   |
| N/A                                     | Landing X Slope (%)   | N/A  | N/A                    | DWS Full Width?             | N/A   |
| N/A                                     | Landing Curb? (Y/N)   | N/A  | N/A                    | DWS Offset (in)             | N/A   |
| N/A                                     | Shared Landing?       | N/A  |                        |                             |       |
| N/A                                     | Gutter Ponding?       | N/A  | N/A                    | Gutter Slope (%)            | N/A   |
| N/A                                     | Gutter Lip Ht (in)    | N/A  | N/A                    | Gutter X Slope (%)          | N/A   |
| N/A                                     | Painted X Walk1?      | No   | N/A                    | Painted X Walk2?            | Yes   |
|                                         | X Walk 1 Direction    | To N |                        | X Walk 2 Direction          | To W  |
| N/A                                     | X Walk 1 Width (in)   | N/A  | N/A                    | X Walk 2 Width (in)         | 112.0 |
|                                         | X Walk 1 Slope (%)    | 4.4  |                        | X Walk 2 Slope (%)          | 1.2   |
|                                         | X Walk 1 X Slope (%)  | 1.4  |                        | X Walk 2 X Slope (%)        | 3.1   |
| N/A                                     | Ramp inside XWalk1?   | N/A  | N/A                    | Ramp inside XWalk2?         | Yes   |
|                                         | Road Slope (%)        | 2.4  | N/A                    | Clear Space?                | N/A   |
|                                         | Road X Slope (%)      | 0.7  | N/A                    | Clear Space to XWalk (in)   | N/A   |
| N/A                                     | Any Obstructions?     | N/A  | N/A                    | Storm Grate/Utility Hazard? | N/A   |
|                                         | Obstruction Type      |      |                        | Storm Grate/Utility Type    |       |
|                                         |                       | N/A  |                        |                             | N/A   |
|                                         |                       |      | Yes                    | Surface Condition? (G/P)    | Good  |