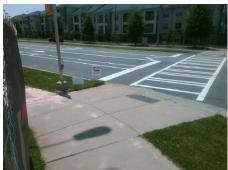

## Access Compliance Report Public Rights-of-Way (Curb Ramps)

Intersection ID: N/A Main Street: SHOPTON\_RD Cross Street: DIXIE\_RIVER\_RD Location: S

ADA ID: D690721174B0 Ramp Type: PerpDiag Initial Pass/Fail: Fail Overall Compliance: No Severity Score: 22.5

Surveyor Notes:

N/A

PROW/ADA:

R304.5.1, R304.2.2, R304.5.3

Total Cost: \$ 3200.00

| Fleid Measurements/Component Compliance |                       |      |                        |                             |       |
|-----------------------------------------|-----------------------|------|------------------------|-----------------------------|-------|
| Compliance Description                  |                       | Data | Compliance Description |                             | Data  |
| N/A                                     | Ramp Length (in)      | 96.0 | No                     | Ramp Slope (%)              | 9.1   |
| No                                      | Ramp Width (in)       | 46.5 | No                     | Ramp XSlope (%)             | 4.8   |
| N/A                                     | Flare Type LT         | N/A  | N/A                    | Flare Type RT               | N/A   |
| N/A                                     | Flare Slope LT (%)    | N/A  | N/A                    | Flare Slope RT (%)          | N/A   |
| N/A                                     | Flare Traversable LT? | N/A  | N/A                    | Flare Traversable RT?       | N/A   |
| N/A                                     | Landing Length (in)   | N/A  | N/A                    | DWS Provided?               | N/A   |
| N/A                                     | Landing Width (in)    | N/A  | N/A                    | DWS Contrast?               | N/A   |
| N/A                                     | Landing Slope (%)     | N/A  | N/A                    | DWS Length (in)             | N/A   |
| N/A                                     | Landing X Slope (%)   | N/A  | N/A                    | DWS Full Width?             | N/A   |
| N/A                                     | Landing Curb? (Y/N)   | N/A  | N/A                    | DWS Offset (in)             | N/A   |
| N/A                                     | Shared Landing?       | N/A  |                        |                             |       |
| N/A                                     | Gutter Ponding?       | N/A  | N/A                    | Gutter Slope (%)            | N/A   |
| N/A                                     | Gutter Lip Ht (in)    | N/A  | N/A                    | Gutter X Slope (%)          | N/A   |
| N/A                                     | Painted X Walk1?      | No   | N/A                    | Painted X Walk2?            | Yes   |
|                                         | X Walk 1 Direction    | To N |                        | X Walk 2 Direction          | To W  |
| N/A                                     | X Walk 1 Width (in)   | N/A  | N/A                    | X Walk 2 Width (in)         | 112.0 |
|                                         | X Walk 1 Slope (%)    | 4.4  |                        | X Walk 2 Slope (%)          | 1.2   |
|                                         | X Walk 1 X Slope (%)  | 1.4  |                        | X Walk 2 X Slope (%)        | 3.1   |
| N/A                                     | Ramp inside XWalk1?   | N/A  | N/A                    | Ramp inside XWalk2?         | Yes   |
|                                         | Road Slope (%)        | 2.4  | N/A                    | Clear Space?                | N/A   |
|                                         | Road X Slope (%)      | 0.7  | N/A                    | Clear Space to XWalk (in)   | N/A   |
| N/A                                     | Any Obstructions?     | N/A  | N/A                    | Storm Grate/Utility Hazard? | N/A   |
|                                         | Obstruction Type      |      |                        | Storm Grate/Utility Type    |       |
|                                         |                       | N/A  |                        |                             | N/A   |
|                                         |                       |      | Yes                    | Surface Condition? (G/P)    | Good  |