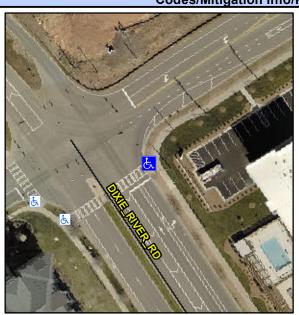

## Access Compliance Report Public Rights-of-Way (Curb Ramps)

Intersection ID: N/A Main Street: SHOPTON\_RD Cross Street: DIXIE\_RIVER\_RD Location: S

ADA ID: D690721174B0 Ramp Type: PerpDiag Initial Pass/Fail: Fail Overall Compliance: No Severity Score: 22.5

## Field Measurements/Component Compliance

Street 1 Name
Stop Condition-Street 2
Street 2 Name
Stop Condition-Street 1

DIXIE RIVER RD Signal SHOPTON RD Signal Possible Solutions:

Remove & Replace Curb Ramp With Two New Directional Ramps or Equivalent.

Surveyor Notes:

N/A

PROW/ADA:

R304.5.1, R304.2.2, R304.5.3

Total Cost: \$ 3200.00

| Fleid Measurements/Component Compliance |                       |      |                        |                             |       |
|-----------------------------------------|-----------------------|------|------------------------|-----------------------------|-------|
| Compliance Description                  |                       | Data | Compliance Description |                             | Data  |
| N/A                                     | Ramp Length (in)      | 96.0 | No                     | Ramp Slope (%)              | 9.1   |
| No                                      | Ramp Width (in)       | 46.5 | No                     | Ramp XSlope (%)             | 4.8   |
| N/A                                     | Flare Type LT         | N/A  | N/A                    | Flare Type RT               | N/A   |
| N/A                                     | Flare Slope LT (%)    | N/A  | N/A                    | Flare Slope RT (%)          | N/A   |
| N/A                                     | Flare Traversable LT? | N/A  | N/A                    | Flare Traversable RT?       | N/A   |
| N/A                                     | Landing Length (in)   | N/A  | N/A                    | DWS Provided?               | N/A   |
| N/A                                     | Landing Width (in)    | N/A  | N/A                    | DWS Contrast?               | N/A   |
| N/A                                     | Landing Slope (%)     | N/A  | N/A                    | DWS Length (in)             | N/A   |
| N/A                                     | Landing X Slope (%)   | N/A  | N/A                    | DWS Full Width?             | N/A   |
| N/A                                     | Landing Curb? (Y/N)   | N/A  | N/A                    | DWS Offset (in)             | N/A   |
| N/A                                     | Shared Landing?       | N/A  |                        |                             |       |
| N/A                                     | Gutter Ponding?       | N/A  | N/A                    | Gutter Slope (%)            | N/A   |
| N/A                                     | Gutter Lip Ht (in)    | N/A  | N/A                    | Gutter X Slope (%)          | N/A   |
| N/A                                     | Painted X Walk1?      | No   | N/A                    | Painted X Walk2?            | Yes   |
|                                         | X Walk 1 Direction    | To N |                        | X Walk 2 Direction          | To W  |
| N/A                                     | X Walk 1 Width (in)   | N/A  | N/A                    | X Walk 2 Width (in)         | 112.0 |
|                                         | X Walk 1 Slope (%)    | 4.4  |                        | X Walk 2 Slope (%)          | 1.2   |
|                                         | X Walk 1 X Slope (%)  | 1.4  |                        | X Walk 2 X Slope (%)        | 3.1   |
| N/A                                     | Ramp inside XWalk1?   | N/A  | N/A                    | Ramp inside XWalk2?         | Yes   |
|                                         | Road Slope (%)        | 2.4  | N/A                    | Clear Space?                | N/A   |
|                                         | Road X Slope (%)      | 0.7  | N/A                    | Clear Space to XWalk (in)   | N/A   |
| N/A                                     | Any Obstructions?     | N/A  | N/A                    | Storm Grate/Utility Hazard? | N/A   |
|                                         | Obstruction Type      |      |                        | Storm Grate/Utility Type    |       |
|                                         |                       | N/A  |                        |                             | N/A   |
|                                         |                       |      | Yes                    | Surface Condition? (G/P)    | Good  |