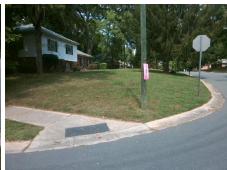

## **Access Compliance Report Public Rights-of-Way** (Curb Ramps)

Intersection ID: 19085 Main Street: REDCOAT DR **Cross Street: ROCKY FALLS RD** Location: N **ADA ID: D69715AD7A3D** Ramp Type: PerpDiag Initial Pass/Fail: Fail **Overall Compliance: No Severity Score:** 37.5

**Codes/Mitigation Info/Possible Solution** 

Street 1 Name Stop Condition-Street 2 Street 2 Name Stop Condition-Street 1 **ROCKY FALLS RD** None **REDCOAT DR** StopSign

Possible Solutions: Remove & Replace Curb Ramp With Two New Directional Ramps or Equivalent. Surveyor Notes: N/A PROW/ADA: Not Found, R304.2.2, R304.5.3

Total Cost: 3200.00

| Field Measurements/Component Compliance |                        |                       |       |                        |                             |       |
|-----------------------------------------|------------------------|-----------------------|-------|------------------------|-----------------------------|-------|
|                                         | Compliance Description |                       | Data  | Compliance Description |                             | Data  |
|                                         | N/A                    | Ramp Length (in)      | 57.5  | No                     | Ramp Slope (%)              | 13.4  |
|                                         | Yes                    | Ramp Width (in)       | 48.0  | No                     | Ramp XSlope (%)             | 5.4   |
|                                         | N/A                    | Flare Type LT         | N/A   | N/A                    | Flare Type RT               | N/A   |
|                                         | N/A                    | Flare Slope LT (%)    | N/A   | N/A                    | Flare Slope RT (%)          | N/A   |
|                                         | N/A                    | Flare Traversable LT? | N/A   | N/A                    | Flare Traversable RT?       | N/A   |
|                                         | N/A                    | Landing Length (in)   | N/A   | N/A                    | DWS Provided?               | N/A   |
|                                         | N/A                    | Landing Width (in)    | N/A   | N/A                    | DWS Contrast?               | N/A   |
|                                         | N/A                    | Landing Slope (%)     | N/A   | N/A                    | DWS Length (in)             | N/A   |
|                                         | N/A                    | Landing X Slope (%)   | N/A   | N/A                    | DWS Full Width?             | N/A   |
|                                         | N/A                    | Landing Curb? (Y/N)   | N/A   | N/A                    | DWS Offset (in)             | N/A   |
|                                         | N/A                    | Shared Landing?       | N/A   |                        |                             |       |
|                                         | N/A                    | Gutter Ponding?       | N/A   | N/A                    | Gutter Slope (%)            | N/A   |
|                                         | N/A                    | Gutter Lip Ht (in)    | N/A   | N/A                    | Gutter X Slope (%)          | N/A   |
|                                         | N/A                    | Painted X Walk1?      | No    | N/A                    | Painted X Walk2?            | No    |
|                                         |                        | X Walk 1 Direction    | To SW |                        | X Walk 2 Direction          | To SE |
|                                         | N/A                    | X Walk 1 Width (in)   | N/A   | N/A                    | X Walk 2 Width (in)         | N/A   |
|                                         |                        | X Walk 1 Slope (%)    | 1.8   |                        | X Walk 2 Slope (%)          | 4.0   |
|                                         |                        | X Walk 1 X Slope (%)  | 4.3   |                        | X Walk 2 X Slope (%)        | 2.2   |
|                                         | N/A                    | Ramp inside XWalk1?   | N/A   | N/A                    | Ramp inside XWalk2?         | N/A   |
|                                         |                        | Road Slope (%)        | 4.8   | N/A                    | Clear Space?                | N/A   |
|                                         |                        | Road X Slope (%)      | 0.8   | N/A                    | Clear Space to XWalk (in)   | N/A   |
|                                         | N/A                    | Any Obstructions?     | N/A   | N/A                    | Storm Grate/Utility Hazard? | N/A   |