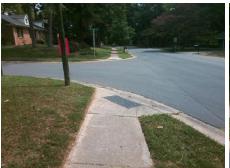

## **Access Compliance Report Public Rights-of-Way** (Curb Ramps)

Intersection ID: 19085 Main Street: REDCOAT DR **Cross Street: ROCKY FALLS RD** Location: N **ADA ID: D69715AD7A3D** Ramp Type: PerpDiag Initial Pass/Fail: Fail **Overall Compliance: No Severity Score:** 37.5

**Codes/Mitigation Info/Possible Solution** 

Street 1 Name Stop Condition-Street 2 Street 2 Name Stop Condition-Street 1 **ROCKY FALLS RD** None **REDCOAT DR** StopSign

Possible Solutions: Remove & Replace Curb Ramp With Two New Directional Ramps or Equivalent. Surveyor Notes: N/A PROW/ADA: Not Found, R304.2.2, R304.5.3

Total Cost: 3200.00

| Field Measurements/Component Compliance |                        |                       |       |                        |                             |       |
|-----------------------------------------|------------------------|-----------------------|-------|------------------------|-----------------------------|-------|
|                                         | Compliance Description |                       | Data  | Compliance Description |                             | Data  |
|                                         | N/A                    | Ramp Length (in)      | 57.5  | No                     | Ramp Slope (%)              | 13.4  |
|                                         | Yes                    | Ramp Width (in)       | 48.0  | No                     | Ramp XSlope (%)             | 5.4   |
|                                         | N/A                    | Flare Type LT         | N/A   | N/A                    | Flare Type RT               | N/A   |
|                                         | N/A                    | Flare Slope LT (%)    | N/A   | N/A                    | Flare Slope RT (%)          | N/A   |
|                                         | N/A                    | Flare Traversable LT? | N/A   | N/A                    | Flare Traversable RT?       | N/A   |
|                                         | N/A                    | Landing Length (in)   | N/A   | N/A                    | DWS Provided?               | N/A   |
|                                         | N/A                    | Landing Width (in)    | N/A   | N/A                    | DWS Contrast?               | N/A   |
|                                         | N/A                    | Landing Slope (%)     | N/A   | N/A                    | DWS Length (in)             | N/A   |
|                                         | N/A                    | Landing X Slope (%)   | N/A   | N/A                    | DWS Full Width?             | N/A   |
|                                         | N/A                    | Landing Curb? (Y/N)   | N/A   | N/A                    | DWS Offset (in)             | N/A   |
|                                         | N/A                    | Shared Landing?       | N/A   |                        |                             |       |
|                                         | N/A                    | Gutter Ponding?       | N/A   | N/A                    | Gutter Slope (%)            | N/A   |
|                                         | N/A                    | Gutter Lip Ht (in)    | N/A   | N/A                    | Gutter X Slope (%)          | N/A   |
|                                         | N/A                    | Painted X Walk1?      | No    | N/A                    | Painted X Walk2?            | No    |
|                                         |                        | X Walk 1 Direction    | To SW |                        | X Walk 2 Direction          | To SE |
|                                         | N/A                    | X Walk 1 Width (in)   | N/A   | N/A                    | X Walk 2 Width (in)         | N/A   |
|                                         |                        | X Walk 1 Slope (%)    | 1.8   |                        | X Walk 2 Slope (%)          | 4.0   |
|                                         |                        | X Walk 1 X Slope (%)  | 4.3   |                        | X Walk 2 X Slope (%)        | 2.2   |
|                                         | N/A                    | Ramp inside XWalk1?   | N/A   | N/A                    | Ramp inside XWalk2?         | N/A   |
|                                         |                        | Road Slope (%)        | 4.8   | N/A                    | Clear Space?                | N/A   |
|                                         |                        | Road X Slope (%)      | 0.8   | N/A                    | Clear Space to XWalk (in)   | N/A   |
|                                         | N/A                    | Any Obstructions?     | N/A   | N/A                    | Storm Grate/Utility Hazard? | N/A   |