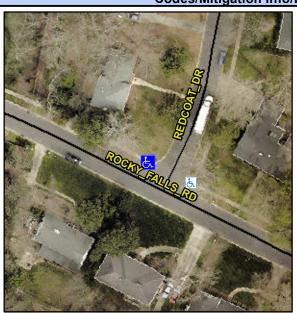

## **Access Compliance Report Public Rights-of-Way** (Curb Ramps)

Intersection ID: 19085 Main Street: REDCOAT DR **Cross Street: ROCKY FALLS RD** Location: N **ADA ID: D69715AD7A3D** Ramp Type: PerpDiag Initial Pass/Fail: Fail **Overall Compliance: No Severity Score:** 37.5

**Codes/Mitigation Info/Possible Solution** 

Street 1 Name Stop Condition-Street 2 Street 2 Name Stop Condition-Street 1 **ROCKY FALLS RD** None **REDCOAT DR** StopSign

Possible Solutions: Remove & Replace Curb Ramp With Two New Directional Ramps or Equivalent. Surveyor Notes: N/A PROW/ADA: Not Found, R304.2.2, R304.5.3