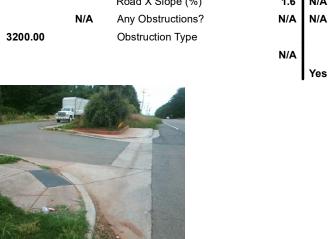

## Access Compliance Report Public Rights-of-Way (Curb Ramps)

Surface Condition? (G/P)

Good

| Intersection ID: 43509                  | Main Street: MULBERRY_POND_DR                                                                                                                                                                                                                                                                                                                                                                                                                                                                                                                                                                                                                                                                       | Cross                                   | Street:                            | TUCKASEEGEE_RD        |          |                             | Location:                   | SE    |
|-----------------------------------------|-----------------------------------------------------------------------------------------------------------------------------------------------------------------------------------------------------------------------------------------------------------------------------------------------------------------------------------------------------------------------------------------------------------------------------------------------------------------------------------------------------------------------------------------------------------------------------------------------------------------------------------------------------------------------------------------------------|-----------------------------------------|------------------------------------|-----------------------|----------|-----------------------------|-----------------------------|-------|
| ADA ID: D6996C91D591                    | Ramp Type: PerpDiag                                                                                                                                                                                                                                                                                                                                                                                                                                                                                                                                                                                                                                                                                 |                                         | Initial Pass/Fail: Fail Overall Co |                       | Compliar | nce: N                      | o Severity Score:           | 21.25 |
| Codes/Mitiga                            |                                                                                                                                                                                                                                                                                                                                                                                                                                                                                                                                                                                                                                                                                                     | Field Measurements/Component Compliance |                                    |                       |          |                             |                             |       |
|                                         | Possible Solutions:                                                                                                                                                                                                                                                                                                                                                                                                                                                                                                                                                                                                                                                                                 |                                         | Compliance Description             |                       | Data     | Data Compliance Description |                             |       |
|                                         | Remove & Replace Curb Ram                                                                                                                                                                                                                                                                                                                                                                                                                                                                                                                                                                                                                                                                           | o With                                  | N/A                                | Ramp Length (in)      | 64.0     | Yes                         | Ramp Slope (%)              | 7.5   |
|                                         | Two New Directional Ramps o                                                                                                                                                                                                                                                                                                                                                                                                                                                                                                                                                                                                                                                                         |                                         | No                                 | Ramp Width (in)       | 47.0     | No                          | Ramp XSlope (%)             | 6.6   |
|                                         | Equivalent.                                                                                                                                                                                                                                                                                                                                                                                                                                                                                                                                                                                                                                                                                         |                                         | N/A                                | Flare Type LT         | N/A      | N/A                         | Flare Type RT               | N/A   |
|                                         |                                                                                                                                                                                                                                                                                                                                                                                                                                                                                                                                                                                                                                                                                                     |                                         | N/A                                | Flare Slope LT (%)    | N/A      | N/A                         | Flare Slope RT (%)          | N/A   |
|                                         | Ex .                                                                                                                                                                                                                                                                                                                                                                                                                                                                                                                                                                                                                                                                                                |                                         | N/A                                | Flare Traversable LT? | N/A      | N/A                         | Flare Traversable RT?       | N/A   |
| Han | and the second se |                                         | N/A                                | Landing Length (in)   | N/A      | N/A                         | DWS Provided?               | N/A   |
|                                         | Surveyor Notes:                                                                                                                                                                                                                                                                                                                                                                                                                                                                                                                                                                                                                                                                                     |                                         | N/A                                | Landing Width (in)    | N/A      | N/A                         | DWS Contrast?               | N/A   |
|                                         | N/A                                                                                                                                                                                                                                                                                                                                                                                                                                                                                                                                                                                                                                                                                                 |                                         | N/A                                | Landing Slope (%)     | N/A      | N/A                         | DWS Length (in)             | N/A   |
|                                         | 4                                                                                                                                                                                                                                                                                                                                                                                                                                                                                                                                                                                                                                                                                                   |                                         | N/A                                | Landing X Slope (%)   | N/A      | N/A                         | DWS Full Width?             | N/A   |
| 1 X X Land                              |                                                                                                                                                                                                                                                                                                                                                                                                                                                                                                                                                                                                                                                                                                     |                                         | N/A                                | Landing Curb? (Y/N)   | N/A      | N/A                         | DWS Offset (in)             | N/A   |
| G A A A A A A A A A A A A A A A A A A A | a second s |                                         | N/A                                | Shared Landing?       | N/A      |                             |                             |       |
|                                         | PROW/ADA:                                                                                                                                                                                                                                                                                                                                                                                                                                                                                                                                                                                                                                                                                           |                                         | N/A                                | Gutter Ponding?       | N/A      | N/A                         | Gutter Slope (%)            | N/A   |
| 3                                       | Not Found, R304.5.1, R304.5.3                                                                                                                                                                                                                                                                                                                                                                                                                                                                                                                                                                                                                                                                       | 1                                       | N/A                                | Gutter Lip Ht (in)    | N/A      | N/A                         | Gutter X Slope (%)          | N/A   |
| A Part of the second                    |                                                                                                                                                                                                                                                                                                                                                                                                                                                                                                                                                                                                                                                                                                     |                                         | N/A                                | Painted X Walk1?      | No       | N/A                         | Painted X Walk2?            | No    |
| the state of                            |                                                                                                                                                                                                                                                                                                                                                                                                                                                                                                                                                                                                                                                                                                     |                                         |                                    | X Walk 1 Direction    | To N     |                             | X Walk 2 Direction          | To W  |
| A Plant in                              |                                                                                                                                                                                                                                                                                                                                                                                                                                                                                                                                                                                                                                                                                                     |                                         | N/A                                | X Walk 1 Width (in)   | N/A      | N/A                         | X Walk 2 Width (in)         | N/A   |
| Street 1 Name TUCKASEE                  | EGEE RD                                                                                                                                                                                                                                                                                                                                                                                                                                                                                                                                                                                                                                                                                             |                                         |                                    | X Walk 1 Slope (%)    | 2.6      |                             | X Walk 2 Slope (%)          | 5.1   |
| Stop Condition-Street 2                 | None                                                                                                                                                                                                                                                                                                                                                                                                                                                                                                                                                                                                                                                                                                |                                         |                                    | X Walk 1 X Slope (%)  | 5.3      |                             | X Walk 2 X Slope (%)        | 5.8   |
| Street 2 Name MULBERRY P                | OND DR                                                                                                                                                                                                                                                                                                                                                                                                                                                                                                                                                                                                                                                                                              |                                         | N/A                                | Ramp inside XWalk1?   | N/A      | N/A                         | Ramp inside XWalk2?         | N/A   |
| Stop Condition-Street 1                 | StopSign                                                                                                                                                                                                                                                                                                                                                                                                                                                                                                                                                                                                                                                                                            |                                         |                                    | Road Slope (%)        | 7.6      | N/A                         | Clear Space?                | N/A   |
|                                         |                                                                                                                                                                                                                                                                                                                                                                                                                                                                                                                                                                                                                                                                                                     |                                         |                                    | Road X Slope (%)      | 1.6      | N/A                         | Clear Space to XWalk (in)   | N/A   |
|                                         |                                                                                                                                                                                                                                                                                                                                                                                                                                                                                                                                                                                                                                                                                                     |                                         | N/A                                | Any Obstructions?     | N/A      | N/A                         | Storm Grate/Utility Hazard? | N/A   |
|                                         | Total Cost: \$                                                                                                                                                                                                                                                                                                                                                                                                                                                                                                                                                                                                                                                                                      | 3200.00                                 |                                    | Obstruction Type      |          |                             | Storm Grate/Utility Type    |       |
|                                         |                                                                                                                                                                                                                                                                                                                                                                                                                                                                                                                                                                                                                                                                                                     |                                         |                                    |                       | N/A      |                             |                             | N/A   |