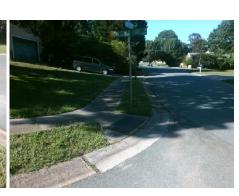

Intersection ID: 12043 Main Street: CHESTNUT OAK LN Cross Street: TEANECK PL Location: SE Initial Pass/Fail: Fail **Overall Compliance: No Severity Score:** 12.5 ADA ID: D69CFCA82EF5 Ramp Type: PerpDiag

N/A

N/A

N/A

Yes

**CHESTNUT OAK LN** Street 1 Name Stop Condition-Street 2 StopSign **TEANECK PL** Street 2 Name Stop Condition-Street 1 None Possible Solutions: Remove & Replace Curb Ramp With Two New Directional Ramps or Equivalent. Surveyor Notes: N/A PROW/ADA: Not Found, R304.2.2