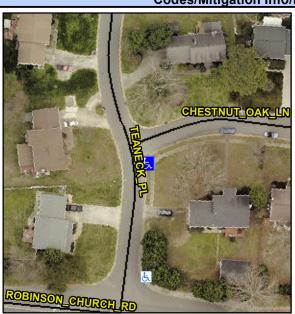

Intersection ID: 12043 Main Street: CHESTNUT OAK LN Cross Street: TEANECK PL Location: SE Initial Pass/Fail: Fail **Overall Compliance: No Severity Score:** 12.5 ADA ID: D69CFCA82EF5 Ramp Type: PerpDiag

N/A

N/A

N/A

Yes

**CHESTNUT OAK LN** Street 1 Name Stop Condition-Street 2 StopSign **TEANECK PL** Street 2 Name Stop Condition-Street 1 None Possible Solutions: Remove & Replace Curb Ramp With Two New Directional Ramps or Equivalent. Surveyor Notes: N/A PROW/ADA: Not Found, R304.2.2