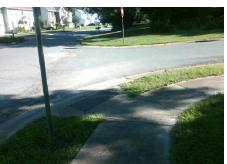

Intersection ID: 12043 Main Street: CHESTNUT OAK LN Cross Street: TEANECK PL Location: SE Initial Pass/Fail: Fail **Overall Compliance: No Severity Score:** 12.5 ADA ID: D69CFCA82EF5 Ramp Type: PerpDiag

N/A

N/A

N/A

Yes

**CHESTNUT OAK LN** Street 1 Name Stop Condition-Street 2 StopSign **TEANECK PL** Street 2 Name Stop Condition-Street 1 None Possible Solutions: Remove & Replace Curb Ramp With Two New Directional Ramps or Equivalent. Surveyor Notes: N/A PROW/ADA: Not Found, R304.2.2