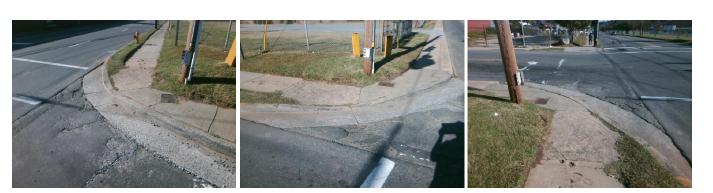

## Access Compliance Report Public Rights-of-Way (Curb Ramps)

| Intersection ID: 9396                    | tersection ID: 9396 Main Street: MORETZ_AV |                               | Cross     | Street:                                        | N_GRAHAM_ST           | Location: | W                           |                             |       |
|------------------------------------------|--------------------------------------------|-------------------------------|-----------|------------------------------------------------|-----------------------|-----------|-----------------------------|-----------------------------|-------|
| ADA ID: D6ACD9A8D705 Ramp Type: PerpDiag |                                            |                               | Initial F | Initial Pass/Fail: Fail Overall Compliance: No |                       |           |                             | o Severity Score:           | 33.75 |
| Codes/Mitigation Info/Possible Solution  |                                            |                               |           | Field Measurements/Component Compliance        |                       |           |                             |                             |       |
|                                          | IP/2                                       | Possible Solutions:           |           | Compliance Description                         |                       |           | Data Compliance Description |                             | Data  |
| EF EN E                                  |                                            | Remove & Replace Curb Ramp \  | Nith      | N/A                                            | Ramp Length (in)      | 34.0      | No                          | Ramp Slope (%)              | 12.7  |
|                                          |                                            | Two New Directional Ramps or  |           | No                                             | Ramp Width (in)       | 36.0      | Yes                         | Ramp XSlope (%)             | 1.3   |
|                                          |                                            | Equivalent.                   |           | N/A                                            | Flare Type LT         | N/A       | N/A                         | Flare Type RT               | N/A   |
|                                          | LAL IS DO                                  |                               |           | N/A                                            | Flare Slope LT (%)    | N/A       | N/A                         | Flare Slope RT (%)          | N/A   |
| C. C |                                            |                               |           | N/A                                            | Flare Traversable LT? | N/A       | N/A                         | Flare Traversable RT?       | N/A   |
|                                          |                                            |                               |           | N/A                                            | Landing Length (in)   | N/A       | N/A                         | DWS Provided?               | N/A   |
|                                          |                                            | Surveyor Notes:               |           | N/A                                            | Landing Width (in)    | N/A       | N/A                         | DWS Contrast?               | N/A   |
|                                          |                                            | N/A                           |           | N/A                                            | Landing Slope (%)     | N/A       | N/A                         | DWS Length (in)             | N/A   |
|                                          |                                            |                               |           | N/A                                            | Landing X Slope (%)   | N/A       | N/A                         | DWS Full Width?             | N/A   |
| 8 36                                     |                                            |                               |           | N/A                                            | Landing Curb? (Y/N)   | N/A       | N/A                         | DWS Offset (in)             | N/A   |
| X MA                                     | Alla                                       |                               |           | N/A                                            | Shared Landing?       | N/A       |                             |                             |       |
|                                          | IN                                         | PROW/ADA:                     |           | N/A                                            | Gutter Ponding?       | N/A       | N/A                         | Gutter Slope (%)            | N/A   |
|                                          |                                            | Not Found, R304.5.1, R304.2.2 |           | N/A                                            | Gutter Lip Ht (in)    | 1.0       | N/A                         | Gutter X Slope (%)          | N/A   |
|                                          |                                            |                               |           | N/A                                            | Painted X Walk1?      | Yes       | N/A                         | Painted X Walk2?            | No    |
|                                          |                                            |                               |           |                                                | X Walk 1 Direction    | To SE     |                             | X Walk 2 Direction          | To NE |
|                                          |                                            |                               |           | N/A                                            | X Walk 1 Width (in)   | 101.0     | N/A                         | X Walk 2 Width (in)         | N/A   |
| Street 1 Name                            | N GRAHAM ST                                | -                             |           |                                                | X Walk 1 Slope (%)    | 0.5       |                             | X Walk 2 Slope (%)          | 0.4   |
| Stop Condition-Street 2                  | Signal                                     |                               |           |                                                | X Walk 1 X Slope (%)  | 1.2       |                             | X Walk 2 X Slope (%)        | 1.9   |
| Street 2 Name                            | MORETZ AV                                  |                               |           | N/A                                            | Ramp inside XWalk1?   | Yes       | N/A                         | Ramp inside XWalk2?         | N/A   |
| Stop Condition-Street 1                  | Signal                                     |                               |           |                                                | Road Slope (%)        | 3.3       | N/A                         | Clear Space?                | N/A   |
|                                          |                                            |                               |           |                                                | Road X Slope (%)      | 0.7       | N/A                         | Clear Space to XWalk (in)   | N/A   |
|                                          |                                            |                               |           | N/A                                            | Any Obstructions?     | N/A       | N/A                         | Storm Grate/Utility Hazard? | N/A   |
|                                          |                                            | Total Cost: \$                | 3200.00   |                                                | Obstruction Type      |           |                             | Storm Grate/Utility Type    |       |
|                                          |                                            |                               |           |                                                |                       | N/A       |                             |                             | N/A   |