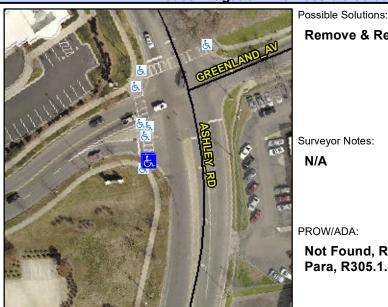

## Access Compliance Report Public Rights-of-Way (Curb Ramps)

Intersection ID: 12316Main Street: ASHLEY\_RDCross Street: GREENLAND\_AVLocation:SWADA ID: D6AE37FE0754Ramp Type: PerpInitial Pass/Fail: PassOverall Compliance: NoSeverity Score: 2.75

## Field Measurements/Component Compliance

Street 1 Name

GREENLAND AV
Stop Condition-Street 2
Signal
Street 2 Name
N/A
Stop Condition-Street 1
N/A

|     | Possible Solutions.                 |  |  |  |  |  |  |
|-----|-------------------------------------|--|--|--|--|--|--|
|     | Remove & Replace Entire Ramp.       |  |  |  |  |  |  |
|     |                                     |  |  |  |  |  |  |
|     |                                     |  |  |  |  |  |  |
|     |                                     |  |  |  |  |  |  |
| -   |                                     |  |  |  |  |  |  |
| No. | Surveyor Notes:                     |  |  |  |  |  |  |
| 1   | N/A                                 |  |  |  |  |  |  |
|     |                                     |  |  |  |  |  |  |
| ,   |                                     |  |  |  |  |  |  |
|     | PROW/ADA:                           |  |  |  |  |  |  |
| 49  | Not Found, R304.2.2-Perp, R304.3.2- |  |  |  |  |  |  |
| 1   | Para, R305.1.4                      |  |  |  |  |  |  |
|     |                                     |  |  |  |  |  |  |
|     |                                     |  |  |  |  |  |  |
|     |                                     |  |  |  |  |  |  |
|     |                                     |  |  |  |  |  |  |
|     |                                     |  |  |  |  |  |  |