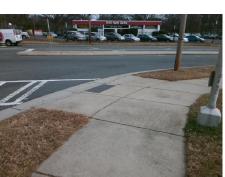

## Field Measurements/Component Compliance

Street 1 Name

GREENLAND AV
Stop Condition-Street 2
Signal
Street 2 Name
N/A
Stop Condition-Street 1
N/A

|     | Possible Solutions.                 |  |  |  |  |  |  |
|-----|-------------------------------------|--|--|--|--|--|--|
|     | Remove & Replace Entire Ramp.       |  |  |  |  |  |  |
|     |                                     |  |  |  |  |  |  |
|     |                                     |  |  |  |  |  |  |
|     |                                     |  |  |  |  |  |  |
| -   |                                     |  |  |  |  |  |  |
| No. | Surveyor Notes:                     |  |  |  |  |  |  |
| 1   | N/A                                 |  |  |  |  |  |  |
|     |                                     |  |  |  |  |  |  |
| ,   |                                     |  |  |  |  |  |  |
|     | PROW/ADA:                           |  |  |  |  |  |  |
| 49  | Not Found, R304.2.2-Perp, R304.3.2- |  |  |  |  |  |  |
| 1   | Para, R305.1.4                      |  |  |  |  |  |  |
|     |                                     |  |  |  |  |  |  |
|     |                                     |  |  |  |  |  |  |
|     |                                     |  |  |  |  |  |  |
|     |                                     |  |  |  |  |  |  |
|     |                                     |  |  |  |  |  |  |

Total Cost:

1850.00

| Field Measurements/Component Compliance |                       |        |      |                             |      |  |  |
|-----------------------------------------|-----------------------|--------|------|-----------------------------|------|--|--|
| Compliance Description                  |                       | Data   | Comp | liance Description          | Data |  |  |
| N/A                                     | Ramp Length (in)      | 62.5   | Yes  | Ramp Slope (%)              | 5.9  |  |  |
| Yes                                     | Ramp Width (in)       | 58.0   | Yes  | Ramp XSlope (%)             | 3.4  |  |  |
| N/A                                     | Flare Type LT         | Sloped | N/A  | Flare Type RT               | N/A  |  |  |
| N/A                                     | Flare Slope LT (%)    | 0.2    | Yes  | Flare Slope RT (%)          | 7.5  |  |  |
| N/A                                     | Flare Traversable LT? | Yes    | N/A  | Flare Traversable RT?       | Yes  |  |  |
| Yes                                     | Landing Length (in)   | 70.0   | Yes  | DWS Provided?               | Yes  |  |  |
| Yes                                     | Landing Width (in)    | 60.0   | Yes  | DWS Contrast?               | Yes  |  |  |
| No                                      | Landing Slope (%)     | 2.8    | Yes  | DWS Length (in)             | 24.0 |  |  |
| Yes                                     | Landing X Slope (%)   | 3.7    | No   | DWS Full Width?             | No   |  |  |
| N/A                                     | Landing Curb? (Y/N)   | No     | Yes  | DWS Offset (in)             | 1.0  |  |  |
| N/A                                     | Shared Landing?       | No     |      |                             |      |  |  |
| Yes                                     | Gutter Ponding?       | No     | Yes  | Gutter Slope (%)            | 4.5  |  |  |
| Yes                                     | Gutter Lip Ht (in)    | 0.0    | Yes  | Gutter X Slope (%)          | 3.4  |  |  |
| N/A                                     | Painted X Walk1?      | Yes    | N/A  | Painted X Walk2?            | N/A  |  |  |
|                                         | X Walk 1 Direction    | To N   |      | X Walk 2 Direction          | N/A  |  |  |
| N/A                                     | X Walk 1 Width (in)   | 116.0  | N/A  | X Walk 2 Width (in)         | N/A  |  |  |
|                                         | X Walk 1 Slope (%)    | 0.4    |      | X Walk 2 Slope (%)          | N/A  |  |  |
|                                         | X Walk 1 X Slope (%)  | 4.2    |      | X Walk 2 X Slope (%)        | N/A  |  |  |
| Yes                                     | Ramp inside XWalk1?   | Yes    | N/A  | Ramp inside XWalk2?         | N/A  |  |  |
|                                         | Road Slope (%)        | N/A    | N/A  | Clear Space?                | Yes  |  |  |
|                                         | Road X Slope (%)      | N/A    | N/A  | Clear Space to XWalk (in)   | N/A  |  |  |
| Yes                                     | Any Obstructions?     | No     | Yes  | Storm Grate/Utility Hazard? | No   |  |  |
|                                         | Obstruction Type      |        |      | Storm Grate/Utility Type    |      |  |  |
|                                         |                       | N/A    |      |                             | N/A  |  |  |
|                                         |                       |        | Yes  | Surface Condition? (G/P)    | Good |  |  |
| <b>专脚</b> 等                             |                       |        |      |                             |      |  |  |