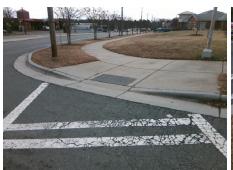

## Field Measurements/Component Compliance

Street 1 Name

GREENLAND AV
Stop Condition-Street 2
Signal
Street 2 Name
N/A
Stop Condition-Street 1
N/A

|     | Possible Solutions.                 |  |  |  |  |  |  |
|-----|-------------------------------------|--|--|--|--|--|--|
|     | Remove & Replace Entire Ramp.       |  |  |  |  |  |  |
|     |                                     |  |  |  |  |  |  |
|     |                                     |  |  |  |  |  |  |
|     |                                     |  |  |  |  |  |  |
| -   |                                     |  |  |  |  |  |  |
| No. | Surveyor Notes:                     |  |  |  |  |  |  |
| 1   | N/A                                 |  |  |  |  |  |  |
|     |                                     |  |  |  |  |  |  |
| ,   |                                     |  |  |  |  |  |  |
|     | PROW/ADA:                           |  |  |  |  |  |  |
| 49  | Not Found, R304.2.2-Perp, R304.3.2- |  |  |  |  |  |  |
| 1   | Para, R305.1.4                      |  |  |  |  |  |  |
|     |                                     |  |  |  |  |  |  |
|     |                                     |  |  |  |  |  |  |
|     |                                     |  |  |  |  |  |  |
|     |                                     |  |  |  |  |  |  |
|     |                                     |  |  |  |  |  |  |

Total Cost:

1850.00

| Field Measurements/Component Compliance |                       |        |      |                             |      |  |  |
|-----------------------------------------|-----------------------|--------|------|-----------------------------|------|--|--|
| Compliance Description                  |                       | Data   | Comp | liance Description          | Data |  |  |
| N/A                                     | Ramp Length (in)      | 62.5   | Yes  | Ramp Slope (%)              | 5.9  |  |  |
| Yes                                     | Ramp Width (in)       | 58.0   | Yes  | Ramp XSlope (%)             | 3.4  |  |  |
| N/A                                     | Flare Type LT         | Sloped | N/A  | Flare Type RT               | N/A  |  |  |
| N/A                                     | Flare Slope LT (%)    | 0.2    | Yes  | Flare Slope RT (%)          | 7.5  |  |  |
| N/A                                     | Flare Traversable LT? | Yes    | N/A  | Flare Traversable RT?       | Yes  |  |  |
| Yes                                     | Landing Length (in)   | 70.0   | Yes  | DWS Provided?               | Yes  |  |  |
| Yes                                     | Landing Width (in)    | 60.0   | Yes  | DWS Contrast?               | Yes  |  |  |
| No                                      | Landing Slope (%)     | 2.8    | Yes  | DWS Length (in)             | 24.0 |  |  |
| Yes                                     | Landing X Slope (%)   | 3.7    | No   | DWS Full Width?             | No   |  |  |
| N/A                                     | Landing Curb? (Y/N)   | No     | Yes  | DWS Offset (in)             | 1.0  |  |  |
| N/A                                     | Shared Landing?       | No     |      |                             |      |  |  |
| Yes                                     | Gutter Ponding?       | No     | Yes  | Gutter Slope (%)            | 4.5  |  |  |
| Yes                                     | Gutter Lip Ht (in)    | 0.0    | Yes  | Gutter X Slope (%)          | 3.4  |  |  |
| N/A                                     | Painted X Walk1?      | Yes    | N/A  | Painted X Walk2?            | N/A  |  |  |
|                                         | X Walk 1 Direction    | To N   |      | X Walk 2 Direction          | N/A  |  |  |
| N/A                                     | X Walk 1 Width (in)   | 116.0  | N/A  | X Walk 2 Width (in)         | N/A  |  |  |
|                                         | X Walk 1 Slope (%)    | 0.4    |      | X Walk 2 Slope (%)          | N/A  |  |  |
|                                         | X Walk 1 X Slope (%)  | 4.2    |      | X Walk 2 X Slope (%)        | N/A  |  |  |
| Yes                                     | Ramp inside XWalk1?   | Yes    | N/A  | Ramp inside XWalk2?         | N/A  |  |  |
|                                         | Road Slope (%)        | N/A    | N/A  | Clear Space?                | Yes  |  |  |
|                                         | Road X Slope (%)      | N/A    | N/A  | Clear Space to XWalk (in)   | N/A  |  |  |
| Yes                                     | Any Obstructions?     | No     | Yes  | Storm Grate/Utility Hazard? | No   |  |  |
|                                         | Obstruction Type      |        |      | Storm Grate/Utility Type    |      |  |  |
|                                         |                       | N/A    |      |                             | N/A  |  |  |
|                                         |                       |        | Yes  | Surface Condition? (G/P)    | Good |  |  |
| <b>专脚</b> 等                             |                       |        |      |                             |      |  |  |