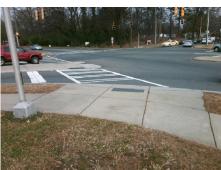

## Field Measurements/Component Compliance

Street 1 Name

GREENLAND AV
Stop Condition-Street 2
Signal
Street 2 Name
N/A
Stop Condition-Street 1
N/A

|     | Possible Solutions.                 |  |  |  |  |  |  |
|-----|-------------------------------------|--|--|--|--|--|--|
|     | Remove & Replace Entire Ramp.       |  |  |  |  |  |  |
|     |                                     |  |  |  |  |  |  |
|     |                                     |  |  |  |  |  |  |
|     |                                     |  |  |  |  |  |  |
| -   |                                     |  |  |  |  |  |  |
| No. | Surveyor Notes:                     |  |  |  |  |  |  |
| 1   | N/A                                 |  |  |  |  |  |  |
|     |                                     |  |  |  |  |  |  |
| ,   |                                     |  |  |  |  |  |  |
|     | PROW/ADA:                           |  |  |  |  |  |  |
| 49  | Not Found, R304.2.2-Perp, R304.3.2- |  |  |  |  |  |  |
| 1   | Para, R305.1.4                      |  |  |  |  |  |  |
|     |                                     |  |  |  |  |  |  |
|     |                                     |  |  |  |  |  |  |
|     |                                     |  |  |  |  |  |  |
|     |                                     |  |  |  |  |  |  |
|     |                                     |  |  |  |  |  |  |

Total Cost:

1850.00

| Field Measurements/Component Compliance |                       |        |      |                             |      |  |  |
|-----------------------------------------|-----------------------|--------|------|-----------------------------|------|--|--|
| Compliance Description                  |                       | Data   | Comp | liance Description          | Data |  |  |
| N/A                                     | Ramp Length (in)      | 62.5   | Yes  | Ramp Slope (%)              | 5.9  |  |  |
| Yes                                     | Ramp Width (in)       | 58.0   | Yes  | Ramp XSlope (%)             | 3.4  |  |  |
| N/A                                     | Flare Type LT         | Sloped | N/A  | Flare Type RT               | N/A  |  |  |
| N/A                                     | Flare Slope LT (%)    | 0.2    | Yes  | Flare Slope RT (%)          | 7.5  |  |  |
| N/A                                     | Flare Traversable LT? | Yes    | N/A  | Flare Traversable RT?       | Yes  |  |  |
| Yes                                     | Landing Length (in)   | 70.0   | Yes  | DWS Provided?               | Yes  |  |  |
| Yes                                     | Landing Width (in)    | 60.0   | Yes  | DWS Contrast?               | Yes  |  |  |
| No                                      | Landing Slope (%)     | 2.8    | Yes  | DWS Length (in)             | 24.0 |  |  |
| Yes                                     | Landing X Slope (%)   | 3.7    | No   | DWS Full Width?             | No   |  |  |
| N/A                                     | Landing Curb? (Y/N)   | No     | Yes  | DWS Offset (in)             | 1.0  |  |  |
| N/A                                     | Shared Landing?       | No     |      |                             |      |  |  |
| Yes                                     | Gutter Ponding?       | No     | Yes  | Gutter Slope (%)            | 4.5  |  |  |
| Yes                                     | Gutter Lip Ht (in)    | 0.0    | Yes  | Gutter X Slope (%)          | 3.4  |  |  |
| N/A                                     | Painted X Walk1?      | Yes    | N/A  | Painted X Walk2?            | N/A  |  |  |
|                                         | X Walk 1 Direction    | To N   |      | X Walk 2 Direction          | N/A  |  |  |
| N/A                                     | X Walk 1 Width (in)   | 116.0  | N/A  | X Walk 2 Width (in)         | N/A  |  |  |
|                                         | X Walk 1 Slope (%)    | 0.4    |      | X Walk 2 Slope (%)          | N/A  |  |  |
|                                         | X Walk 1 X Slope (%)  | 4.2    |      | X Walk 2 X Slope (%)        | N/A  |  |  |
| Yes                                     | Ramp inside XWalk1?   | Yes    | N/A  | Ramp inside XWalk2?         | N/A  |  |  |
|                                         | Road Slope (%)        | N/A    | N/A  | Clear Space?                | Yes  |  |  |
|                                         | Road X Slope (%)      | N/A    | N/A  | Clear Space to XWalk (in)   | N/A  |  |  |
| Yes                                     | Any Obstructions?     | No     | Yes  | Storm Grate/Utility Hazard? | No   |  |  |
|                                         | Obstruction Type      |        |      | Storm Grate/Utility Type    |      |  |  |
|                                         |                       | N/A    |      |                             | N/A  |  |  |
|                                         |                       |        | Yes  | Surface Condition? (G/P)    | Good |  |  |
| <b>专脚</b> 等                             |                       |        |      |                             |      |  |  |