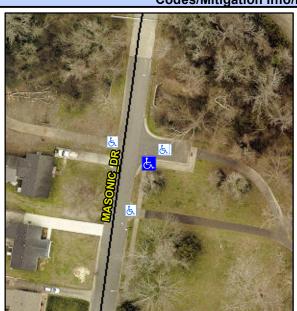

N/A

No

To W

N/A

2.7

0.3

N/A

Intersection ID: 10011804 Main Street: MASONIC DR Cross Street: N/A Location: SE Initial Pass/Fail: Fail **Overall Compliance: No Severity Score:** 0 ADA ID: D6B05E8A284C Ramp Type: Combination1Diag

To N

N/A

0.2

2.5

N/A

Street 1 Name Stop Condition-Street 1 Street 2 Name Stop Condition-Street 2

None MASONIC DR None MASONIC DR

Possible Solutions: Remove & Replace Curb Ramp With Two New Directional Ramps or Equivalent. Surveyor Notes: N/A PROW/ADA: Not Found, R304.5.1, R304.2.2