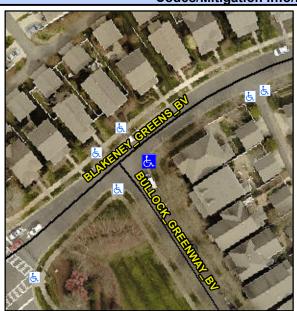

## Access Compliance Report Public Rights-of-Way (Curb Ramps)

Intersection ID: 42483 Main Street: BLAKENEY\_GREENS\_BV Cross Street: BULLOCK\_GREENWAY\_BV Location: E

ADA ID: D6B257DF9A9F Ramp Type: PerpDiag Initial Pass/Fail: Fail Overall Compliance: No Severity Score: 17.5

## Field Measurements/Component Compliance

Street 1 Name
Stop Condition-Street 2
Street 2 Name
BU
Stop Condition-Street 1

BLAKENEY GREENS BV None BULLOCK GREENWAY BV StopSign Possible Solutions:

Remove & Replace Curb Ramp With
Two New Directional Ramps or
Equivalent.