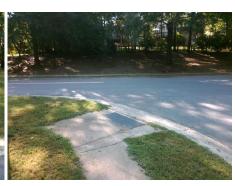

## Field Measurements/Component Compliance

Street 1 Name
Stop Condition-Street 2
Street 2 Name
Stop Condition-Street 1

BEVINGTON BROOK LN StopSign BEVINGTON PL None Possible Solutions:

Remove & Replace Curb Ramp With Two New Directional Ramps or Equivalent.

Surveyor Notes:

N/A

PROW/ADA:

R304.5.1, R304.2.2, R304.5.3

Total Cost: \$ 3200.00

Compliance Description Data Compliance Description Data No N/A Ramp Length (in) 89.0 Ramp Slope (%) 11.6 No No Ramp Width (in) 43.0 Ramp XSlope (%) 7.2 N/A N/A Flare Type LT N/A Flare Type RT N/A N/A N/A N/A Flare Slope RT (%) N/A Flare Slope LT (%) N/A Flare Traversable LT? N/A N/A Flare Traversable RT? N/A N/A N/A N/A DWS Provided? N/A Landing Length (in) N/A Landing Width (in) N/A N/A **DWS Contrast?** N/A N/A N/A N/A Landing Slope (%) DWS Length (in) N/A N/A Landing X Slope (%) N/A N/A DWS Full Width? N/A N/A Landing Curb? (Y/N) N/A N/A DWS Offset (in) N/A N/A N/A Shared Landing? N/A **Gutter Ponding?** N/A N/A Gutter Slope (%) N/A N/A Gutter Lip Ht (in) N/A N/A Gutter X Slope (%) N/A N/A Painted X Walk1? No N/A Painted X Walk2? No X Walk 1 Direction To SW X Walk 2 Direction To SE N/A N/A N/A X Walk 1 Width (in) X Walk 2 Width (in) X Walk 1 Slope (%) X Walk 2 Slope (%) 1.4 4.4 X Walk 2 X Slope (%) X Walk 1 X Slope (%) 7.4 1.3 N/A N/A N/A Ramp inside XWalk2? N/A Ramp inside XWalk1? Road Slope (%) 7.5 N/A Clear Space? N/A N/A Road X Slope (%) 4.8 Clear Space to XWalk (in) N/A N/A N/A Any Obstructions? N/A Storm Grate/Utility Hazard? N/A **Obstruction Type** Storm Grate/Utility Type N/A N/A Yes Surface Condition? (G/P) Good