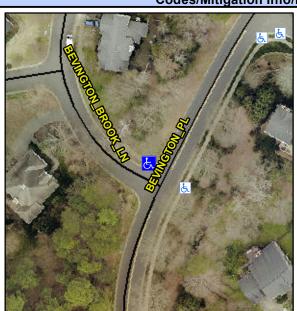

## Access Compliance Report Public Rights-of-Way (Curb Ramps)

Intersection ID: 26432 Main Street: BEVINGTON\_BROOK\_LN Cross Street: BEVINGTON\_PL Location: NW

ADA ID: D6B27AF647AB Ramp Type: PerpDiag Initial Pass/Fail: Fail Overall Compliance: No Severity Score: 46.25