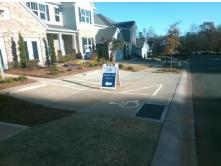

## **Access Compliance Report Public Rights-of-Way** (Curb Ramps)

Intersection ID: 27357 Main Street: TILLEY MANOR DR **Cross Street: N/A** Location: W ADA ID: D6B295FA2C67 Ramp Type: BlendTrans1 Initial Pass/Fail: Fail **Overall Compliance: No Severity Score:** 12.5

**Codes/Mitigation Info/Possible Solution** 

| TILLEY MANOR DE |
|-----------------|
| None            |
| N/A             |
| N/A             |
|                 |

**Remove & Replace Curb Ramp With** Two New Directional Ramps or Equivalent.

Total Cost:

3200.00

| Field Measurements/Component Compliance |                       |       |      |                             |      |  |  |  |
|-----------------------------------------|-----------------------|-------|------|-----------------------------|------|--|--|--|
| Comp                                    | liance Description    | Data  | Comp | liance Description          | Data |  |  |  |
| N/A                                     | Ramp Length (in)      | 29.0  | Yes  | BlendTrans Slope (%)        | 2.3  |  |  |  |
| Yes                                     | Ramp Width (in)       | 48.0  | No   | BlendTrans XSlope (%)       | 5.7  |  |  |  |
| N/A                                     | Flare Type LT         | N/A   | N/A  | Flare Type RT               | N/A  |  |  |  |
| N/A                                     | Flare Slope LT (%)    | N/A   | N/A  | Flare Slope RT (%)          | N/A  |  |  |  |
| N/A                                     | Flare Traversable LT? | N/A   | N/A  | Flare Traversable RT?       | N/A  |  |  |  |
| N/A                                     | Landing Length (in)   | N/A   | N/A  | DWS Provided?               | N/A  |  |  |  |
| N/A                                     | Landing Width (in)    | N/A   | N/A  | DWS Contrast?               | N/A  |  |  |  |
| N/A                                     | Landing Slope (%)     | N/A   | N/A  | DWS Length (in)             | N/A  |  |  |  |
| N/A                                     | Landing X Slope (%)   | N/A   | N/A  | DWS Full Width?             | N/A  |  |  |  |
| N/A                                     | Landing Curb? (Y/N)   | N/A   | N/A  | DWS Offset (in)             | N/A  |  |  |  |
| N/A                                     | Shared Landing?       | N/A   |      |                             |      |  |  |  |
| N/A                                     | Gutter Ponding?       | N/A   | N/A  | Gutter Slope (%)            | N/A  |  |  |  |
| N/A                                     | Gutter Lip Ht (in)    | N/A   | N/A  | Gutter X Slope (%)          | N/A  |  |  |  |
| N/A                                     | Painted X Walk1?      | No    | N/A  | Painted X Walk2?            | N/A  |  |  |  |
|                                         | X Walk 1 Direction    | To SE |      | X Walk 2 Direction          | N/A  |  |  |  |
|                                         | X Walk 1 Width (in)   | N/A   |      | X Walk 2 Width (in)         | N/A  |  |  |  |
|                                         | X Walk 1 Slope (%)    | 1.6   |      | X Walk 2 Slope (%)          | N/A  |  |  |  |
|                                         | X Walk 1 X Slope (%)  | 5.9   |      | X Walk 2 X Slope (%)        | N/A  |  |  |  |
| N/A                                     | Ramp inside XWalk1?   | N/A   | N/A  | Ramp inside XWalk2?         | N/A  |  |  |  |
|                                         | Road Slope (%)        | 5.9   |      | Clear Space?                | N/A  |  |  |  |
|                                         | Road X Slope (%)      | 1.6   | N/A  | Clear Space to XWalk (in)   | N/A  |  |  |  |
| N/A                                     | Any Obstructions?     | N/A   | N/A  | Storm Grate/Utility Hazard? | N/A  |  |  |  |
|                                         | Obstruction Type      |       |      | Storm Grate/Utility Type    |      |  |  |  |
|                                         |                       | N/A   |      |                             | N/A  |  |  |  |
|                                         |                       |       | Yes  | Surface Condition? (G/P)    | Good |  |  |  |
|                                         |                       |       | No   | Curb Slope (%)              | 14.8 |  |  |  |