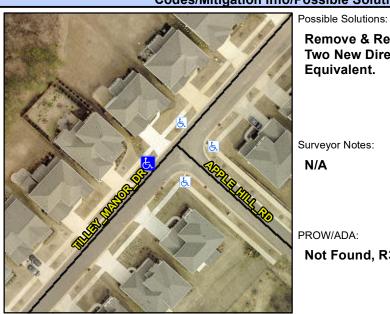

## **Access Compliance Report Public Rights-of-Way** (Curb Ramps)

Intersection ID: 27357 Main Street: TILLEY MANOR DR **Cross Street: N/A** Location: W ADA ID: D6B295FA2C67 Ramp Type: BlendTrans1 Initial Pass/Fail: Fail **Overall Compliance: No Severity Score:** 12.5

**Codes/Mitigation Info/Possible Solution** 

| TILLEY MANOR DE |
|-----------------|
| None            |
| N/A             |
| N/A             |
|                 |

**Remove & Replace Curb Ramp With** Two New Directional Ramps or Equivalent.

Surveyor Notes:

N/A

PROW/ADA:

Not Found, R304.5.3

| Stop Condition-Street 2 | N/A |
|-------------------------|-----|
|                         |     |
|                         |     |
|                         |     |
|                         |     |