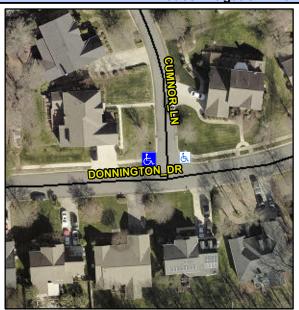

## Access Compliance Report Public Rights-of-Way (Curb Ramps)

Intersection ID: 28201Main Street:DONNINGTON\_DRCross Street:CUMNOR\_LNLocation:NWADA ID: D6B2C8002950Ramp Type:BlendTrans2Initial Pass/Fail:FailOverall Compliance:NoSeverity Score:12.5

## Field Measurements/Component Compliance

Street 1 Name
Stop Condition-Street 1
Street 2 Name
Stop Condition-Street 2

DONNINGTON DR None CUMNOR LN StopSign Possible Solutions:

Remove & Replace Curb Ramp With
Two New Directional Ramps or
Equivalent.