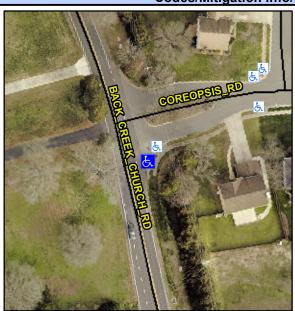

## Access Compliance Report Public Rights-of-Way (Curb Ramps)

Intersection ID: 6144 Main Street: BACK\_CREEK\_CHURCH\_RD Cross Street: COREOPSIS\_RD Location: SE

ADA ID: D6B48E0569D9 Ramp Type: Perp Initial Pass/Fail: Fail Overall Compliance: No Severity Score: 27.5