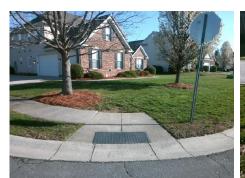

## Access Compliance Report Public Rights-of-Way (Curb Ramps)

Intersection ID: 43682 Main Street: FARNSFIELD\_CT Cross Street: TODDINGTON\_LN Location: NE

ADA ID: D6B6374EBDF5 Ramp Type: BlendTrans1 Initial Pass/Fail: Fail Overall Compliance: No Severity Score: 8.75

Surveyor Notes:

N/A

PROW/ADA:

Not Found, R304.5.1

Total Cost:

3200.00

Compliance Description Data Compliance Description Data Yes BlendTrans Slope (%) N/A Ramp Length (in) 48.0 4.1 Yes No Ramp Width (in) 43.0 BlendTrans XSlope (%) 1.4 N/A N/A Flare Type LT N/A Flare Type RT N/A N/A Flare Slope LT (%) N/A N/A Flare Slope RT (%) N/A N/A Flare Traversable LT? N/A N/A Flare Traversable RT? N/A N/A Landing Length (in) N/A N/A **DWS Provided?** N/A N/A Landing Width (in) N/A N/A **DWS Contrast?** N/A N/A N/A N/A Landing Slope (%) DWS Length (in) N/A N/A Landing X Slope (%) N/A N/A DWS Full Width? N/A N/A Landing Curb? (Y/N) N/A N/A DWS Offset (in) N/A N/A N/A Shared Landing? N/A **Gutter Ponding?** N/A N/A Gutter Slope (%) N/A N/A Gutter Lip Ht (in) N/A N/A Gutter X Slope (%) N/A N/A Painted X Walk1? No N/A Painted X Walk2? N/A X Walk 1 Direction To S X Walk 2 Direction N/A N/A X Walk 1 Width (in) X Walk 2 Width (in) N/A X Walk 1 Slope (%) 8.0 X Walk 2 Slope (%) N/A X Walk 1 X Slope (%) 2.3 X Walk 2 X Slope (%) N/A N/A N/A Ramp inside XWalk2? N/A N/A Ramp inside XWalk1? Road Slope (%) 2.3 Clear Space? N/A N/A Road X Slope (%) 0.8 Clear Space to XWalk (in) N/A N/A N/A N/A Any Obstructions? Storm Grate/Utility Hazard? N/A **Obstruction Type** Storm Grate/Utility Type N/A N/A Yes Surface Condition? (G/P) Good No 9.0 Curb Slope (%)