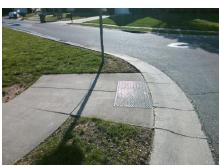

## Access Compliance Report Public Rights-of-Way (Curb Ramps)

Intersection ID: 43682 Main Street: FARNSFIELD\_CT Cross Street: TODDINGTON\_LN Location: NE

ADA ID: D6B6374EBDF5 Ramp Type: BlendTrans1 Initial Pass/Fail: Fail Overall Compliance: No Severity Score: 8.75

Surveyor Notes:

N/A

PROW/ADA:

Not Found, R304.5.1

Total Cost:

3200.00

Compliance Description Data Compliance Description Data Yes BlendTrans Slope (%) N/A Ramp Length (in) 48.0 4.1 Yes No Ramp Width (in) 43.0 BlendTrans XSlope (%) 1.4 N/A N/A Flare Type LT N/A Flare Type RT N/A N/A Flare Slope LT (%) N/A N/A Flare Slope RT (%) N/A N/A Flare Traversable LT? N/A N/A Flare Traversable RT? N/A N/A Landing Length (in) N/A N/A **DWS Provided?** N/A N/A Landing Width (in) N/A N/A **DWS Contrast?** N/A N/A N/A N/A Landing Slope (%) DWS Length (in) N/A N/A Landing X Slope (%) N/A N/A DWS Full Width? N/A N/A Landing Curb? (Y/N) N/A N/A DWS Offset (in) N/A N/A N/A Shared Landing? N/A **Gutter Ponding?** N/A N/A Gutter Slope (%) N/A N/A Gutter Lip Ht (in) N/A N/A Gutter X Slope (%) N/A N/A Painted X Walk1? No N/A Painted X Walk2? N/A X Walk 1 Direction To S X Walk 2 Direction N/A N/A X Walk 1 Width (in) X Walk 2 Width (in) N/A X Walk 1 Slope (%) 8.0 X Walk 2 Slope (%) N/A X Walk 1 X Slope (%) 2.3 X Walk 2 X Slope (%) N/A N/A N/A Ramp inside XWalk2? N/A N/A Ramp inside XWalk1? Road Slope (%) 2.3 Clear Space? N/A N/A Road X Slope (%) 0.8 Clear Space to XWalk (in) N/A N/A N/A N/A Any Obstructions? Storm Grate/Utility Hazard? N/A **Obstruction Type** Storm Grate/Utility Type N/A N/A Yes Surface Condition? (G/P) Good No 9.0 Curb Slope (%)