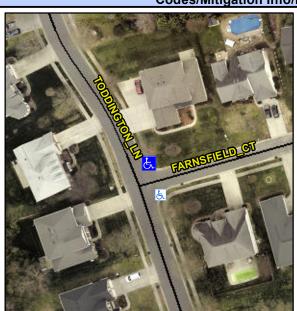

## Access Compliance Report Public Rights-of-Way (Curb Ramps)

Intersection ID: 43682 Main Street: FARNSFIELD\_CT Cross Street: TODDINGTON\_LN Location: NE

ADA ID: D6B6374EBDF5 Ramp Type: BlendTrans1 Initial Pass/Fail: Fail Overall Compliance: No Severity Score: 8.75

## Field Measurements/Component Compliance

Street 1 Name FARNSFIELD CT
Stop Condition-Street 1 StopSign
Street 2 Name N/A
Stop Condition-Street 2 N/A

Possible Solutions:

Remove & Replace Curb Ramp With Two New Directional Ramps or Equivalent.