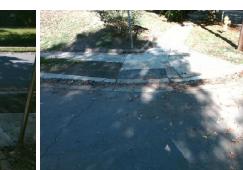

Total Cost:

1850.00

| Field Measurements/Component Compliance |                       |       |      |                             |      |  |  |
|-----------------------------------------|-----------------------|-------|------|-----------------------------|------|--|--|
| Compliance Description                  |                       | Data  | Comp | liance Description          | Data |  |  |
| N/A                                     | Ramp Length (in)      | 46.5  | No   | Ramp Slope (%)              | 11.7 |  |  |
| Yes                                     | Ramp Width (in)       | 53.0  | No   | Ramp XSlope (%)             | 3.3  |  |  |
| N/A                                     | Flare Type LT         | N/A   | N/A  | Flare Type RT               | N/A  |  |  |
| N/A                                     | Flare Slope LT (%)    | N/A   | N/A  | Flare Slope RT (%)          | N/A  |  |  |
| N/A                                     | Flare Traversable LT? | N/A   | N/A  | Flare Traversable RT?       | N/A  |  |  |
| N/A                                     | Landing Length (in)   | N/A   | N/A  | DWS Provided?               | N/A  |  |  |
| N/A                                     | Landing Width (in)    | N/A   | N/A  | DWS Contrast?               | N/A  |  |  |
| N/A                                     | Landing Slope (%)     | N/A   | N/A  | DWS Length (in)             | N/A  |  |  |
| N/A                                     | Landing X Slope (%)   | N/A   | N/A  | DWS Full Width?             | N/A  |  |  |
| N/A                                     | Landing Curb? (Y/N)   | N/A   | N/A  | DWS Offset (in)             | N/A  |  |  |
| N/A                                     | Shared Landing?       | N/A   |      |                             |      |  |  |
| N/A                                     | Gutter Ponding?       | Yes   | N/A  | Gutter Slope (%)            | N/A  |  |  |
| N/A                                     | Gutter Lip Ht (in)    | N/A   | N/A  | Gutter X Slope (%)          | N/A  |  |  |
| N/A                                     | Painted X Walk1?      | No    | N/A  | Painted X Walk2?            | N/A  |  |  |
|                                         | X Walk 1 Direction    | To SW |      | X Walk 2 Direction          | N/A  |  |  |
| N/A                                     | X Walk 1 Width (in)   | N/A   | N/A  | X Walk 2 Width (in)         | N/A  |  |  |
|                                         | X Walk 1 Slope (%)    | 3.1   |      | X Walk 2 Slope (%)          | N/A  |  |  |
|                                         | X Walk 1 X Slope (%)  | 1.2   |      | X Walk 2 X Slope (%)        | N/A  |  |  |
| N/A                                     | Ramp inside XWalk1?   | N/A   | N/A  | Ramp inside XWalk2?         | N/A  |  |  |
|                                         | Road Slope (%)        | N/A   | N/A  | Clear Space?                | N/A  |  |  |
|                                         | Road X Slope (%)      | N/A   | N/A  | Clear Space to XWalk (in)   | N/A  |  |  |
| N/A                                     | Any Obstructions?     | N/A   | N/A  | Storm Grate/Utility Hazard? | N/A  |  |  |
|                                         | Obstruction Type      |       |      | Storm Grate/Utility Type    |      |  |  |
|                                         |                       | N/A   |      |                             | N/A  |  |  |
|                                         |                       |       | Yes  | Surface Condition? (G/P)    | Good |  |  |
|                                         |                       |       |      |                             |      |  |  |