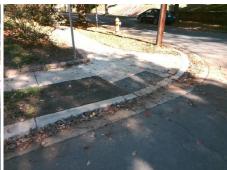

Total Cost:

1850.00

| Field Measurements/Component Compliance |                       |       |      |                             |      |  |  |
|-----------------------------------------|-----------------------|-------|------|-----------------------------|------|--|--|
| Compliance Description                  |                       | Data  | Comp | liance Description          | Data |  |  |
| N/A                                     | Ramp Length (in)      | 46.5  | No   | Ramp Slope (%)              | 11.7 |  |  |
| Yes                                     | Ramp Width (in)       | 53.0  | No   | Ramp XSlope (%)             | 3.3  |  |  |
| N/A                                     | Flare Type LT         | N/A   | N/A  | Flare Type RT               | N/A  |  |  |
| N/A                                     | Flare Slope LT (%)    | N/A   | N/A  | Flare Slope RT (%)          | N/A  |  |  |
| N/A                                     | Flare Traversable LT? | N/A   | N/A  | Flare Traversable RT?       | N/A  |  |  |
| N/A                                     | Landing Length (in)   | N/A   | N/A  | DWS Provided?               | N/A  |  |  |
| N/A                                     | Landing Width (in)    | N/A   | N/A  | DWS Contrast?               | N/A  |  |  |
| N/A                                     | Landing Slope (%)     | N/A   | N/A  | DWS Length (in)             | N/A  |  |  |
| N/A                                     | Landing X Slope (%)   | N/A   | N/A  | DWS Full Width?             | N/A  |  |  |
| N/A                                     | Landing Curb? (Y/N)   | N/A   | N/A  | DWS Offset (in)             | N/A  |  |  |
| N/A                                     | Shared Landing?       | N/A   |      |                             |      |  |  |
| N/A                                     | Gutter Ponding?       | Yes   | N/A  | Gutter Slope (%)            | N/A  |  |  |
| N/A                                     | Gutter Lip Ht (in)    | N/A   | N/A  | Gutter X Slope (%)          | N/A  |  |  |
| N/A                                     | Painted X Walk1?      | No    | N/A  | Painted X Walk2?            | N/A  |  |  |
|                                         | X Walk 1 Direction    | To SW |      | X Walk 2 Direction          | N/A  |  |  |
| N/A                                     | X Walk 1 Width (in)   | N/A   | N/A  | X Walk 2 Width (in)         | N/A  |  |  |
|                                         | X Walk 1 Slope (%)    | 3.1   |      | X Walk 2 Slope (%)          | N/A  |  |  |
|                                         | X Walk 1 X Slope (%)  | 1.2   |      | X Walk 2 X Slope (%)        | N/A  |  |  |
| N/A                                     | Ramp inside XWalk1?   | N/A   | N/A  | Ramp inside XWalk2?         | N/A  |  |  |
|                                         | Road Slope (%)        | N/A   | N/A  | Clear Space?                | N/A  |  |  |
|                                         | Road X Slope (%)      | N/A   | N/A  | Clear Space to XWalk (in)   | N/A  |  |  |
| N/A                                     | Any Obstructions?     | N/A   | N/A  | Storm Grate/Utility Hazard? | N/A  |  |  |
|                                         | Obstruction Type      |       |      | Storm Grate/Utility Type    |      |  |  |
|                                         |                       | N/A   |      |                             | N/A  |  |  |
|                                         |                       |       | Yes  | Surface Condition? (G/P)    | Good |  |  |
|                                         |                       |       |      |                             |      |  |  |