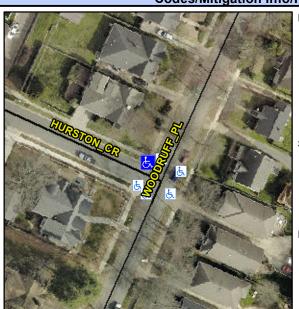

## Access Compliance Report Public Rights-of-Way (Curb Ramps)

Intersection ID: 47301 Main Street: WOODRUFF\_PL Cross Street: HURSTON\_CR Location: N

ADA ID: D6BA16BB896E Ramp Type: Perp Initial Pass/Fail: Fail Overall Compliance: No Severity Score: 13.75