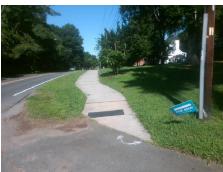

Possible Solutions: Remove & Replace Entire Ramp. Surveyor Notes: N/A PROW/ADA: R304.5.3

Total Cost: 1600.00

| Field Measurements/Component Compliance |                       |      |                        |                             |      |  |
|-----------------------------------------|-----------------------|------|------------------------|-----------------------------|------|--|
| Compliance Description                  |                       | Data | Compliance Description |                             | Data |  |
| N/A                                     | Ramp Length (in)      | 48.0 | N/A                    | Grade Break?                | N/A  |  |
| Yes                                     | Ramp Width (in)       | 64.0 | N/A                    | Grade Break Slope (%)       | 0.0  |  |
| Yes                                     | Ramp Slope (%)        | 2.2  | N/A                    | Grade Break XSlope (%)      | 0.0  |  |
| No                                      | Ramp XSlope (%)       | 6.3  |                        |                             |      |  |
| N/A                                     | Flare Type LT         | N/A  | N/A                    | Flare Type RT               | N/A  |  |
| N/A                                     | Flare Slope LT (%)    | N/A  | N/A                    | Flare Slope RT (%)          | 0.0  |  |
| N/A                                     | Flare Traversable LT? | N/A  | N/A                    | Flare Traversable RT?       | N/A  |  |
| N/A                                     | Landing Length (in)   | 0.0  | N/A                    | DWS Provided?               | N/A  |  |
| N/A                                     | Landing Width (in)    | 0.0  | N/A                    | DWS Contrast?               | N/A  |  |
| N/A                                     | Landing Slope (%)     | 0.0  | N/A                    | DWS Length (in)             | N/A  |  |
| N/A                                     | Landing X Slope (%)   | 0.0  | N/A                    | DWS Full Width?             | N/A  |  |
| N/A                                     | Landing Curb? (Y/N)   | N/A  | N/A                    | DWS Offset LT (in)          | N/A  |  |
| N/A                                     | Shared Landing?       | N/A  | N/A                    | DWS Offset RT (in)          | N/A  |  |
| N/A                                     | Gutter Ponding?       | 0.0  | N/A                    | Gutter Slope (%)            | N/A  |  |
| N/A                                     | Gutter Lip Ht (in)    | 0.0  | N/A                    | Gutter X Slope (%)          | N/A  |  |
| N/A                                     | Painted X Walk1?      | No   |                        | Road Slope (%)              | 0.4  |  |
|                                         | X Walk 1 Direction    | To E |                        | Road X Slope (%)            | 2.5  |  |
|                                         | X Walk 1 Width (in)   | N/A  |                        | Clear Space?                | N/A  |  |
|                                         | X Walk 1 Slope (%)    | 0.4  | N/A                    | Clear Space to XWalk (in)   | N/A  |  |
|                                         | X Walk 1 X Slope (%)  | 2.5  | N/A                    | Storm Grate/Utility Hazard? | N/A  |  |
| N/A                                     | Ramp inside XWalk1?   | N/A  |                        | Storm Grate/Utility Type    |      |  |
| N/A                                     | Any Obstructions?     | N/A  |                        |                             | N/A  |  |
|                                         | Obstruction Type      |      | Yes                    | Surface Condition? (G/P)    | Good |  |
|                                         |                       | N/A  | N/A                    | Curb Slope (%)              | 6.7  |  |
|                                         |                       |      |                        |                             |      |  |