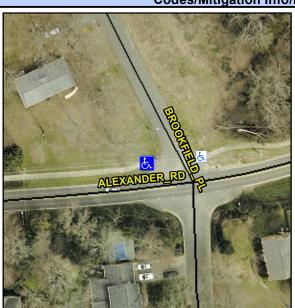

## **Access Compliance Report Public Rights-of-Way** (Curb Ramps)

Intersection ID: 23499 Main Street: ALEXANDER\_RD Cross Street: BROOKFIELD\_PL Location: NW **Overall Compliance: No Severity Score:** ADA ID: D6C71246E328 Ramp Type: Directional1 Initial Pass/Fail: Fail 12.5

**Codes/Mitigation Info/Possible Solution** 

| Street 1 Name           | BROOKFIELD PL |
|-------------------------|---------------|
| Stop Condition-Street 1 | StopSign      |
| Street 2 Name           | N/A           |
| Stop Condition-Street 2 | N/A           |