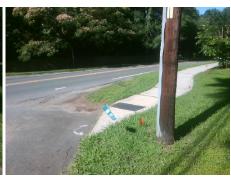

Possible Solutions: Remove & Replace Entire Ramp. Surveyor Notes: N/A PROW/ADA: R304.5.3

Total Cost: 1600.00

| Field Measurements/Component Compliance |                       |      |                        |                             |      |  |
|-----------------------------------------|-----------------------|------|------------------------|-----------------------------|------|--|
| Compliance Description                  |                       | Data | Compliance Description |                             | Data |  |
| N/A                                     | Ramp Length (in)      | 48.0 | N/A                    | Grade Break?                | N/A  |  |
| Yes                                     | Ramp Width (in)       | 64.0 | N/A                    | Grade Break Slope (%)       | 0.0  |  |
| Yes                                     | Ramp Slope (%)        | 2.2  | N/A                    | Grade Break XSlope (%)      | 0.0  |  |
| No                                      | Ramp XSlope (%)       | 6.3  |                        |                             |      |  |
| N/A                                     | Flare Type LT         | N/A  | N/A                    | Flare Type RT               | N/A  |  |
| N/A                                     | Flare Slope LT (%)    | N/A  | N/A                    | Flare Slope RT (%)          | 0.0  |  |
| N/A                                     | Flare Traversable LT? | N/A  | N/A                    | Flare Traversable RT?       | N/A  |  |
| N/A                                     | Landing Length (in)   | 0.0  | N/A                    | DWS Provided?               | N/A  |  |
| N/A                                     | Landing Width (in)    | 0.0  | N/A                    | DWS Contrast?               | N/A  |  |
| N/A                                     | Landing Slope (%)     | 0.0  | N/A                    | DWS Length (in)             | N/A  |  |
| N/A                                     | Landing X Slope (%)   | 0.0  | N/A                    | DWS Full Width?             | N/A  |  |
| N/A                                     | Landing Curb? (Y/N)   | N/A  | N/A                    | DWS Offset LT (in)          | N/A  |  |
| N/A                                     | Shared Landing?       | N/A  | N/A                    | DWS Offset RT (in)          | N/A  |  |
| N/A                                     | Gutter Ponding?       | 0.0  | N/A                    | Gutter Slope (%)            | N/A  |  |
| N/A                                     | Gutter Lip Ht (in)    | 0.0  | N/A                    | Gutter X Slope (%)          | N/A  |  |
| N/A                                     | Painted X Walk1?      | No   |                        | Road Slope (%)              | 0.4  |  |
|                                         | X Walk 1 Direction    | To E |                        | Road X Slope (%)            | 2.5  |  |
|                                         | X Walk 1 Width (in)   | N/A  |                        | Clear Space?                | N/A  |  |
|                                         | X Walk 1 Slope (%)    | 0.4  | N/A                    | Clear Space to XWalk (in)   | N/A  |  |
|                                         | X Walk 1 X Slope (%)  | 2.5  | N/A                    | Storm Grate/Utility Hazard? | N/A  |  |
| N/A                                     | Ramp inside XWalk1?   | N/A  |                        | Storm Grate/Utility Type    |      |  |
| N/A                                     | Any Obstructions?     | N/A  |                        |                             | N/A  |  |
|                                         | Obstruction Type      |      | Yes                    | Surface Condition? (G/P)    | Good |  |
|                                         |                       | N/A  | N/A                    | Curb Slope (%)              | 6.7  |  |
|                                         |                       |      |                        |                             |      |  |