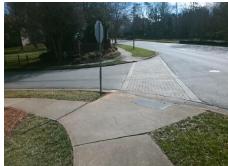

## **Access Compliance Report Public Rights-of-Way** (Curb Ramps)

Intersection ID: 2719 Main Street: BEAUVISTA DR Cross Street: FAIRVISTA\_DR Location: NE ADA ID: D6C7E489A864 Ramp Type: PerpDiag Initial Pass/Fail: Fail **Overall Compliance: No Severity Score:** 12.5

**Codes/Mitigation Info/Possible Solution** 

**HIGHLAND CREEK PY** Street 1 Name Stop Condition-Street 2 None Street 2 Name **BEAUVISTA DR** Stop Condition-Street 1 StopSign

Possible Solutions: Remove & Replace Curb Ramp With **Two New Directional Ramps or** Equivalent. Surveyor Notes: N/A PROW/ADA: Not Found, R304.2.2

Total Cost: 3200.00

| Field Measurements/Component Compliance |                        |                       |      |                        |       |                         |      |
|-----------------------------------------|------------------------|-----------------------|------|------------------------|-------|-------------------------|------|
|                                         | Compliance Description |                       | Data | Compliance Description |       | Description             | Data |
|                                         | N/A                    | Ramp Length (in)      | 57.0 | No                     | Ramp  | o Slope (%)             | 8.6  |
|                                         | Yes                    | Ramp Width (in)       | 48.0 | Yes                    | Ramp  | xSlope (%)              | 0.6  |
|                                         | N/A                    | Flare Type LT         | N/A  | N/A                    | Flare | Type RT                 | N/A  |
|                                         | N/A                    | Flare Slope LT (%)    | N/A  | N/A                    | Flare | Slope RT (%)            | N/A  |
|                                         | N/A                    | Flare Traversable LT? | N/A  | N/A                    | Flare | Traversable RT?         | N/A  |
|                                         | N/A                    | Landing Length (in)   | N/A  | N/A                    | DWS   | Provided?               | N/A  |
|                                         | N/A                    | Landing Width (in)    | N/A  | N/A                    | DWS   | Contrast?               | N/A  |
|                                         | N/A                    | Landing Slope (%)     | N/A  | N/A                    | DWS   | Length (in)             | N/A  |
|                                         | N/A                    | Landing X Slope (%)   | N/A  | N/A                    | DWS   | Full Width?             | N/A  |
|                                         | N/A                    | Landing Curb? (Y/N)   | N/A  | N/A                    | DWS   | Offset (in)             | N/A  |
|                                         | N/A                    | Shared Landing?       | N/A  |                        |       |                         |      |
|                                         | N/A                    | Gutter Ponding?       | N/A  | N/A                    | Gutte | er Slope (%)            | N/A  |
|                                         | N/A                    | Gutter Lip Ht (in)    | N/A  | N/A                    | Gutte | er X Slope (%)          | N/A  |
|                                         | N/A                    | Painted X Walk1?      | No   | N/A                    | Paint | ed X Walk2?             | No   |
|                                         |                        | X Walk 1 Direction    | To W |                        | X Wa  | lk 2 Direction          | To S |
|                                         | N/A                    | X Walk 1 Width (in)   | N/A  | N/A                    | X Wa  | ılk 2 Width (in)        | N/A  |
|                                         |                        | X Walk 1 Slope (%)    | 4.5  |                        | X Wa  | ılk 2 Slope (%)         | 0.9  |
|                                         |                        | X Walk 1 X Slope (%)  | 1.2  |                        | X Wa  | ılk 2 X Slope (%)       | 2.2  |
|                                         | N/A                    | Ramp inside XWalk1?   | N/A  | N/A                    | Ram   | p inside XWalk2?        | N/A  |
|                                         |                        | Road Slope (%)        | 0.7  | N/A                    | Clear | Space?                  | N/A  |
|                                         |                        | Road X Slope (%)      | 1.6  | N/A                    | Clear | Space to XWalk (in)     | N/A  |
|                                         | N/A                    | Any Obstructions?     | N/A  | N/A                    | Storn | n Grate/Utility Hazard? | N/A  |
|                                         |                        | Obstruction Type      |      |                        | Storn | n Grate/Utility Type    |      |
|                                         |                        |                       | N/A  |                        |       |                         | N/A  |
|                                         |                        |                       |      | Yes                    | Surfa | ice Condition? (G/P)    | Good |
|                                         | 11/1                   |                       |      |                        |       |                         |      |