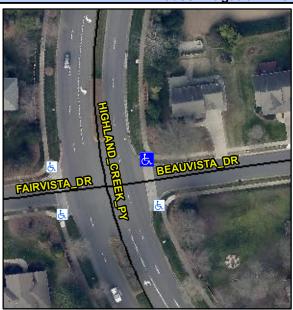

## **Access Compliance Report Public Rights-of-Way** (Curb Ramps)

Intersection ID: 2719 Main Street: BEAUVISTA DR Cross Street: FAIRVISTA\_DR Location: NE ADA ID: D6C7E489A864 Ramp Type: PerpDiag Initial Pass/Fail: Fail **Overall Compliance: No Severity Score:** 12.5

**Codes/Mitigation Info/Possible Solution** 

**HIGHLAND CREEK PY** Street 1 Name Stop Condition-Street 2 None Street 2 Name **BEAUVISTA DR** Stop Condition-Street 1 StopSign

Possible Solutions: Remove & Replace Curb Ramp With **Two New Directional Ramps or** Equivalent. Surveyor Notes: N/A PROW/ADA: Not Found, R304.2.2