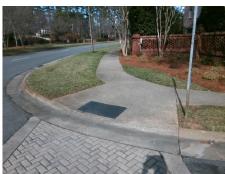

## **Access Compliance Report Public Rights-of-Way** (Curb Ramps)

Intersection ID: 2719 Main Street: BEAUVISTA DR Cross Street: FAIRVISTA\_DR Location: NE ADA ID: D6C7E489A864 Ramp Type: PerpDiag Initial Pass/Fail: Fail **Overall Compliance: No Severity Score:** 12.5

**Codes/Mitigation Info/Possible Solution** 

**HIGHLAND CREEK PY** Street 1 Name Stop Condition-Street 2 None Street 2 Name **BEAUVISTA DR** Stop Condition-Street 1 StopSign

Possible Solutions: Remove & Replace Curb Ramp With **Two New Directional Ramps or** Equivalent. Surveyor Notes: N/A PROW/ADA: Not Found, R304.2.2

Total Cost: 3200.00

| Field Measurements/Component Compliance |                        |                       |      |                        |       |                         |      |
|-----------------------------------------|------------------------|-----------------------|------|------------------------|-------|-------------------------|------|
|                                         | Compliance Description |                       | Data | Compliance Description |       | Description             | Data |
|                                         | N/A                    | Ramp Length (in)      | 57.0 | No                     | Ramp  | o Slope (%)             | 8.6  |
|                                         | Yes                    | Ramp Width (in)       | 48.0 | Yes                    | Ramp  | xSlope (%)              | 0.6  |
|                                         | N/A                    | Flare Type LT         | N/A  | N/A                    | Flare | Type RT                 | N/A  |
|                                         | N/A                    | Flare Slope LT (%)    | N/A  | N/A                    | Flare | Slope RT (%)            | N/A  |
|                                         | N/A                    | Flare Traversable LT? | N/A  | N/A                    | Flare | Traversable RT?         | N/A  |
|                                         | N/A                    | Landing Length (in)   | N/A  | N/A                    | DWS   | Provided?               | N/A  |
|                                         | N/A                    | Landing Width (in)    | N/A  | N/A                    | DWS   | Contrast?               | N/A  |
|                                         | N/A                    | Landing Slope (%)     | N/A  | N/A                    | DWS   | Length (in)             | N/A  |
|                                         | N/A                    | Landing X Slope (%)   | N/A  | N/A                    | DWS   | Full Width?             | N/A  |
|                                         | N/A                    | Landing Curb? (Y/N)   | N/A  | N/A                    | DWS   | Offset (in)             | N/A  |
|                                         | N/A                    | Shared Landing?       | N/A  |                        |       |                         |      |
|                                         | N/A                    | Gutter Ponding?       | N/A  | N/A                    | Gutte | er Slope (%)            | N/A  |
|                                         | N/A                    | Gutter Lip Ht (in)    | N/A  | N/A                    | Gutte | er X Slope (%)          | N/A  |
|                                         | N/A                    | Painted X Walk1?      | No   | N/A                    | Paint | ed X Walk2?             | No   |
|                                         |                        | X Walk 1 Direction    | To W |                        | X Wa  | lk 2 Direction          | To S |
|                                         | N/A                    | X Walk 1 Width (in)   | N/A  | N/A                    | X Wa  | ılk 2 Width (in)        | N/A  |
|                                         |                        | X Walk 1 Slope (%)    | 4.5  |                        | X Wa  | ılk 2 Slope (%)         | 0.9  |
|                                         |                        | X Walk 1 X Slope (%)  | 1.2  |                        | X Wa  | ılk 2 X Slope (%)       | 2.2  |
|                                         | N/A                    | Ramp inside XWalk1?   | N/A  | N/A                    | Ram   | p inside XWalk2?        | N/A  |
|                                         |                        | Road Slope (%)        | 0.7  | N/A                    | Clear | Space?                  | N/A  |
|                                         |                        | Road X Slope (%)      | 1.6  | N/A                    | Clear | Space to XWalk (in)     | N/A  |
|                                         | N/A                    | Any Obstructions?     | N/A  | N/A                    | Storn | n Grate/Utility Hazard? | N/A  |
|                                         |                        | Obstruction Type      |      |                        | Storn | n Grate/Utility Type    |      |
|                                         |                        |                       | N/A  |                        |       |                         | N/A  |
|                                         |                        |                       |      | Yes                    | Surfa | ice Condition? (G/P)    | Good |
|                                         | 11/1                   |                       |      |                        |       |                         |      |