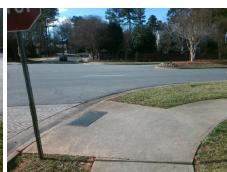

## **Access Compliance Report Public Rights-of-Way** (Curb Ramps)

Intersection ID: 2719 Main Street: BEAUVISTA DR Cross Street: FAIRVISTA\_DR Location: NE ADA ID: D6C7E489A864 Ramp Type: PerpDiag Initial Pass/Fail: Fail **Overall Compliance: No Severity Score:** 12.5

**Codes/Mitigation Info/Possible Solution** 

**HIGHLAND CREEK PY** Street 1 Name Stop Condition-Street 2 None Street 2 Name **BEAUVISTA DR** Stop Condition-Street 1 StopSign

Possible Solutions: Remove & Replace Curb Ramp With **Two New Directional Ramps or** Equivalent. Surveyor Notes: N/A PROW/ADA: Not Found, R304.2.2

Total Cost: 3200.00

| Field Measurements/Component Compliance |                        |                       |      |                        |       |                         |      |
|-----------------------------------------|------------------------|-----------------------|------|------------------------|-------|-------------------------|------|
|                                         | Compliance Description |                       | Data | Compliance Description |       | Description             | Data |
|                                         | N/A                    | Ramp Length (in)      | 57.0 | No                     | Ramp  | o Slope (%)             | 8.6  |
|                                         | Yes                    | Ramp Width (in)       | 48.0 | Yes                    | Ramp  | xSlope (%)              | 0.6  |
|                                         | N/A                    | Flare Type LT         | N/A  | N/A                    | Flare | Type RT                 | N/A  |
|                                         | N/A                    | Flare Slope LT (%)    | N/A  | N/A                    | Flare | Slope RT (%)            | N/A  |
|                                         | N/A                    | Flare Traversable LT? | N/A  | N/A                    | Flare | Traversable RT?         | N/A  |
|                                         | N/A                    | Landing Length (in)   | N/A  | N/A                    | DWS   | Provided?               | N/A  |
|                                         | N/A                    | Landing Width (in)    | N/A  | N/A                    | DWS   | Contrast?               | N/A  |
|                                         | N/A                    | Landing Slope (%)     | N/A  | N/A                    | DWS   | Length (in)             | N/A  |
|                                         | N/A                    | Landing X Slope (%)   | N/A  | N/A                    | DWS   | Full Width?             | N/A  |
|                                         | N/A                    | Landing Curb? (Y/N)   | N/A  | N/A                    | DWS   | Offset (in)             | N/A  |
|                                         | N/A                    | Shared Landing?       | N/A  |                        |       |                         |      |
|                                         | N/A                    | Gutter Ponding?       | N/A  | N/A                    | Gutte | er Slope (%)            | N/A  |
|                                         | N/A                    | Gutter Lip Ht (in)    | N/A  | N/A                    | Gutte | er X Slope (%)          | N/A  |
|                                         | N/A                    | Painted X Walk1?      | No   | N/A                    | Paint | ed X Walk2?             | No   |
|                                         |                        | X Walk 1 Direction    | To W |                        | X Wa  | lk 2 Direction          | To S |
|                                         | N/A                    | X Walk 1 Width (in)   | N/A  | N/A                    | X Wa  | ılk 2 Width (in)        | N/A  |
|                                         |                        | X Walk 1 Slope (%)    | 4.5  |                        | X Wa  | ılk 2 Slope (%)         | 0.9  |
|                                         |                        | X Walk 1 X Slope (%)  | 1.2  |                        | X Wa  | ılk 2 X Slope (%)       | 2.2  |
|                                         | N/A                    | Ramp inside XWalk1?   | N/A  | N/A                    | Ram   | p inside XWalk2?        | N/A  |
|                                         |                        | Road Slope (%)        | 0.7  | N/A                    | Clear | Space?                  | N/A  |
|                                         |                        | Road X Slope (%)      | 1.6  | N/A                    | Clear | Space to XWalk (in)     | N/A  |
|                                         | N/A                    | Any Obstructions?     | N/A  | N/A                    | Storn | n Grate/Utility Hazard? | N/A  |
|                                         |                        | Obstruction Type      |      |                        | Storn | n Grate/Utility Type    |      |
|                                         |                        |                       | N/A  |                        |       |                         | N/A  |
|                                         |                        |                       |      | Yes                    | Surfa | ice Condition? (G/P)    | Good |
|                                         | 11/1                   |                       |      |                        |       |                         |      |