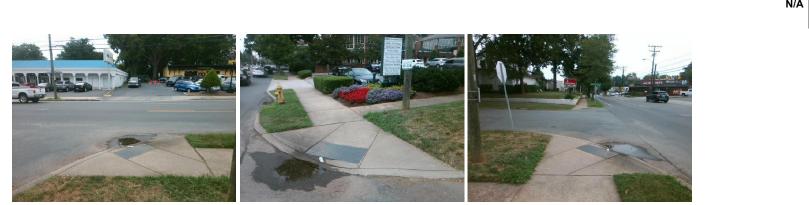

## Access Compliance Report Public Rights-of-Way (Curb Ramps)

| Intersection ID: 15292 Main St          | Main Street: EAST_BV                                                          |                                         | Cross Street: FOUNTAIN_VIEW                |              |     | Location:                   | N     |
|-----------------------------------------|-------------------------------------------------------------------------------|-----------------------------------------|--------------------------------------------|--------------|-----|-----------------------------|-------|
| ADA ID: D6CD3D87A45F Ramp               | Ramp Type: PerpDiag                                                           |                                         | Initial Pass/Fail: Fail Overall Compliance |              |     | o Severity Score:           | 8.75  |
| Codes/Mitigation Info/Possible Solution |                                                                               | Field Measurements/Component Compliance |                                            |              |     |                             |       |
|                                         | Possible Solutions:                                                           | Cor                                     | Compliance Description Data                |              |     | Compliance Description Da   |       |
|                                         | Remove & Replace Curb Ramp Wit<br>Two New Directional Ramps or<br>Equivalent. | ith N/A                                 | Ramp Length (in)                           | 85.0         | Yes | Ramp Slope (%)              | 5.4   |
|                                         |                                                                               | No                                      | Ramp Width (in)                            | 46.0         | Yes | Ramp XSlope (%)             | 1.6   |
|                                         |                                                                               | N/A                                     | Flare Type LT                              | N/A          | N/A | Flare Type RT               | N/A   |
|                                         |                                                                               | N/A                                     | Flare Slope LT (%)                         | N/A          | N/A | Flare Slope RT (%)          | N/A   |
|                                         |                                                                               | N/A                                     | Flare Traversable LT                       | ? N/A        | N/A | Flare Traversable RT?       | N/A   |
|                                         |                                                                               | N/A                                     | Landing Length (in)                        | N/A          | N/A | DWS Provided?               | N/A   |
|                                         | Surveyor Notes:                                                               | N/A                                     | Landing Width (in)                         | N/A          | N/A | DWS Contrast?               | N/A   |
|                                         | N/A                                                                           | N/A                                     | Landing Slope (%)                          | N/A          | N/A | DWS Length (in)             | N/A   |
|                                         |                                                                               | N/A                                     | Landing X Slope (%)                        | N/A          | N/A | DWS Full Width?             | N/A   |
|                                         | 2                                                                             | N/A                                     | Landing Curb? (Y/N)                        | N/A          | N/A | DWS Offset (in)             | N/A   |
|                                         |                                                                               | N/A                                     | Shared Landing?                            | N/A          |     |                             |       |
|                                         | PROW/ADA:                                                                     | N/A                                     | Gutter Ponding?                            | N/A          | N/A | Gutter Slope (%)            | N/A   |
|                                         | R304.5.1                                                                      | N/A                                     | Gutter Lip Ht (in)                         | N/A          | N/A | Gutter X Slope (%)          | N/A   |
|                                         |                                                                               | N/A                                     | Painted X Walk1?                           | No           | N/A | Painted X Walk2?            | No    |
|                                         |                                                                               |                                         | X Walk 1 Direction                         | To SW        |     | X Walk 2 Direction          | To SE |
|                                         | U.S. San                                  | N/A                                     | X Walk 1 Width (in)                        | N/A          | N/A | X Walk 2 Width (in)         | N/A   |
| Street 1 Name EAST BV                   | _                                                                             |                                         | X Walk 1 Slope (%)                         | 1.5          |     | X Walk 2 Slope (%)          | 4.1   |
| Stop Condition-Street 2 None            |                                                                               |                                         | X Walk 1 X Slope (%                        | ) 1.2        |     | X Walk 2 X Slope (%)        | 1.9   |
| Street 2 Name FOUNTAIN VIEW ST          |                                                                               | N/A                                     | Ramp inside XWalk1                         | ? <b>N/A</b> | N/A | Ramp inside XWalk2?         | N/A   |
| Stop Condition-Street 1 StopSign        |                                                                               |                                         | Road Slope (%)                             | 0.1          | N/A | Clear Space?                | N/A   |
| •••                                     |                                                                               |                                         | Road X Slope (%)                           | 1.2          | N/A | Clear Space to XWalk (in)   | N/A   |
|                                         |                                                                               | N/A                                     | ,                                          | N/A          | N/A | Storm Grate/Utility Hazard? | N/A   |
|                                         | Total Cost: \$ 32                                                             | 00.00                                   | Obstruction Type                           |              |     | Storm Grate/Utility Type    |       |
|                                         |                                                                               |                                         |                                            | N/A          |     |                             | N/A   |