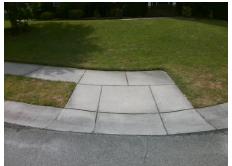

Possible Solutions: Remove & Replace Entire Ramp. Surveyor Notes: N/A PROW/ADA: Not Found, R304.5.1, R304.2.2, R304.5.3

Total Cost: 1850.00

| Field Measurements/Component Compliance |                       |       |       |                       |                         |      |  |  |
|-----------------------------------------|-----------------------|-------|-------|-----------------------|-------------------------|------|--|--|
| Compl                                   | iance Description     | Data  | Compl | iance                 | Description             | Data |  |  |
| N/A                                     | Ramp Length (in)      | 49.0  | No    | Ramp                  | Slope (%)               | 9.5  |  |  |
| No                                      | Ramp Width (in)       | 47.0  | No    | Ramp                  | XSlope (%)              | 2.9  |  |  |
| N/A                                     | Flare Type LT         | N/A   | N/A   | Flare Type RT         |                         | N/A  |  |  |
| N/A                                     | Flare Slope LT (%)    | N/A   | N/A   | Flare Slope RT (%)    |                         | N/A  |  |  |
| N/A                                     | Flare Traversable LT? | N/A   | N/A   | Flare Traversable RT? |                         | N/A  |  |  |
| N/A                                     | Landing Length (in)   | N/A   | N/A   | DWS                   | Provided?               | N/A  |  |  |
| N/A                                     | Landing Width (in)    | N/A   | N/A   | DWS                   | Contrast?               | N/A  |  |  |
| N/A                                     | Landing Slope (%)     | N/A   | N/A   | DWS                   | Length (in)             | N/A  |  |  |
| N/A                                     | Landing X Slope (%)   | N/A   | N/A   | DWS                   | Full Width?             | N/A  |  |  |
| N/A                                     | Landing Curb? (Y/N)   | N/A   | N/A   | DWS                   | Offset (in)             | N/A  |  |  |
| N/A                                     | Shared Landing?       | N/A   |       |                       |                         |      |  |  |
| N/A                                     | Gutter Ponding?       | N/A   | N/A   | Gutte                 | er Slope (%)            | N/A  |  |  |
| N/A                                     | Gutter Lip Ht (in)    | N/A   | N/A   | Gutte                 | r X Slope (%)           | N/A  |  |  |
| N/A                                     | Painted X Walk1?      | No    | N/A   | Paint                 | ed X Walk2?             | N/A  |  |  |
|                                         | X Walk 1 Direction    | To NW |       | X Wa                  | lk 2 Direction          | N/A  |  |  |
| N/A                                     | X Walk 1 Width (in)   | N/A   | N/A   | X Wa                  | lk 2 Width (in)         | N/A  |  |  |
|                                         | X Walk 1 Slope (%)    | 1.0   |       | X Wa                  | lk 2 Slope (%)          | N/A  |  |  |
|                                         | X Walk 1 X Slope (%)  | 2.6   |       | X Wa                  | lk 2 X Slope (%)        | N/A  |  |  |
| N/A                                     | Ramp inside XWalk1?   | N/A   | N/A   | Ram                   | inside XWalk2?          | N/A  |  |  |
|                                         | Road Slope (%)        | N/A   | N/A   | Clear                 | Space?                  | N/A  |  |  |
|                                         | Road X Slope (%)      | N/A   | N/A   | Clear                 | Space to XWalk (in)     | N/A  |  |  |
| N/A                                     | Any Obstructions?     | N/A   | N/A   | Storn                 | n Grate/Utility Hazard? | N/A  |  |  |
|                                         | Obstruction Type      |       |       | Storn                 | n Grate/Utility Type    |      |  |  |
|                                         |                       | N/A   |       |                       |                         | N/A  |  |  |
|                                         |                       |       | Yes   | Surfa                 | ce Condition? (G/P)     | Good |  |  |
| . 44.30                                 | . O D 1               |       |       |                       |                         |      |  |  |