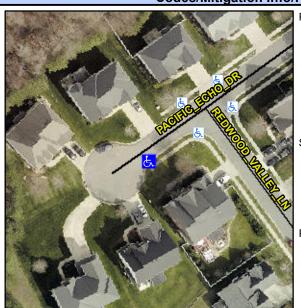

## **Access Compliance Report Public Rights-of-Way** (Curb Ramps)

Intersection ID: 10033789 Main Street: PACIFIC ECHO DR Cross Street: N/A Location: NW ADA ID: D6D46758C8A7 Ramp Type: Perp Initial Pass/Fail: Fail **Overall Compliance: No Severity Score:** 22.5

**Codes/Mitigation Info/Possible Solution** 

| Street 1 Name           | PACIFIC ECHO DR |
|-------------------------|-----------------|
| Stop Condition-Street 2 | None            |
| Street 2 Name           | N/A             |
| Stop Condition-Street 1 | N/A             |