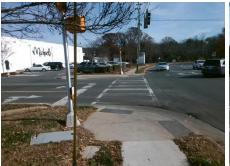

## Access Compliance Report Public Rights-of-Way (Curb Ramps)

Intersection ID: 30402Main Street:WOODLAWN\_RDCross Street:PARK\_RD\_SHOPPING\_CENTER\_DRLocation:NWADA ID: D6D9EF1CD617Ramp Type:PerpInitial Pass/Fail:FailOverall Compliance:NoSeverity Score:37.5

| o/Possible Solution           |    |         | Field Measurements/Component Compliance |                       |       |                      |                             |      |  |
|-------------------------------|----|---------|-----------------------------------------|-----------------------|-------|----------------------|-----------------------------|------|--|
| Possible Solutions:           |    |         | Comp                                    | liance Description    | Data  | Comp                 | liance Description          | Data |  |
| Remove & Replace Entire Ramp. | ). | N/A     | Ramp Length (in)                        | 24.0                  | No    | Ramp Slope (%)       | 9.0                         |      |  |
|                               | •  |         | Yes                                     | Ramp Width (in)       | 48.0  | No                   | Ramp XSlope (%)             | 7.9  |  |
|                               |    |         | N/A                                     | Flare Type LT         | N/A   | N/A                  | Flare Type RT               | N/A  |  |
| -                             |    |         | N/A                                     | Flare Slope LT (%)    | N/A   | N/A                  | Flare Slope RT (%)          | N/A  |  |
| •                             |    |         | N/A                                     | Flare Traversable LT? | N/A   | N/A                  | Flare Traversable RT?       | N/A  |  |
|                               |    |         | N/A                                     | Landing Length (in)   | N/A   | N/A                  | DWS Provided?               | N/A  |  |
| Surveyor Notes:               |    |         | N/A                                     | Landing Width (in)    | N/A   | N/A                  | DWS Contrast?               | N/A  |  |
| N/A                           |    | N/A     | Landing Slope (%)                       | N/A                   | N/A   | DWS Length (in)      | N/A                         |      |  |
|                               |    | N/A     | Landing X Slope (%)                     | N/A                   | N/A   | DWS Full Width?      | N/A                         |      |  |
|                               |    | N/A     | Landing Curb? (Y/N)                     | N/A                   | N/A   | DWS Offset (in)      | N/A                         |      |  |
|                               |    | N/A     | Shared Landing?                         | N/A                   |       |                      |                             |      |  |
| PROW/ADA:                     |    |         | N/A                                     | Gutter Ponding?       | N/A   | N/A                  | Gutter Slope (%)            | N/A  |  |
| Not Found, R304.2.2, R304.5.3 |    | N/A     | Gutter Lip Ht (in)                      | N/A                   | N/A   | Gutter X Slope (%)   | N/A                         |      |  |
|                               |    |         | N/A                                     | Painted X Walk1?      | Yes   | N/A                  | Painted X Walk2?            | N/A  |  |
|                               |    |         |                                         | X Walk 1 Direction    | To E  |                      | X Walk 2 Direction          | N/A  |  |
|                               |    |         | N/A                                     | X Walk 1 Width (in)   | 103.0 | N/A                  | X Walk 2 Width (in)         | N/A  |  |
|                               |    |         |                                         | X Walk 1 Slope (%)    | 1.3   |                      | X Walk 2 Slope (%)          | N/A  |  |
|                               |    |         | X Walk 1 X Slope (%)                    | 1.1                   |       | X Walk 2 X Slope (%) | N/A                         |      |  |
|                               |    | N/A     | Ramp inside XWalk1?                     | Yes                   | N/A   | Ramp inside XWalk2?  | N/A                         |      |  |
|                               |    |         | Road Slope (%)                          | N/A                   | N/A   | Clear Space?         | N/A                         |      |  |
|                               |    |         |                                         | Road X Slope (%)      | N/A   | N/A                  | Clear Space to XWalk (in)   | N/A  |  |
|                               |    |         | N/A                                     | Any Obstructions?     | N/A   | N/A                  | Storm Grate/Utility Hazard? | N/A  |  |
| Total Cost: \$                | \$ | 1850.00 |                                         | Obstruction Type      |       | i                    | Storm Grate/Utility Type    |      |  |
|                               |    |         |                                         |                       | N/A   | 1                    |                             | N/A  |  |
|                               |    |         |                                         |                       |       | Yes                  | Surface Condition? (G/P)    | Good |  |
|                               |    |         |                                         |                       |       |                      |                             |      |  |