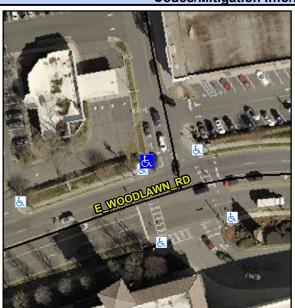

## Access Compliance Report Public Rights-of-Way (Curb Ramps)

Intersection ID: 30402Main Street:WOODLAWN\_RDCross Street:PARK\_RD\_SHOPPING\_CENTER\_DRLocation:NWADA ID: D6D9EF1CD617Ramp Type:PerpInitial Pass/Fail:FailOverall Compliance:NoSeverity Score:37.5

## Field Measurements/Component Compliance

| Street 1 Name           | PARKWTOWNE VILLAGE DR |
|-------------------------|-----------------------|
| Stop Condition-Street 2 | Signal                |
| Street 2 Name           | N/A                   |
| Stop Condition-Street 1 | N/A                   |