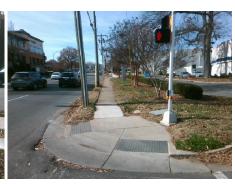

## Access Compliance Report Public Rights-of-Way (Curb Ramps)

Intersection ID: 30402Main Street:WOODLAWN\_RDCross Street:PARK\_RD\_SHOPPING\_CENTER\_DRLocation:NWADA ID: D6D9EF1CD617Ramp Type:PerpInitial Pass/Fail:FailOverall Compliance:NoSeverity Score:37.5

| o/Possible Solution           |    |         | Field Measurements/Component Compliance |                       |       |                      |                             |      |  |
|-------------------------------|----|---------|-----------------------------------------|-----------------------|-------|----------------------|-----------------------------|------|--|
| Possible Solutions:           |    |         | Comp                                    | liance Description    | Data  | Comp                 | liance Description          | Data |  |
| Remove & Replace Entire Ramp. | ). | N/A     | Ramp Length (in)                        | 24.0                  | No    | Ramp Slope (%)       | 9.0                         |      |  |
|                               | •  |         | Yes                                     | Ramp Width (in)       | 48.0  | No                   | Ramp XSlope (%)             | 7.9  |  |
|                               |    |         | N/A                                     | Flare Type LT         | N/A   | N/A                  | Flare Type RT               | N/A  |  |
| -                             |    |         | N/A                                     | Flare Slope LT (%)    | N/A   | N/A                  | Flare Slope RT (%)          | N/A  |  |
| •                             |    |         | N/A                                     | Flare Traversable LT? | N/A   | N/A                  | Flare Traversable RT?       | N/A  |  |
|                               |    |         | N/A                                     | Landing Length (in)   | N/A   | N/A                  | DWS Provided?               | N/A  |  |
| Surveyor Notes:               |    |         | N/A                                     | Landing Width (in)    | N/A   | N/A                  | DWS Contrast?               | N/A  |  |
| N/A                           |    | N/A     | Landing Slope (%)                       | N/A                   | N/A   | DWS Length (in)      | N/A                         |      |  |
|                               |    | N/A     | Landing X Slope (%)                     | N/A                   | N/A   | DWS Full Width?      | N/A                         |      |  |
|                               |    | N/A     | Landing Curb? (Y/N)                     | N/A                   | N/A   | DWS Offset (in)      | N/A                         |      |  |
|                               |    | N/A     | Shared Landing?                         | N/A                   |       |                      |                             |      |  |
| PROW/ADA:                     |    |         | N/A                                     | Gutter Ponding?       | N/A   | N/A                  | Gutter Slope (%)            | N/A  |  |
| Not Found, R304.2.2, R304.5.3 |    | N/A     | Gutter Lip Ht (in)                      | N/A                   | N/A   | Gutter X Slope (%)   | N/A                         |      |  |
|                               |    |         | N/A                                     | Painted X Walk1?      | Yes   | N/A                  | Painted X Walk2?            | N/A  |  |
|                               |    |         |                                         | X Walk 1 Direction    | To E  |                      | X Walk 2 Direction          | N/A  |  |
|                               |    |         | N/A                                     | X Walk 1 Width (in)   | 103.0 | N/A                  | X Walk 2 Width (in)         | N/A  |  |
|                               |    |         |                                         | X Walk 1 Slope (%)    | 1.3   |                      | X Walk 2 Slope (%)          | N/A  |  |
|                               |    |         | X Walk 1 X Slope (%)                    | 1.1                   |       | X Walk 2 X Slope (%) | N/A                         |      |  |
|                               |    | N/A     | Ramp inside XWalk1?                     | Yes                   | N/A   | Ramp inside XWalk2?  | N/A                         |      |  |
|                               |    |         | Road Slope (%)                          | N/A                   | N/A   | Clear Space?         | N/A                         |      |  |
|                               |    |         |                                         | Road X Slope (%)      | N/A   | N/A                  | Clear Space to XWalk (in)   | N/A  |  |
|                               |    |         | N/A                                     | Any Obstructions?     | N/A   | N/A                  | Storm Grate/Utility Hazard? | N/A  |  |
| Total Cost: \$                | \$ | 1850.00 |                                         | Obstruction Type      |       | i                    | Storm Grate/Utility Type    |      |  |
|                               |    |         |                                         |                       | N/A   | 1                    |                             | N/A  |  |
|                               |    |         |                                         |                       |       | Yes                  | Surface Condition? (G/P)    | Good |  |
|                               |    |         |                                         |                       |       |                      |                             |      |  |