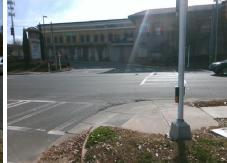

## Access Compliance Report Public Rights-of-Way (Curb Ramps)

Intersection ID: 30402Main Street:WOODLAWN\_RDCross Street:PARK\_RD\_SHOPPING\_CENTER\_DRLocation:NWADA ID: D6D9EF1CD617Ramp Type:PerpInitial Pass/Fail:FailOverall Compliance:NoSeverity Score:37.5

| o/Possible Solution           |    |         | Field Measurements/Component Compliance |                       |       |                      |                             |      |  |
|-------------------------------|----|---------|-----------------------------------------|-----------------------|-------|----------------------|-----------------------------|------|--|
| Possible Solutions:           |    |         | Comp                                    | liance Description    | Data  | Comp                 | liance Description          | Data |  |
| Remove & Replace Entire Ramp. | ). | N/A     | Ramp Length (in)                        | 24.0                  | No    | Ramp Slope (%)       | 9.0                         |      |  |
|                               | •  |         | Yes                                     | Ramp Width (in)       | 48.0  | No                   | Ramp XSlope (%)             | 7.9  |  |
|                               |    |         | N/A                                     | Flare Type LT         | N/A   | N/A                  | Flare Type RT               | N/A  |  |
| -                             |    |         | N/A                                     | Flare Slope LT (%)    | N/A   | N/A                  | Flare Slope RT (%)          | N/A  |  |
| •                             |    |         | N/A                                     | Flare Traversable LT? | N/A   | N/A                  | Flare Traversable RT?       | N/A  |  |
|                               |    |         | N/A                                     | Landing Length (in)   | N/A   | N/A                  | DWS Provided?               | N/A  |  |
| Surveyor Notes:               |    |         | N/A                                     | Landing Width (in)    | N/A   | N/A                  | DWS Contrast?               | N/A  |  |
| N/A                           |    | N/A     | Landing Slope (%)                       | N/A                   | N/A   | DWS Length (in)      | N/A                         |      |  |
|                               |    | N/A     | Landing X Slope (%)                     | N/A                   | N/A   | DWS Full Width?      | N/A                         |      |  |
|                               |    | N/A     | Landing Curb? (Y/N)                     | N/A                   | N/A   | DWS Offset (in)      | N/A                         |      |  |
|                               |    | N/A     | Shared Landing?                         | N/A                   |       |                      |                             |      |  |
| PROW/ADA:                     |    |         | N/A                                     | Gutter Ponding?       | N/A   | N/A                  | Gutter Slope (%)            | N/A  |  |
| Not Found, R304.2.2, R304.5.3 |    | N/A     | Gutter Lip Ht (in)                      | N/A                   | N/A   | Gutter X Slope (%)   | N/A                         |      |  |
|                               |    |         | N/A                                     | Painted X Walk1?      | Yes   | N/A                  | Painted X Walk2?            | N/A  |  |
|                               |    |         |                                         | X Walk 1 Direction    | To E  |                      | X Walk 2 Direction          | N/A  |  |
|                               |    |         | N/A                                     | X Walk 1 Width (in)   | 103.0 | N/A                  | X Walk 2 Width (in)         | N/A  |  |
|                               |    |         |                                         | X Walk 1 Slope (%)    | 1.3   |                      | X Walk 2 Slope (%)          | N/A  |  |
|                               |    |         | X Walk 1 X Slope (%)                    | 1.1                   |       | X Walk 2 X Slope (%) | N/A                         |      |  |
|                               |    | N/A     | Ramp inside XWalk1?                     | Yes                   | N/A   | Ramp inside XWalk2?  | N/A                         |      |  |
|                               |    |         | Road Slope (%)                          | N/A                   | N/A   | Clear Space?         | N/A                         |      |  |
|                               |    |         |                                         | Road X Slope (%)      | N/A   | N/A                  | Clear Space to XWalk (in)   | N/A  |  |
|                               |    |         | N/A                                     | Any Obstructions?     | N/A   | N/A                  | Storm Grate/Utility Hazard? | N/A  |  |
| Total Cost: \$                | \$ | 1850.00 |                                         | Obstruction Type      |       | i                    | Storm Grate/Utility Type    |      |  |
|                               |    |         |                                         |                       | N/A   | 1                    |                             | N/A  |  |
|                               |    |         |                                         |                       |       | Yes                  | Surface Condition? (G/P)    | Good |  |
|                               |    |         |                                         |                       |       |                      |                             |      |  |