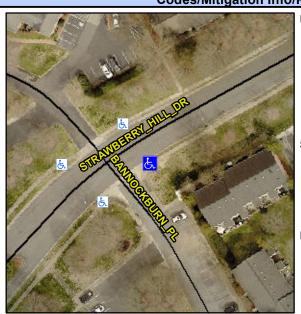

## Access Compliance Report Public Rights-of-Way (Curb Ramps)

N/A

Good

Surface Condition? (G/P)

Intersection ID: 19481 Main Street: BANNOCKBURN\_PL Cross Street: STRAWBERRY\_HILL\_DR Location: SE

ADA ID: D6DC40626192 Ramp Type: PerpDiag Initial Pass/Fail: Fail Overall Compliance: No Severity Score: 12.5

## Field Measurements/Component Compliance

Street 1 Name
Stop Condition-Street 2
Street 2 Name
Stop Condition-Street 1

STRAWBERRY HILL DR
None
BANNOCKBURN PL
None

Possible Solutions:

Remove & Replace Curb Ramp With
Two New Directional Ramps or
Equivalent.