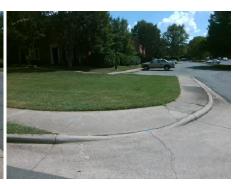

## Access Compliance Report Public Rights-of-Way (Curb Ramps)

N/A

Good

Surface Condition? (G/P)

Intersection ID: 19481 Main Street: BANNOCKBURN\_PL Cross Street: STRAWBERRY\_HILL\_DR Location: SE

ADA ID: D6DC40626192 Ramp Type: PerpDiag Initial Pass/Fail: Fail Overall Compliance: No Severity Score: 12.5

Surveyor Notes:
N/A

PROW/ADA:
Not Found, R304.2.2

Total Cost: \$ 3200.00

| r leid Measurements/Component Compnance |                       |       |                        |                             |       |
|-----------------------------------------|-----------------------|-------|------------------------|-----------------------------|-------|
| Compliance Description                  |                       | Data  | Compliance Description |                             | Data  |
| N/A                                     | Ramp Length (in)      | 64.0  | No                     | Ramp Slope (%)              | 11.7  |
| Yes                                     | Ramp Width (in)       | 48.0  | Yes                    | Ramp XSlope (%)             | 1.3   |
| N/A                                     | Flare Type LT         | N/A   | N/A                    | Flare Type RT               | N/A   |
| N/A                                     | Flare Slope LT (%)    | N/A   | N/A                    | Flare Slope RT (%)          | N/A   |
| N/A                                     | Flare Traversable LT? | N/A   | N/A                    | Flare Traversable RT?       | N/A   |
| N/A                                     | Landing Length (in)   | N/A   | N/A                    | DWS Provided?               | N/A   |
| N/A                                     | Landing Width (in)    | N/A   | N/A                    | DWS Contrast?               | N/A   |
| N/A                                     | Landing Slope (%)     | N/A   | N/A                    | DWS Length (in)             | N/A   |
| N/A                                     | Landing X Slope (%)   | N/A   | N/A                    | DWS Full Width?             | N/A   |
| N/A                                     | Landing Curb? (Y/N)   | N/A   | N/A                    | DWS Offset (in)             | N/A   |
| N/A                                     | Shared Landing?       | N/A   |                        |                             |       |
| N/A                                     | Gutter Ponding?       | N/A   | N/A                    | Gutter Slope (%)            | N/A   |
| N/A                                     | Gutter Lip Ht (in)    | N/A   | N/A                    | Gutter X Slope (%)          | N/A   |
| N/A                                     | Painted X Walk1?      | No    | N/A                    | Painted X Walk2?            | No    |
|                                         | X Walk 1 Direction    | To NW |                        | X Walk 2 Direction          | To SW |
| N/A                                     | X Walk 1 Width (in)   | N/A   | N/A                    | X Walk 2 Width (in)         | N/A   |
|                                         | X Walk 1 Slope (%)    | 4.3   |                        | X Walk 2 Slope (%)          | 1.9   |
|                                         | X Walk 1 X Slope (%)  | 3.3   |                        | X Walk 2 X Slope (%)        | 3.0   |
| N/A                                     | Ramp inside XWalk1?   | N/A   | N/A                    | Ramp inside XWalk2?         | N/A   |
|                                         | Road Slope (%)        | 0.4   | N/A                    | Clear Space?                | N/A   |
|                                         | Road X Slope (%)      | 2.9   | N/A                    | Clear Space to XWalk (in)   | N/A   |
| N/A                                     | Any Obstructions?     | N/A   | N/A                    | Storm Grate/Utility Hazard? | N/A   |
|                                         | Obstruction Type      |       |                        | Storm Grate/Utility Type    |       |