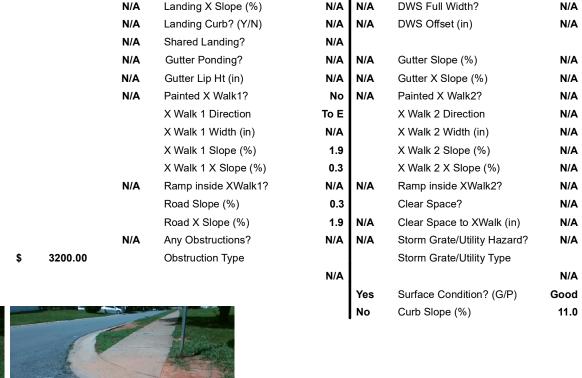

Codes/Mitigation Info/Possible Solution

Field Measurements/Component Compliance

Yes

Yes

N/A

N/A

N/A

N/A

N/A

N/A

Compliance Description

Flare Type RT

Flare Slope RT (%)

**DWS Provided?** 

**DWS Contrast?** 

DWS Length (in)

Flare Traversable RT?

BlendTrans Slope (%)

BlendTrans XSlope (%)

Data

21.0

47.5

N/A

N/A

Total Cost: