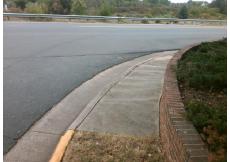

## Field Measurements/Component Compliance

Street 1 Name
Stop Condition-Street 2
Street 2 Name
Stop Condition-Street 1

OLD CONCORD RD
None
ARLYN CIR
StopSign

Possible Solutions:

Remove & Replace Curb Ramp With Two New Directional Ramps or Equivalent.

Surveyor Notes:

N/A

PROW/ADA:

R304.2.2

Total Cost: \$ 3200.00

| Field Measurements/Component Compliance |      |                       |      |                    |                             |      |
|-----------------------------------------|------|-----------------------|------|--------------------|-----------------------------|------|
| Compliance Description                  |      | Data                  | Comp | liance Description | Data                        |      |
| 1                                       | N/A  | Ramp Length (in)      | 48.0 | No                 | Ramp Slope (%)              | 9.0  |
| ١                                       | es/  | Ramp Width (in)       | 50.0 | Yes                | Ramp XSlope (%)             | 1.8  |
| N                                       | N/A  | Flare Type LT         | N/A  | N/A                | Flare Type RT               | N/A  |
| 1                                       | N/A  | Flare Slope LT (%)    | N/A  | N/A                | Flare Slope RT (%)          | N/A  |
| 1                                       | N/A  | Flare Traversable LT? | N/A  | N/A                | Flare Traversable RT?       | N/A  |
| 1                                       | N/A  | Landing Length (in)   | N/A  | N/A                | DWS Provided?               | N/A  |
| 1                                       | N/A  | Landing Width (in)    | N/A  | N/A                | DWS Contrast?               | N/A  |
| 1                                       | N/A  | Landing Slope (%)     | N/A  | N/A                | DWS Length (in)             | N/A  |
| 1                                       | N/A  | Landing X Slope (%)   | N/A  | N/A                | DWS Full Width?             | N/A  |
| 1                                       | N/A  | Landing Curb? (Y/N)   | N/A  | N/A                | DWS Offset (in)             | N/A  |
| 1                                       | N/A  | Shared Landing?       | N/A  |                    |                             |      |
| 1                                       | N/A  | Gutter Ponding?       | N/A  | N/A                | Gutter Slope (%)            | N/A  |
| ١                                       | N/A  | Gutter Lip Ht (in)    | N/A  | N/A                | Gutter X Slope (%)          | N/A  |
| 1                                       | N/A  | Painted X Walk1?      | No   | N/A                | Painted X Walk2?            | No   |
|                                         |      | X Walk 1 Direction    | To E |                    | X Walk 2 Direction          | To N |
| 1                                       | N/A  | X Walk 1 Width (in)   | N/A  | N/A                | X Walk 2 Width (in)         | N/A  |
|                                         |      | X Walk 1 Slope (%)    | 0.2  |                    | X Walk 2 Slope (%)          | 0.6  |
|                                         |      | X Walk 1 X Slope (%)  | 2.0  |                    | X Walk 2 X Slope (%)        | 2.6  |
| 1                                       | N/A  | Ramp inside XWalk1?   | N/A  | N/A                | Ramp inside XWalk2?         | N/A  |
|                                         |      | Road Slope (%)        | 1.2  | N/A                | Clear Space?                | N/A  |
|                                         |      | Road X Slope (%)      | 0.1  | N/A                | Clear Space to XWalk (in)   | N/A  |
| ı                                       | N/A  | Any Obstructions?     | N/A  | N/A                | Storm Grate/Utility Hazard? | N/A  |
|                                         |      | Obstruction Type      |      |                    | Storm Grate/Utility Type    |      |
|                                         |      |                       | N/A  |                    |                             | N/A  |
|                                         |      |                       |      | Yes                | Surface Condition? (G/P)    | Good |
|                                         | 1000 | 19                    |      |                    |                             |      |