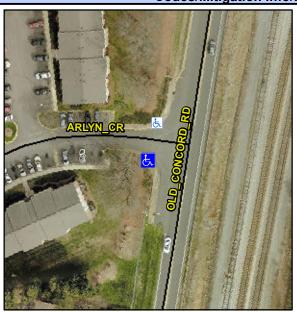

## Access Compliance Report Public Rights-of-Way (Curb Ramps)

Intersection ID: N/AMain Street: ARLYN\_CRCross Street: OLD\_CONCORD\_RDLocation: SWADA ID: D6E4615E15CDRamp Type: PerpDiagInitial Pass/Fail: FailOverall Compliance: NoSeverity Score: 12.5

## Field Measurements/Component Compliance

Street 1 Name
Stop Condition-Street 2
Street 2 Name
Stop Condition-Street 1

OLD CONCORD RD
None
ARLYN CIR
StopSign

Possible Solutions:

Remove & Replace Curb Ramp With Two New Directional Ramps or Equivalent.