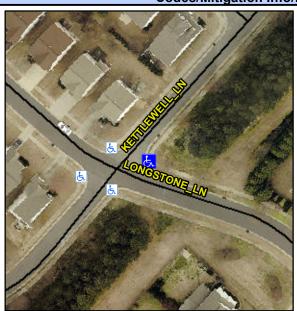

## Access Compliance Report Public Rights-of-Way (Curb Ramps)

Intersection ID: 44052 Main Street: KETTLEWELL\_LN Cross Street: LONGSTONE\_LN Location: E

ADA ID: D6EAB87634DA Ramp Type: PerpDiag Initial Pass/Fail: Fail Overall Compliance: No Severity Score: 10

## Field Measurements/Component Compliance

Street 1 Name
Stop Condition-Street 2
Street 2 Name
Stop Condition-Street 1

KETTLEWELL LN StopSign LONGSTONE LN None Possible Solutions:

Remove & Replace Curb Ramp With
Two New Directional Ramps or
Equivalent.