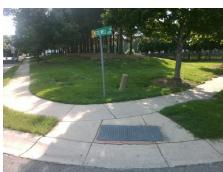

## Access Compliance Report Public Rights-of-Way (Curb Ramps)

Intersection ID: 44052 Main Street: KETTLEWELL\_LN Cross Street: LONGSTONE\_LN Location: E

ADA ID: D6EAB87634DA Ramp Type: PerpDiag Initial Pass/Fail: Fail Overall Compliance: No Severity Score: 10

## Field Measurements/Component Compliance

Street 1 Name
Stop Condition-Street 2
Street 2 Name
Stop Condition-Street 1

KETTLEWELL LN StopSign LONGSTONE LN None Possible Solutions:

Remove & Replace Curb Ramp With
Two New Directional Ramps or
Equivalent.