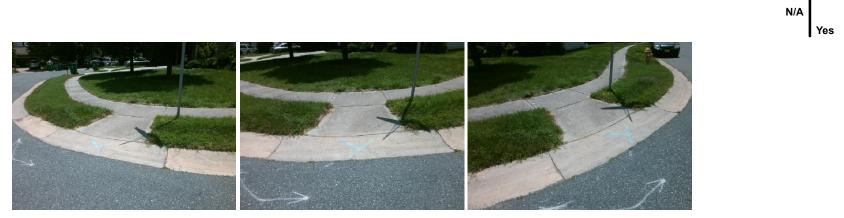

## Access Compliance Report Public Rights-of-Way (Curb Ramps)

| · · · · · · · · · · · · · · · · · · ·                                   |                                                   |                                         |         |                                             |                       |           |                             |                             |             |
|-------------------------------------------------------------------------|---------------------------------------------------|-----------------------------------------|---------|---------------------------------------------|-----------------------|-----------|-----------------------------|-----------------------------|-------------|
| Intersection ID: 2580                                                   | tersection ID: 2580 Main Street: BENTGRASS_RUN_DR |                                         |         |                                             | GREAT_BEAR_CT         | Location: | S                           |                             |             |
| ADA ID: D6F3600C649E                                                    | 00C649E Ramp Type: PerpDiag                       |                                         |         | itial Pass/Fail: Pass Overall Compliance: N |                       |           |                             | o Severity Score:           | 22.75       |
| Codes/Mitigation Info/Possible Solution                                 |                                                   |                                         |         | Field Measurements/Component Compliance     |                       |           |                             |                             |             |
|                                                                         |                                                   | Possible Solutions:                     |         | Compliance Description                      |                       |           | Data Compliance Description |                             |             |
|                                                                         |                                                   | Remove & Replace Curb Ramp              | With    | N/A                                         | Ramp Length (in)      | 47.0      | Yes                         | Ramp Slope (%)              | 6.4         |
|                                                                         |                                                   | Two New Directional Ramps or            |         | Yes                                         | Ramp Width (in)       | 48.0      | No                          | Ramp XSlope (%)             | 2.3         |
| A CONTRACT                                                              |                                                   | Equivalent. Remove & Replace<br>Gutter. |         | N/A                                         | Flare Type LT         | Sloped    | N/A                         | Flare Type RT               | N/A         |
| Daniel A                                                                | RITIN ST                                          |                                         |         | N/A                                         | Flare Slope LT (%)    | -         | N/A                         | Flare Slope RT (%)          | 9.4         |
|                                                                         | 193///                                            |                                         |         | N/A                                         | Flare Traversable LT? | No        | N/A                         | Flare Traversable RT?       | No          |
| A CARACTER AND A CARACTER                                               |                                                   |                                         |         | No                                          | Landing Length (in)   | 42.5      |                             | DWS Provided?               | No          |
|                                                                         |                                                   | Surveyor Notes:                         |         | Yes                                         | Landing Width (in)    |           | N/A                         | DWS Contrast?               | No          |
| Taute to                                                                |                                                   | N/A                                     |         | Yes                                         | Landing Slope (%)     |           | N/A                         | DWS Length (in)             | N/A         |
|                                                                         |                                                   | N/A                                     |         | Yes                                         | Landing X Slope (%)   |           | N/A                         | DWS Full Width?             | No          |
| - An                                                                    |                                                   |                                         | N/A     | Landing Curb? (Y/N)                         |                       | N/A       | DWS Offset (in)             | N/A                         |             |
|                                                                         |                                                   |                                         | N/A     | Shared Landing?                             | No                    |           |                             | 100                         |             |
| PROW/ADA:<br>Not Found, R304.5.3, R304.2.1,<br>R305, R302.7.2, R304.5.4 |                                                   |                                         |         | Yes                                         | Gutter Ponding?       |           | No                          | Gutter Slope (%)            | 5.8         |
|                                                                         |                                                   |                                         |         | No                                          | Gutter Lip Ht (in)    | 0.5       |                             | Gutter X Slope (%)          | 2.5         |
|                                                                         |                                                   |                                         |         | N/A                                         | Painted X Walk1?      |           | N/A                         | Painted X Walk2?            | 2.5<br>No   |
|                                                                         |                                                   |                                         |         | N/A                                         | X Walk 1 Direction    |           | N/A                         |                             | NO<br>To NW |
|                                                                         |                                                   |                                         |         |                                             |                       | To NE     |                             | X Walk 2 Direction          | -           |
|                                                                         |                                                   | 1                                       |         | N/A                                         | X Walk 1 Width (in)   |           | N/A                         | X Walk 2 Width (in)         | N/A         |
| Street 1 Name                                                           | GREAT BEAR CT                                     |                                         |         |                                             | X Walk 1 Slope (%)    | 0.1       |                             | X Walk 2 Slope (%)          | 3.4         |
| Stop Condition-Street 2                                                 | StopSign                                          |                                         |         |                                             | X Walk 1 X Slope (%)  | 4.7       |                             | X Walk 2 X Slope (%)        | 0.1         |
| Street 2 Name                                                           | BENTGRASS RUN DR                                  |                                         |         | N/A                                         | Ramp inside XWalk1?   | N/A       |                             | Ramp inside XWalk2?         | N/A         |
| Stop Condition-Street 1                                                 | None                                              |                                         |         |                                             | Road Slope (%)        | 1.2       | N/A                         | Clear Space?                | Yes         |
|                                                                         |                                                   |                                         |         |                                             | Road X Slope (%)      | 2.8       | N/A                         | Clear Space to XWalk (in)   | N/A         |
|                                                                         |                                                   |                                         |         | Yes                                         | Any Obstructions?     | No        | Yes                         | Storm Grate/Utility Hazard? | No          |
|                                                                         |                                                   | Total Cost: \$                          | 3950.00 |                                             | Obstruction Type      |           |                             | Storm Grate/Utility Type    |             |
|                                                                         |                                                   |                                         |         |                                             |                       | N/A       |                             |                             | N/A         |
| 4                                                                       |                                                   |                                         |         |                                             |                       |           |                             |                             |             |