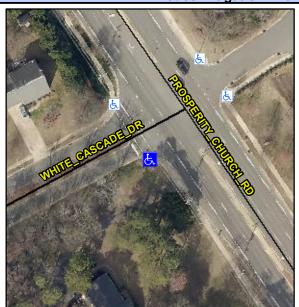

## Access Compliance Report Public Rights-of-Way (Curb Ramps)

Intersection ID: 3556 Main Street: PROSPERITY\_CHURCH\_RD Cross Street: WHITE\_CASCADE\_DR Location: S

ADA ID: D6F5139ACA04 Ramp Type: Perp Initial Pass/Fail: Fail Overall Compliance: No Severity Score: 42.5