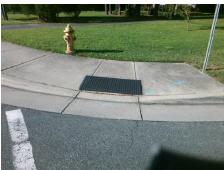

## Access Compliance Report Public Rights-of-Way (Curb Ramps)

Intersection ID: 3556 Main Street: PROSPERITY\_CHURCH\_RD Cross Street: WHITE\_CASCADE\_DR Location: S

ADA ID: D6F5139ACA04 Ramp Type: Perp Initial Pass/Fail: Fail Overall Compliance: No Severity Score: 42.5

Surveyor Notes:

N/A

PROW/ADA:

R304.5.1, R304.2.2, R304.5.3

Total Cost: \$ 1850.00

| Field Measurements/Component Compliance |                        |                       |       |                        |                             |      |
|-----------------------------------------|------------------------|-----------------------|-------|------------------------|-----------------------------|------|
|                                         | Compliance Description |                       | Data  | Compliance Description |                             | Data |
|                                         | N/A                    | Ramp Length (in)      | 72.0  | No                     | Ramp Slope (%)              | 8.6  |
|                                         | No                     | Ramp Width (in)       | 33.5  | No                     | Ramp XSlope (%)             | 5.7  |
|                                         | N/A                    | Flare Type LT         | N/A   | N/A                    | Flare Type RT               | N/A  |
|                                         | N/A                    | Flare Slope LT (%)    | N/A   | N/A                    | Flare Slope RT (%)          | N/A  |
|                                         | N/A                    | Flare Traversable LT? | N/A   | N/A                    | Flare Traversable RT?       | N/A  |
|                                         | N/A                    | Landing Length (in)   | N/A   | N/A                    | DWS Provided?               | N/A  |
|                                         | N/A                    | Landing Width (in)    | N/A   | N/A                    | DWS Contrast?               | N/A  |
|                                         | N/A                    | Landing Slope (%)     | N/A   | N/A                    | DWS Length (in)             | N/A  |
|                                         | N/A                    | Landing X Slope (%)   | N/A   | N/A                    | DWS Full Width?             | N/A  |
|                                         | N/A                    | Landing Curb? (Y/N)   | N/A   | N/A                    | DWS Offset (in)             | N/A  |
|                                         | N/A                    | Shared Landing?       | N/A   |                        |                             |      |
|                                         | N/A                    | Gutter Ponding?       | N/A   | N/A                    | Gutter Slope (%)            | N/A  |
|                                         | N/A                    | Gutter Lip Ht (in)    | N/A   | N/A                    | Gutter X Slope (%)          | N/A  |
|                                         | N/A                    | Painted X Walk1?      | Yes   | N/A                    | Painted X Walk2?            | N/A  |
|                                         |                        | X Walk 1 Direction    | To NW |                        | X Walk 2 Direction          | N/A  |
|                                         | N/A                    | X Walk 1 Width (in)   | 98.0  | N/A                    | X Walk 2 Width (in)         | N/A  |
|                                         |                        | X Walk 1 Slope (%)    | 0.1   |                        | X Walk 2 Slope (%)          | N/A  |
|                                         |                        | X Walk 1 X Slope (%)  | 4.8   |                        | X Walk 2 X Slope (%)        | N/A  |
|                                         | N/A                    | Ramp inside XWalk1?   | Yes   | N/A                    | Ramp inside XWalk2?         | N/A  |
|                                         |                        | Road Slope (%)        | N/A   | N/A                    | Clear Space?                | N/A  |
|                                         |                        | Road X Slope (%)      | N/A   | N/A                    | Clear Space to XWalk (in)   | N/A  |
|                                         | N/A                    | Any Obstructions?     | N/A   | N/A                    | Storm Grate/Utility Hazard? | N/A  |
|                                         |                        | Obstruction Type      |       |                        | Storm Grate/Utility Type    |      |
|                                         |                        |                       | N/A   |                        |                             | N/A  |
|                                         |                        |                       |       | Yes                    | Surface Condition? (G/P)    | Good |
|                                         | The state of the       |                       |       |                        |                             |      |