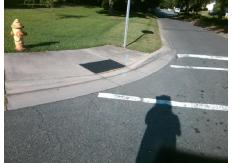

## Access Compliance Report Public Rights-of-Way (Curb Ramps)

Intersection ID: 3556 Main Street: PROSPERITY\_CHURCH\_RD Cross Street: WHITE\_CASCADE\_DR Location: S

ADA ID: D6F5139ACA04 Ramp Type: Perp Initial Pass/Fail: Fail Overall Compliance: No Severity Score: 42.5

Surveyor Notes:

N/A

PROW/ADA:

R304.5.1, R304.2.2, R304.5.3

Total Cost: \$ 1850.00

| Field Measurements/Component Compliance |                        |                       |       |                        |                             |      |
|-----------------------------------------|------------------------|-----------------------|-------|------------------------|-----------------------------|------|
|                                         | Compliance Description |                       | Data  | Compliance Description |                             | Data |
|                                         | N/A                    | Ramp Length (in)      | 72.0  | No                     | Ramp Slope (%)              | 8.6  |
|                                         | No                     | Ramp Width (in)       | 33.5  | No                     | Ramp XSlope (%)             | 5.7  |
|                                         | N/A                    | Flare Type LT         | N/A   | N/A                    | Flare Type RT               | N/A  |
|                                         | N/A                    | Flare Slope LT (%)    | N/A   | N/A                    | Flare Slope RT (%)          | N/A  |
|                                         | N/A                    | Flare Traversable LT? | N/A   | N/A                    | Flare Traversable RT?       | N/A  |
|                                         | N/A                    | Landing Length (in)   | N/A   | N/A                    | DWS Provided?               | N/A  |
|                                         | N/A                    | Landing Width (in)    | N/A   | N/A                    | DWS Contrast?               | N/A  |
|                                         | N/A                    | Landing Slope (%)     | N/A   | N/A                    | DWS Length (in)             | N/A  |
|                                         | N/A                    | Landing X Slope (%)   | N/A   | N/A                    | DWS Full Width?             | N/A  |
|                                         | N/A                    | Landing Curb? (Y/N)   | N/A   | N/A                    | DWS Offset (in)             | N/A  |
|                                         | N/A                    | Shared Landing?       | N/A   |                        |                             |      |
|                                         | N/A                    | Gutter Ponding?       | N/A   | N/A                    | Gutter Slope (%)            | N/A  |
|                                         | N/A                    | Gutter Lip Ht (in)    | N/A   | N/A                    | Gutter X Slope (%)          | N/A  |
|                                         | N/A                    | Painted X Walk1?      | Yes   | N/A                    | Painted X Walk2?            | N/A  |
|                                         |                        | X Walk 1 Direction    | To NW |                        | X Walk 2 Direction          | N/A  |
|                                         | N/A                    | X Walk 1 Width (in)   | 98.0  | N/A                    | X Walk 2 Width (in)         | N/A  |
|                                         |                        | X Walk 1 Slope (%)    | 0.1   |                        | X Walk 2 Slope (%)          | N/A  |
|                                         |                        | X Walk 1 X Slope (%)  | 4.8   |                        | X Walk 2 X Slope (%)        | N/A  |
|                                         | N/A                    | Ramp inside XWalk1?   | Yes   | N/A                    | Ramp inside XWalk2?         | N/A  |
|                                         |                        | Road Slope (%)        | N/A   | N/A                    | Clear Space?                | N/A  |
|                                         |                        | Road X Slope (%)      | N/A   | N/A                    | Clear Space to XWalk (in)   | N/A  |
|                                         | N/A                    | Any Obstructions?     | N/A   | N/A                    | Storm Grate/Utility Hazard? | N/A  |
|                                         |                        | Obstruction Type      |       |                        | Storm Grate/Utility Type    |      |
|                                         |                        |                       | N/A   |                        |                             | N/A  |
|                                         |                        |                       |       | Yes                    | Surface Condition? (G/P)    | Good |
|                                         | The state of the       |                       |       |                        |                             |      |