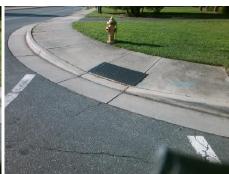

## Access Compliance Report Public Rights-of-Way (Curb Ramps)

Intersection ID: 3556 Main Street: PROSPERITY\_CHURCH\_RD Cross Street: WHITE\_CASCADE\_DR Location: S

ADA ID: D6F5139ACA04 Ramp Type: Perp Initial Pass/Fail: Fail Overall Compliance: No Severity Score: 42.5

Surveyor Notes:

N/A

PROW/ADA:

R304.5.1, R304.2.2, R304.5.3

Total Cost: \$ 1850.00

| Field Measurements/Component Compliance |                        |                       |       |                        |                             |      |
|-----------------------------------------|------------------------|-----------------------|-------|------------------------|-----------------------------|------|
|                                         | Compliance Description |                       | Data  | Compliance Description |                             | Data |
|                                         | N/A                    | Ramp Length (in)      | 72.0  | No                     | Ramp Slope (%)              | 8.6  |
|                                         | No                     | Ramp Width (in)       | 33.5  | No                     | Ramp XSlope (%)             | 5.7  |
|                                         | N/A                    | Flare Type LT         | N/A   | N/A                    | Flare Type RT               | N/A  |
|                                         | N/A                    | Flare Slope LT (%)    | N/A   | N/A                    | Flare Slope RT (%)          | N/A  |
|                                         | N/A                    | Flare Traversable LT? | N/A   | N/A                    | Flare Traversable RT?       | N/A  |
|                                         | N/A                    | Landing Length (in)   | N/A   | N/A                    | DWS Provided?               | N/A  |
|                                         | N/A                    | Landing Width (in)    | N/A   | N/A                    | DWS Contrast?               | N/A  |
|                                         | N/A                    | Landing Slope (%)     | N/A   | N/A                    | DWS Length (in)             | N/A  |
|                                         | N/A                    | Landing X Slope (%)   | N/A   | N/A                    | DWS Full Width?             | N/A  |
|                                         | N/A                    | Landing Curb? (Y/N)   | N/A   | N/A                    | DWS Offset (in)             | N/A  |
|                                         | N/A                    | Shared Landing?       | N/A   |                        |                             |      |
|                                         | N/A                    | Gutter Ponding?       | N/A   | N/A                    | Gutter Slope (%)            | N/A  |
|                                         | N/A                    | Gutter Lip Ht (in)    | N/A   | N/A                    | Gutter X Slope (%)          | N/A  |
|                                         | N/A                    | Painted X Walk1?      | Yes   | N/A                    | Painted X Walk2?            | N/A  |
|                                         |                        | X Walk 1 Direction    | To NW |                        | X Walk 2 Direction          | N/A  |
|                                         | N/A                    | X Walk 1 Width (in)   | 98.0  | N/A                    | X Walk 2 Width (in)         | N/A  |
|                                         |                        | X Walk 1 Slope (%)    | 0.1   |                        | X Walk 2 Slope (%)          | N/A  |
|                                         |                        | X Walk 1 X Slope (%)  | 4.8   |                        | X Walk 2 X Slope (%)        | N/A  |
|                                         | N/A                    | Ramp inside XWalk1?   | Yes   | N/A                    | Ramp inside XWalk2?         | N/A  |
|                                         |                        | Road Slope (%)        | N/A   | N/A                    | Clear Space?                | N/A  |
|                                         |                        | Road X Slope (%)      | N/A   | N/A                    | Clear Space to XWalk (in)   | N/A  |
|                                         | N/A                    | Any Obstructions?     | N/A   | N/A                    | Storm Grate/Utility Hazard? | N/A  |
|                                         |                        | Obstruction Type      |       |                        | Storm Grate/Utility Type    |      |
|                                         |                        |                       | N/A   |                        |                             | N/A  |
|                                         |                        |                       |       | Yes                    | Surface Condition? (G/P)    | Good |
|                                         | The state of the       |                       |       |                        |                             |      |